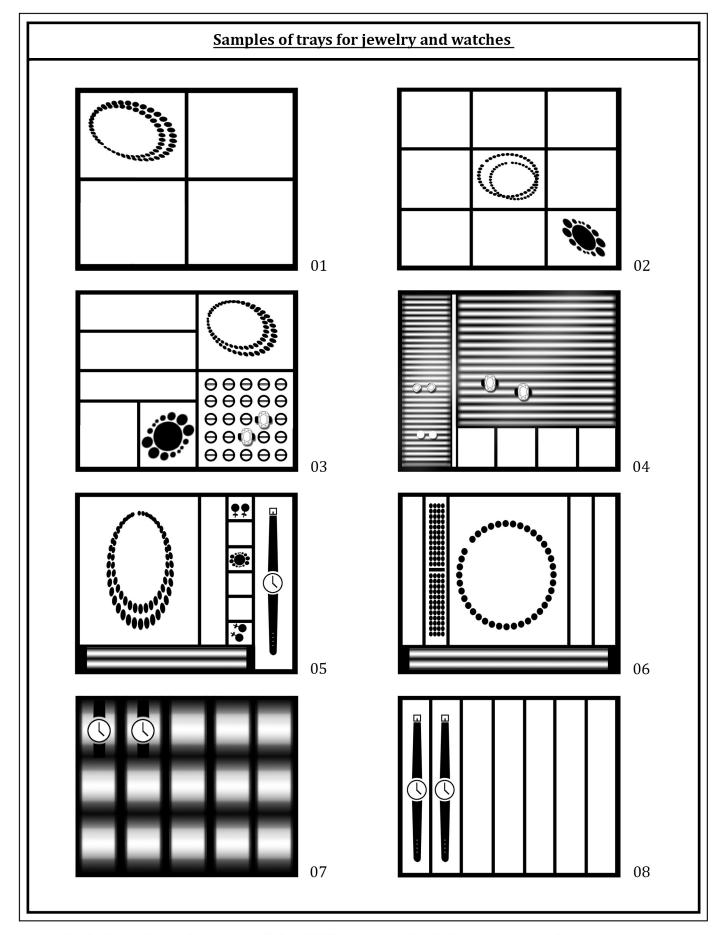

## MADE TO MEASURE HIGH SECURITY LUXURY SAFE

| 6. Interior finish                                                                                                                                                                                                       |  |
|--------------------------------------------------------------------------------------------------------------------------------------------------------------------------------------------------------------------------|--|
| Alcantara colour number (see Loringhoven alcantara samples)                                                                                                                                                              |  |
| 7. Interior fittings                                                                                                                                                                                                     |  |
| Number of drawers         H = 8 cm         H = 10 cm         H = 15 cm         H = 20 cm         Other height                                                                                                            |  |
| Number of trays for jewelry and watches (for details please see separate specification or send us your own design)  Number of built-in watch winders (4,6,8,12,)                                                         |  |
| Mini Midi Maxi  Number of shelves                                                                                                                                                                                        |  |
|                                                                                                                                                                                                                          |  |
| 8. Personal emblem or coat of arms  If you would like your safe to bear an engraving, an embossing or a diamond inscript of your personal emblem, initials or coat of arms, please send us the image in high definition. |  |