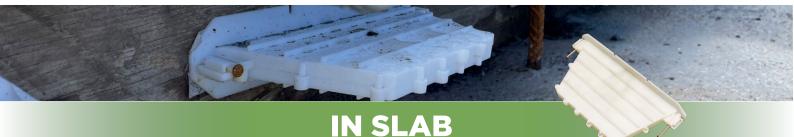

#### NAIL ON TO BOXING DOWELLED JOINT

The Lesa Hi-Move plate dowel system uses plate dowel technology to replace traditional dowels in shrinkage compensating concrete, stressed slabs and fibre slabs.

Hi-Move dowels consist of two parts. The first being a high-quality, high-density, one-piece plastic nail on sleeve. The second being a 10mm parallel side steel plate. The Hi-Move plate dowel system enables this unique sleeve to be cast into new slabs without having to penetrate formwork, thus eliminating damage to the forms. The built-in ring shank nails make installation quick and easy and also ensure accurate dowel alignment. This is achieved by the sleeve generating a precise void in the concrete into which the dowel plate can be inserted at the optimum time of construction. The parallel sided steel plate ensures constant bearing at all times while the tapered sleeve allows progressive lateral movement as the concrete shrinks and cures.

The construction of the sleeve is such that it ensures once the dowel plate is inserted into the sleeve an effective seal is formed around the dowel to prevent concrete slurry from entering the sleeve.