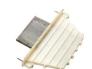

#### NAIL ON TO BOXING DOWELLED JOINT

The Lesa Hi-Move plate dowel system uses plate dowel technology to replace traditional dowels in shrinkage compensating concrete, stressed slabs and fibre slabs.

Hi-Move dowels consist of two parts. The first being a high-quality, high-density, one-piece plastic nail on sleeve. The second being a 10mm parallel side steel plate. The Hi-Move plate dowel system enables this unique sleeve to be cast into new slabs without having to penetrate formwork, thus eliminating damage to the forms. The built-in ring shank nails make installation quick and easy and also ensure accurate dowel alignment. This is achieved by the sleeve generating a precise void in the concrete into which the dowel plate can be inserted at the optimum time of construction. The parallel sided steel plate ensures constant bearing at all times while the tapered sleeve allows progressive lateral movement as the concrete shrinks and cures.

Hi-Move plate dowels are available in black steel, stainless steel, or hot-dip galvanised.