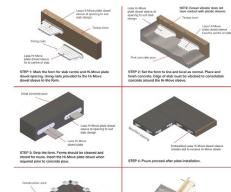

#### NAIL ON TO BOXING DOWELLED JOINT

The Lesa Hi-Move plate dowel system uses plate dowel technology to replace traditional dowels in shrinkage compensating concrete, stressed slabs and fibre slabs.

Hi-Move dowels consist of two parts. The first being a high-quality, high-density, one-piece plastic nail on sleeve. The second being a 10mm parallel side steel plate. The Hi-Move plate dowel system enables this unique sleeve to be cast into new slabs without having to penetrate formwork, thus eliminating damage to the forms. The built-in ring shank nails make installation quick and easy and also ensure accurate dowel alignment. This is achieved by the sleeve generating a precise void in the concrete into which the dowel plate can be inserted at the optimum time of construction. The parallel sided steel plate ensures constant bearing at all times while the tapered sleeve allows progressive lateral movement as the concrete shrinks and cures.

The construction of the sleeve is such that it ensures once the dowel plate is inserted into the sleeve an effective seal is formed around the dowel to prevent concrete slurry from entering the sleeve.

Note: For additional lateral movement requirements, two sleeves can be used, back to back. This is an important issue that is often over-looked when on-site fabrication of dowel sleeves using oversized conduit is used.