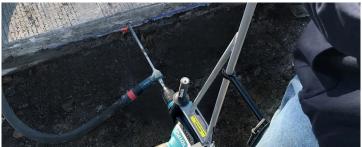

#### REVOLUTIONIZE THE WAY YOU DRILL DOWELS

The innovative and patented rotary hammer drill attachment makes drilling concrete slabs for dowels easier than ever, by allowing the user to drill standing up.

At only 6.8kgs, BackSaver is light enough to carry from one side of the job site to the other. It helps increase dowel drilling productivity by 50% on average due to quicker transitions between holes

### **KEY FEATURES / BENEFITS**

- · Requires less energy while drilling
- · Permits application of more pressurewhile drilling
- · Allows for easier, faster and moreconsistent level drilling
- · Increases productivity
- · Assists in prevention of back injuries