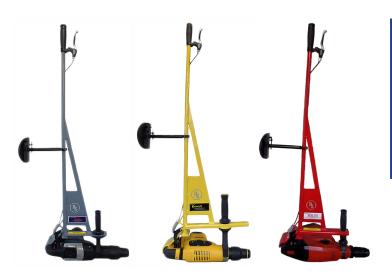

## BACKSAVER HAMMER DRILL

At only 6.8kgs, BackSaver is light enough to carry from one side of the job site to the other. It helps increase dowel drilling productivity by 50% on average due to quicker transitions between holes

#### **DETAILS**

| CODE   | DESCRIPTION                                                     | UNIT |
|--------|-----------------------------------------------------------------|------|
| 69 500 | Backsaver Dowel Drilling Attachment (For new to existing slabs) | Each |