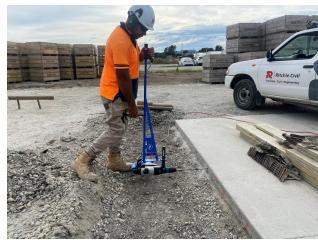

#### REVOLUTIONIZE THE WAY YOU DRILL DOWELS

The innovative and patented rotary hammer drill attachment makes drilling concrete slabs for dowels easier than ever, by allowing the user to drill standing up.

At only 6.8kgs, BackSaver is light enough to carry from one side of the job site to the other. It helps increase dowel drilling productivity by 50% on average due to quicker transitions between holes

### **KEY FEATURES / BENEFITS**

- · Requires less energy while drilling
- · Permits application of more pressurewhile drilling
- · Allows for easier, faster and moreconsistent level drilling
- · Increases productivity
- · Assists in prevention of back injuries