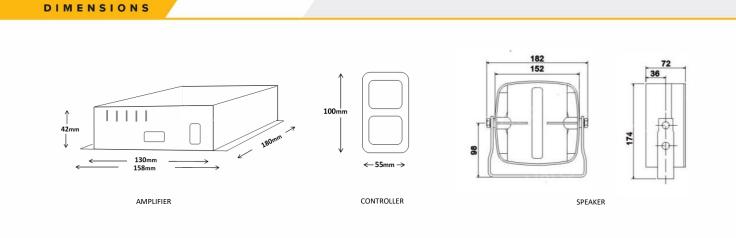

## **ALLOY SPEAKER**

- Slim-line Alloy speaker
- Waterproof, mount behind the grill
- Output 100w
- Impedance: 8Ω
- Distortion factor:  $\leq 5\%$
- Sound pressure: 120-130Db

V100-6