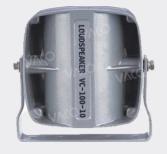

## **ALLOY SPEAKER**

- Slim-line Alloy speaker
- Waterproof, mount behind the grill
- Output 100w
- Impedance: 8Ω
- Distortion factor:  $\leq 5\%$
- Sound pressure: 120-130Db

V100-6