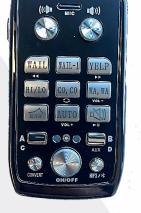

- Quality hand piece with metal buttons
- 5 tone siren
- PA and Airhorn with manual override
- Wireless hand controller with built in Microphone
- Output 100w max with volume control
- 2x auxiliary switches for light bar, grill lights, etc
- Wiring loom included