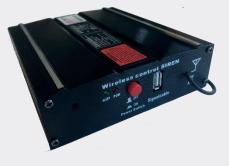

## Take command of the situation with PA and Airhorn functions.

Tuck this remote mount PA amplifier out of the way under a seat. Pop the hand piece, (which doubles as a microphone.), in your pocket and be ready to control the situation from anywhere around your vehicle.

- Quality hand piece with metal buttons
- 5 tone siren
- PA and Airhorn with manual override
- Wireless hand controller with built in Microphone
- Output 100w max with volume control
- 2x auxiliary switches for light bar, grill lights, etc
- Wiring loom included