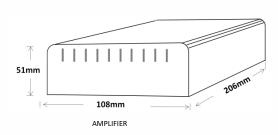

## **ALLOY SPEAKER**

- Slim-line Alloy speaker
- Waterproof, mount behind the grill
- Output 100w
- Impedance: 8Ω
- Distortion factor: ≤5%
- Sound pressure: 120-130Db

V-100-6

DIMENSIONS