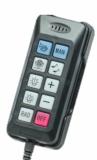

12vdc only
5 tone siren

V133

REMOTE MOUNT

- PA and Airhorn with manual override
- Hand controller with built in Microphone
- Output 100w max with volume control
- 2x auxiliary switches for light bar, grill lights, etc
- Wiring loom included