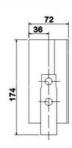

12vdc only
5 tone siren

V133

REMOTE MOUNT

- PA and Airhorn with manual override
- Hand controller with built in Microphone
- Output 100w max with volume control
- 2x auxiliary switches for light bar, grill lights, etc
- Wiring loom included