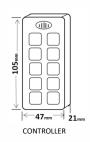

12vdc only
5 tone siren

V133

REMOTE MOUNT

- PA and Airhorn with manual override
- Hand controller with built in Microphone
- Output 100w max with volume control
- 2x auxiliary switches for light bar, grill lights, etc
- Wiring loom included