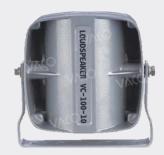

## **ALLOY SPEAKER**

- Slim-line Alloy speaker
- Waterproof, mount behind the grill
- Output 100w
- Impedance: 8Ω
- Distortion factor: ≤5%
- Sound pressure: 120-130Db

V-100-6

DIMENSIONS