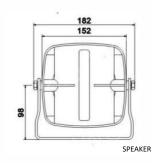

## **ALLOY SPEAKER**

- Slim-line Alloy speaker
- Waterproof, mount behind the grill
- Output 100w
- Impedance: 8Ω
- Distortion factor: ≤5%
- Sound pressure: 120-130Db

V-100-6

DIMENSIONS