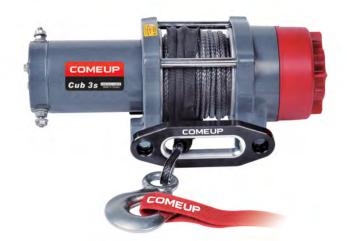

# Cub 3s

# 3 000 lbs Powersport Winch

PN 129300 12V

#### **Features Include**

- Sealed highly efficient low amp draw permanent magnet motor.
- · Lightweight and compact design.
- Centre drum winch provides better support, handles side loading, increases strength and performance.
- Mechanical and dynamic brakes for 100% loadholding.
- Cam activated free spool clutch for rapid synthetic rope payout.
- Submersible, sealed contactor handles high amps and allows higher duty cycle.