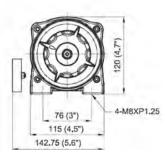

UM<br>(M) |
|---------------|----------------------------|------------------------------|
| 1             | 1 361 / 3 000              | 2.8                          |
| 2             | 1 173 / 2 585              | 6.1                          |
| 3             | 1 030 / 2 271              | 9.9                          |
| 4             | 918 / 2 025                | 14.1                         |
| 5             | 829 / 1 827                | 15.2                         |

| LINE PULL    | LINE SPEED | AMP DRAW |
|--------------|------------|----------|
| KG / LB      | MPM        | 12V      |
| No Load      | 6.8        | 20       |
| 454 / 1 000  | 4.8        | 75       |
| 907/ 2 000   | 3.0        | 140      |
| 1361 / 3 000 | 2.0        | 230      |

#### **Dimensions mm/inch**





# **Packaging**

Winch Weight:Gross Weight:

• Box Dimensions: 349 x 331 x 144mm

## **Accessories**

- SK75 rope 4.8 mm x 15.2 m w/safety hook
- Handlebar rocker switch kit
- Hawse Guide
- Detachable control box
- Mounting hardware
- Contactor pack

#### **WARNING!**

- Do not use winch to transport, lift or otherwise move personnel.
- The rated line pull shown is based on the first layer of wire rope on the drum.

7.2 kg

11.5 kg

• The wire rope must remain on the drum at all time with at least 10 wraps.

# Warranty

Limited lifetime warranty for mechanical components and one(1) year warranty for electrical components from date of purchase. Wire/Synthetic ropes are not included under warranty.