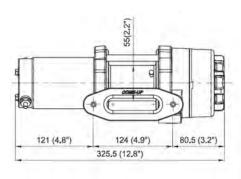

DRUM<br>(M) |
|---------------|----------------------------|------------------------------|
| 1             | 1 361 / 3 000              | 2.8                          |
| 2             | 1 173 / 2 585              | 6.1                          |
| 3             | 1 030 / 2 271              | 9.9                          |
| 4             | 918 / 2 025                | 14.1                         |
| 5             | 829 / 1 827                | 15.2                         |

| LINE PULL    | LINE SPEED | AMP DRAW |
|--------------|------------|----------|
| KG / LB      | MPM        | 12V      |
| No Load      | 6.8        | 20       |
| 454 / 1 000  | 4.8        | 75       |
| 907/ 2 000   | 3.0        | 140      |
| 1361 / 3 000 | 2.0        | 230      |

#### **Dimensions mm/inch**





# **Packaging**

Winch Weight:Gross Weight:

• Box Dimensions: 349 x 331 x 144mm

## **Accessories**

- SK75 rope 4.8 mm x 15.2 m w/safety hook
- Handlebar rocker switch kit
- Hawse Guide
- Detachable control box
- Mounting hardware
- Contactor pack

#### **WARNING!**

- Do not use winch to transport, lift or otherwise move personnel.
- The rated line pull shown is based on the first layer of wire rope on the drum.

7.2 kg

11.5 kg

• The wire rope must remain on the drum at all time with at least 10 wraps.

# Warranty

Limited lifetime warranty for mechanical components and one(1) year warranty for electrical components from date of purchase. Wire/Synthetic ropes are not included under warranty.