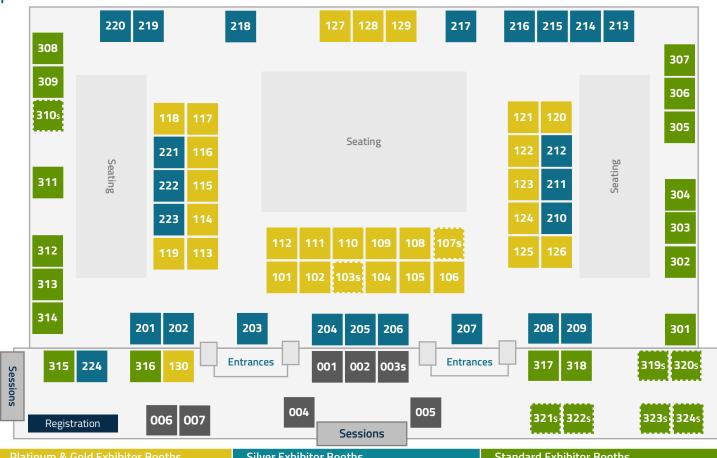

### Exhibitor Floorplan

Celebrity Ballroom, Westin Rancho Mirage

| Platinum & Gold Exhibitor Booths |                                     | Silve | Silver Exhibitor Booths        |      | Standard Exhibitor Booths       |  |
|----------------------------------|-------------------------------------|-------|--------------------------------|------|---------------------------------|--|
| 001/002                          | Worthington Products                | 201   | American Babbitt Bearing       | 301  | GE Renewable Energy             |  |
|                                  | <u> </u>                            | 202   | Klohn Crippen Berger           | 302  | Columbia Industrial Products    |  |
| 003s                             | Emerson                             | 203   | REEL COH                       | 303  | ATB Riva Calzoni                |  |
| 004                              | WSP                                 | 204   | BDI                            | 304  | AP Sensing                      |  |
| 005                              | Reivax                              | 205   | Mavel Americas                 | 305  | ABB                             |  |
| 006                              | Lignum-Vitae                        | 206   | Hydro Tech                     | 306  | Cascade Consultants             |  |
| 007                              | DOE-Water Power Technologies Office | 207   | Pioneer Motor Bearing          | 307  | L&S Electric                    |  |
| 101                              | VibroSystM                          | 208   | Hibbard Inshore                | 308  | National Hydropower Association |  |
| 102                              | Rezatec                             | 209   | Carpi-USA                      | 309  | Seals Unlimited                 |  |
| 103s                             | Hatch                               | 210   | Delstar-Energie                | 310s | HYDROGRID                       |  |
| 104                              | Traylor Bros                        | 211   | IMCO Construction              | 311  | Canmec                          |  |
| 105                              | Gannett Fleming                     | 212   | Accipiter Radar                | 312  | Michell Bearings                |  |
| 106                              | Ballard Marine Construction         | 213   | Stantec                        | 313  | RTI International               |  |
| 1075                             | TurbinePros                         | 214   | Schnabel Engineering           | 314  | Petrotech                       |  |
| 108                              | Linita Design & Manufacturing       | 215   | KGS Group                      | 315  | Mercury Governor                |  |
| 109                              | Quest Integrity                     | 216   | RBC Bearings                   | 316  | GeoSyntec                       |  |
| 110                              | Pacific Netting Products            | 217   | American Hydro Corporation     | 317  | Kisters                         |  |
| 111                              | BHI Energy                          | 218   | Associated Underwater Services | 318  | BDO Lixar                       |  |
| 112                              | National Electric Coil              | 219   | Centralair                     | 319s | Thermofin                       |  |
| 113                              | Kleinschmidt                        | 220   | USES DamWatch                  | 320s | Integrated Power Services       |  |
| 114                              | Meggitt                             | 221   | Kingsbury                      | 321s | Elder Research                  |  |
| 115                              | Niricson                            | 222   | Litostroj                      | 322s | Mokveld USA                     |  |
| 116                              | ASI Group                           | 223   | Thompson-HCMS                  | 323s | EME Associates                  |  |
| 117                              | Natel Energy                        | 224   | VAG                            | 324s | Unico Mechanical                |  |
| 118                              | BCI Construction                    |       |                                |      |                                 |  |
| 119                              | Powertech Labs                      |       |                                |      |                                 |  |
| 120                              | Accusonic                           |       |                                |      |                                 |  |
| 121                              | J.F. Brennan                        |       |                                |      |                                 |  |
| 122                              | Underwater Acoustics International  |       |                                |      |                                 |  |
| 123                              | Hartman Walsh Industrial Services   |       |                                |      |                                 |  |
| 124                              | HDR                                 |       |                                |      |                                 |  |
| 125                              | Barnard Construction                |       |                                |      |                                 |  |
| 126                              | Mecan-Hydro                         |       |                                |      |                                 |  |
| 127                              | Rittmeyer                           |       |                                |      |                                 |  |
| 128                              | Fyfe Company                        |       |                                |      |                                 |  |
| 129                              | Lemke Industrial                    |       |                                |      |                                 |  |
| 130                              | Mesa Associates                     |       |                                |      |                                 |  |

All booth prices can be found on the first page of this brochure. Floorplan is subject to change without notice.

Colour Key:

Platinum Exhibitor Booths 000s

Available Sold

Available Sold

Available Sold

Available Sold

Available Sold

Silver Exhibitor Booths 200s

Standard Exhibitor Booths 300s

Available Sold

Available Sold

\*Sindicates sponsorship package booth\*