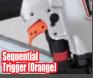

# New ANSI Compliant Trigger System

The tool comes from the factory with a sequential trigger installed, and also includes a contact fire trigger in the carton box. No special tool is required to switch the triager