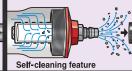

# what angle the nailer is held.

Maintenance free end cap filter

Unique tangle

free swivel joint

No more fighting with

heavy hoses no matter