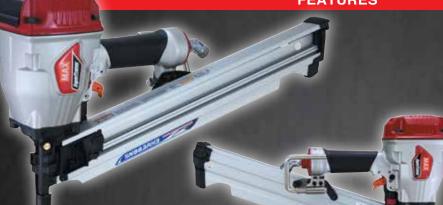

# SN883RH3 21 degree Full Round Head

**Framing nailer** 

Dial adjustable depth control

Dial depth control requires no special tools.

Depth quide

Nose magnet

Holds the last nail of the strip, preventing waste and jamming.

### Compact design

30% shorter than conventional tools at 11-7/8" in height. Allows the user to fit the tool into tighter spaces.

Pointy teeth on contact arm

Pointy teeth on contact arm allows the user to get a firm grip when toe-nailing.

## **Heavy duty rafter hook**

# New ANSI Compliant Trigger System

The tool comes from the factory with a sequential trigger installed, and also includes a contact fire trigger in the carton box. No special tool is required to switch the triager