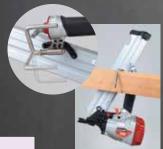

# SN883RH3 21 degree Full Round Head

**Framing nailer** 

Dial adjustable depth control

Dial depth control requires no special tools.

Depth quide

Nose magnet

Holds the last nail of the strip, preventing waste and jamming.

### **APPLICATIONS**

- ●Framing ●Sheathing ●Subfloors ●Decking
- Siding •Crating