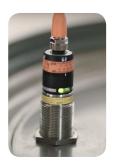

## **PANEL SPECIFICATIONS**

- Detect Drum Dust Level for 1, 2, 3 or 4 Drums
- 12"x12"x6" deep NEWM 4, 4x Stainless
- 110v, 1ph or 24Vdc Power
- Auxiliary output contacts included

YOUR COMBUSTIBLE DUST MANAGEMENT PROFESSIONALS