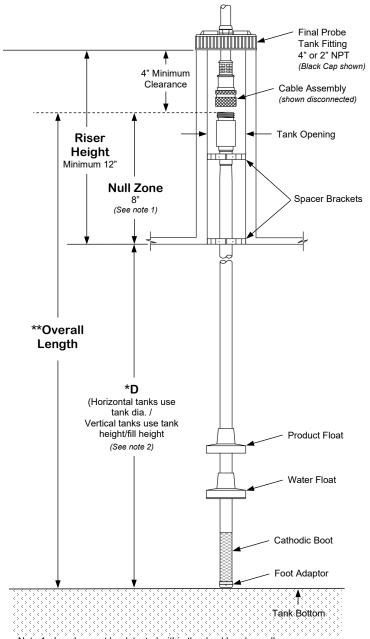

## MTG-RS WIRED RIGID PROBE DIMENSION APPROVAL

| CUSTOMER                                    |  |
|---------------------------------------------|--|
|                                             |  |
|                                             |  |
| SO#                                         |  |
|                                             |  |
|                                             |  |
| CUSTOMER PO#                                |  |
|                                             |  |
| QUANTITY                                    |  |
|                                             |  |
|                                             |  |
| PRODUCT                                     |  |
|                                             |  |
|                                             |  |
| FLOATS                                      |  |
| 1 Float ( <b>F1</b> ) product only          |  |
| 2 Floats ( <b>F2</b> ) product and water    |  |
| TANK OPENING                                |  |
| 2 inch                                      |  |
| ☐ 4 inch                                    |  |
| TEMPERATURE SENSORS                         |  |
| 1 Temperature Sensor ( <b>R1</b> )          |  |
| 5 Temperature Sensors ( <b>R5</b> )         |  |
| DIMENSIONS SUPPLIED BY CUSTOMER             |  |
| D =                                         |  |
| *Round <b>D</b> dimension to nearest inch   |  |
| **Overall Length = <b>D</b> dimension + 12" |  |
| 3                                           |  |

Note 1: Level cannot be detected within the dead band or null zone.

Note 2: Temperature sensors are spaced equally over active span. Note 3: MTG-RS maximum length is 288 inches.

| Name: Signature:                                                                                                                                            | Company: Date: |  |
|-------------------------------------------------------------------------------------------------------------------------------------------------------------|----------------|--|
| The signature above confirms the buyer's acceptance of all the dimensions contained in this document and authorizes  OMNTEC to release order for production |                |  |