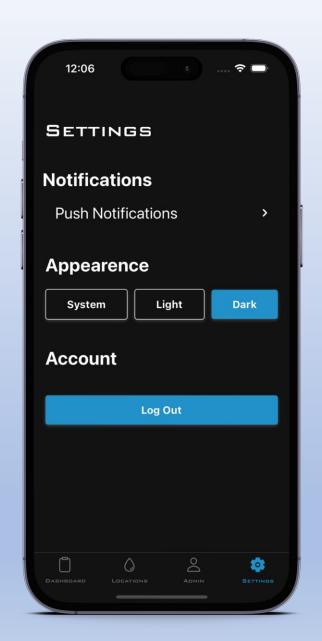

#### **MORE FEATURES**

- Enable or disable specific notifications
- Appearance: light & dark mode options
- Set your manager's access level to only view relevant sites