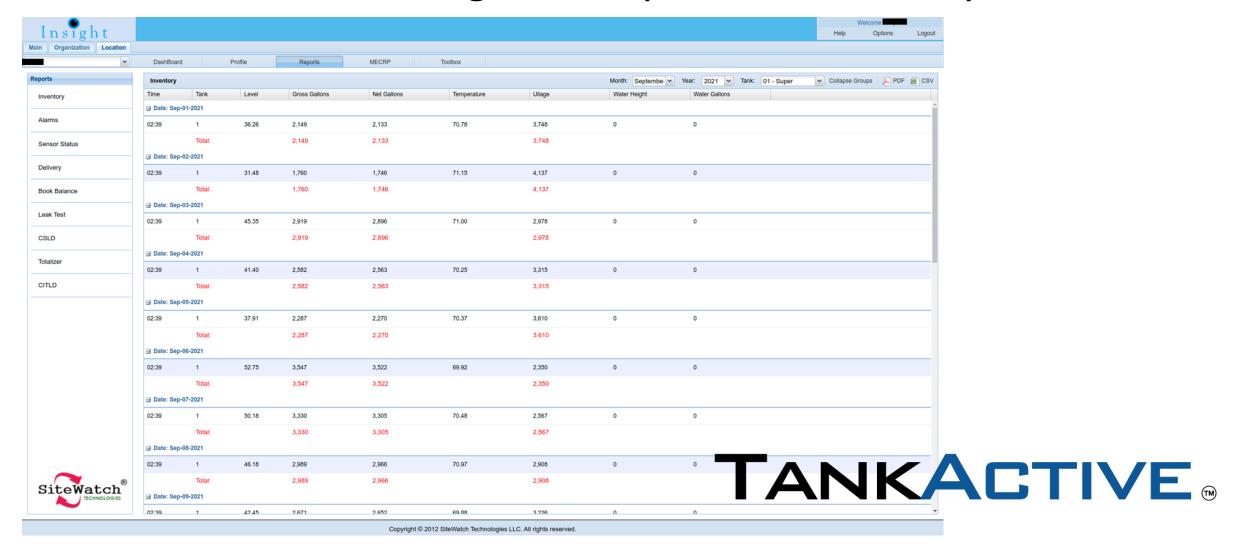

## **Location – Daily Starting History**

1. Historical Data organized by Year, Month, Day