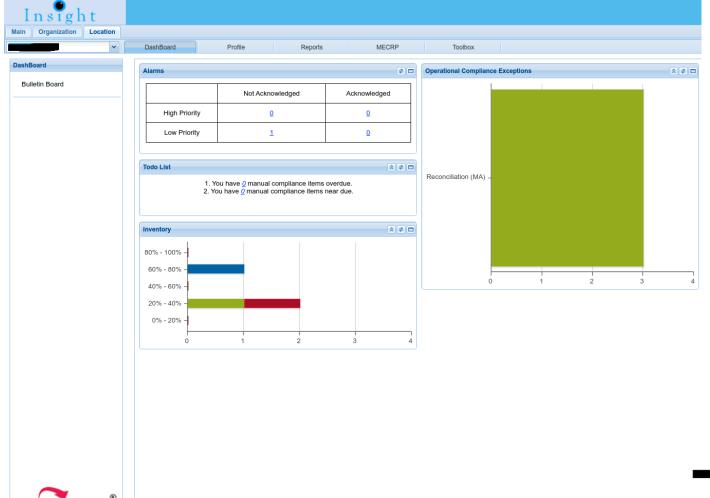

uge to our onsite appliance to send out your data through a secure VPN
- Connect your tank gauge directly to your network to be polled by our servers



# **Organization - Tab**

- 1. Gives Administrators a clean dashboard
- 2. This top-level view, rapidly shows at a glance status of all fuel assets.
- 3. Can be used to drill down into Locations if needed.



## **Organization - Dashboard**

At a glance alarm & inventory status



#### **Organization – Daily Reports**

Daily Starting Levels



#### Organization - Current Readings

1. Regular reporting



#### Organization – Delivery reporting 1

1. Automatically records deliveries



# Organization – Delivery reporting 2

Allows BOL entry for variance calculation



#### **Location - Dashboard**

1. An abbreviated view grouped by Proteus



#### **Location – Tank Levels**

1. Tank Levels Grouped by %volume



## **Location – Daily Starting History**

1. Historical Data organized by Year, Month, Day



# **Location – Daily Sensor Status**

1. Graphical view of the sensor's conditions



# **Location – Alarm History**

1. Monthly record of a location's alarms



# TANKACTIVE®

## Why Choose TankActive?

- Keep up with day-to-day management of facilities in the palm of your hand
- With real time updates, monitor current inventory rates to ACCURATELY and EFFICIENTLY schedule deliveries.

**TankActive is your solution!** 





# TANKACTIVE

The Responsible Choice.