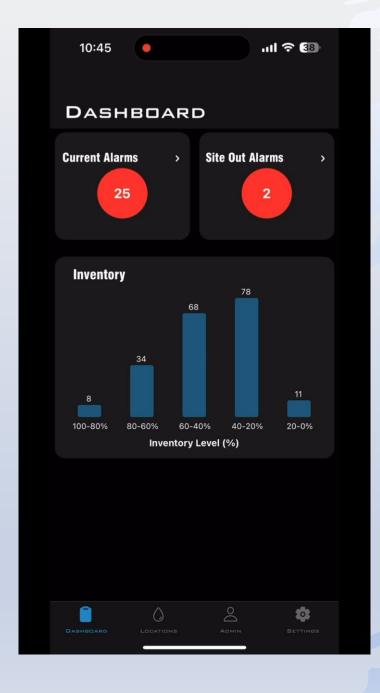

#### **DASHBOARD**

- View notifications to manage sites & events on the go
- Monitor: inventory, tank status, sensor status, & current trends
- View live data of sites to fix problems as they happen
- See all critical information & alarms in one place