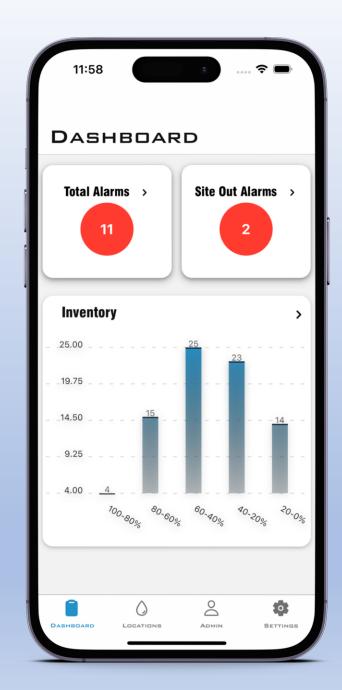

#### **DASHBOARD**

- View notifications to manage sites & events on the go
- Monitor: inventory, tank status, sensor status, & current trends
- View live data of sites to fix problems as they happen
- See all critical information & alarms in one place