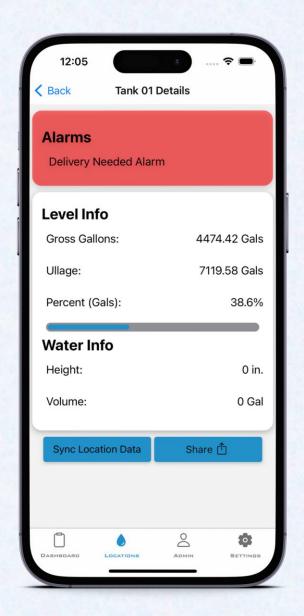

# TANKACTIVE • LOCATIONS

- View a detailed display of all your sites
- Features a search bar to quickly find exactly what site you are looking for
- Drill down into your site to view tank details, alarms, and more on one easy-to-read chart
- All information stored in the app can be shared with anyone through any communication platform
- View inventory (high or low) and all other critical alarms