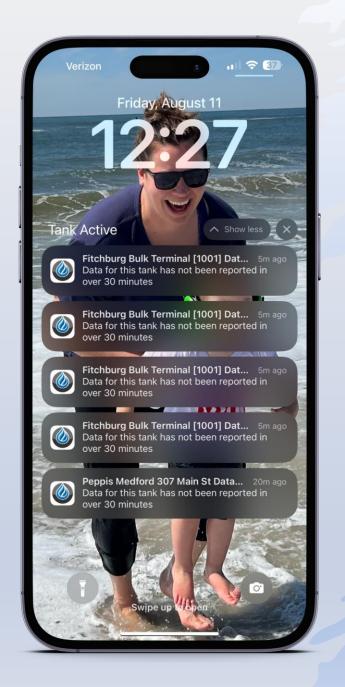

#### **Realtime Notifications**

- One-Click Access: Easily access the app directly from the notification itself, saving you time by instantly opening the app to the relevant tank's information.
- At-a-Glance Information: Notifications provide essential details immediately, such as the specific tank that's low on fuel and the exact fuel level in gallons or percentage.
- Enhanced Efficiency: By receiving Realtime notifications, businesses can optimize fuel management, streamline logistics, and reduce downtime due to fuel shortages.

#### **Notification Demo**

- One-Click Access: Easily access the app directly from the notification itself, saving you time by instantly opening the app to the relevant tank's information.
- At-a-Glance Information: Notifications provide essential details immediately, such as the specific tank that's low on fuel and the exact fuel level in gallons or percentage.
- Enhanced Efficiency: By receiving Realtime notifications, businesses can optimize fuel management, streamline logistics, and reduce downtime due to fuel shortages.