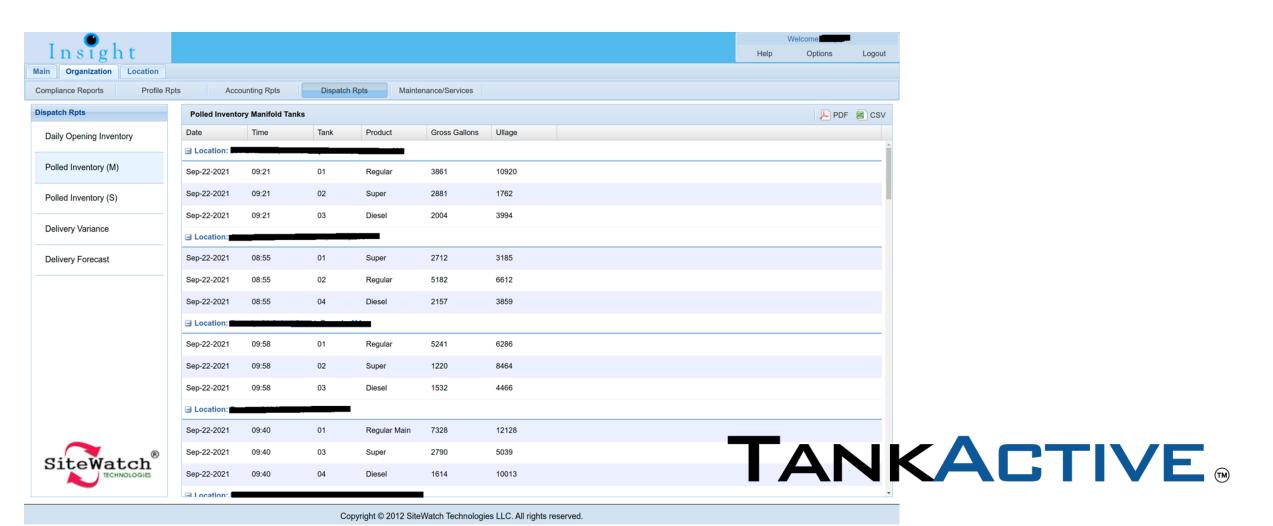

ng Realtime notifications, businesses can optimize fuel management, streamline logistics, and reduce downtime due to fuel shortages.



#### **CLOUD BASED ACCESS & STORAGE**

Two ways to connect your ATG to the cloud:

- Connect your tank gauge to our onsite appliance to send out your data through a secure VPN
- Connect your tank gauge directly to your network to be polled by our servers



# **Organization - Tab**

- 1. Gives Administrators a clean dashboard
- 2. This top-level view, rapidly shows at a glance status of all fuel assets.
- 3. Can be used to drill down into Locations if needed.



## **Organization - Dashboard**

At a glance alarm & inventory status



#### **Organization – Daily Reports**

Daily Starting Levels



#### Organization - Current Readings

1. Regular reporting



#### Organization – Delivery reporting 1

1. Automatically records deliveries



# Organization – Delivery reporting 2

Allows BOL entry for variance calculation



#### **Location - Dashboard**

1. An abbreviated view grouped by Proteus



#### **Location – Tank Levels**

1. Tank Levels Grouped by %volume



## **Location – Daily Starting History**

1. Historical Data organized by Year, Month, Day



# **Location – Daily Sensor Status**

1. Graphical view of the sensor's conditions



# **Location – Alarm History**

1. Monthly record of a location's alarms



# TANKACTIVE®

## Why Choose TankActive?

- Keep up with day-to-day management of facilities in the palm of your hand
- With real time updates, monitor current inventory rates to ACCURATELY and EFFICIENTLY schedule deliveries.

**T