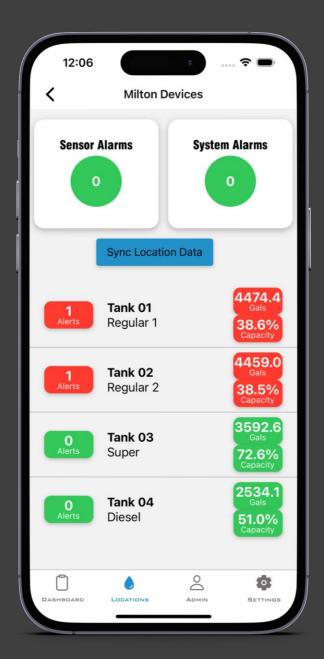

# TANKACTIVE • LOCATIONS

- View a detailed display of all your sites
- Features a search bar to quickly find exactly what site you are looking for
- Drill down into your site to view tank details, alarms, and more on one easy-to-read chart
- All information stored in the app can be shared with anyone through any communication platform
- View inventory (high or low) and all other critical alarms

#### **MORE FEATURES**

- Enable or disable specific notifications
- Appearance: light & dark mode options
- Set your manager's access level to only view relevant sites