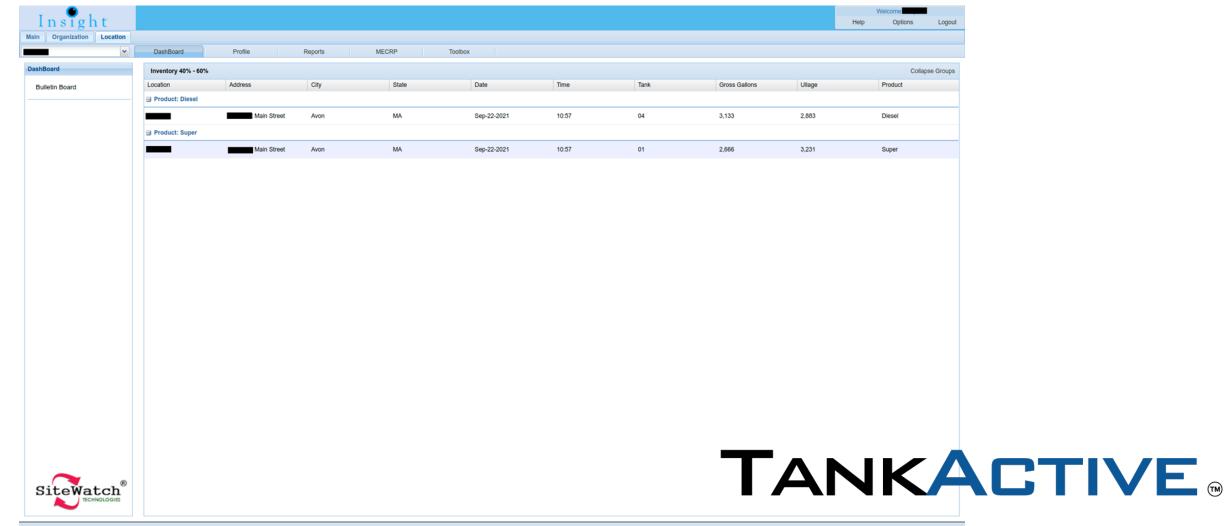

#### **Location - Dashboard**

1. An abbreviated view grouped by Proteus

#### **Location – Tank Levels**

1. Tank Levels Grouped by %volume