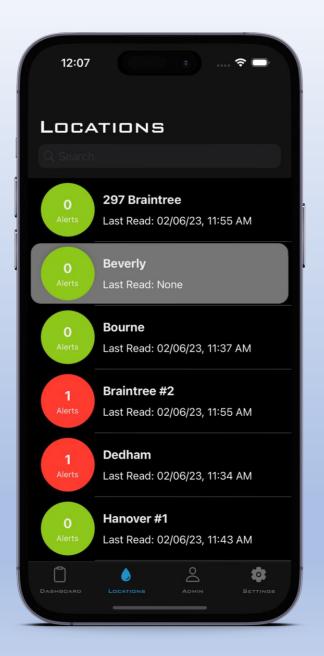

# TANKACTIVE • LOCATIONS

- View a detailed display of all your sites
- Features a search bar to quickly find exactly what site you are looking for
- Drill down into your site to view tank details, alarms, and more on one easy-to-read chart
- All information stored in the app can be shared with anyone through any communication platform
- View inventory (high or low) and all other critical alarms