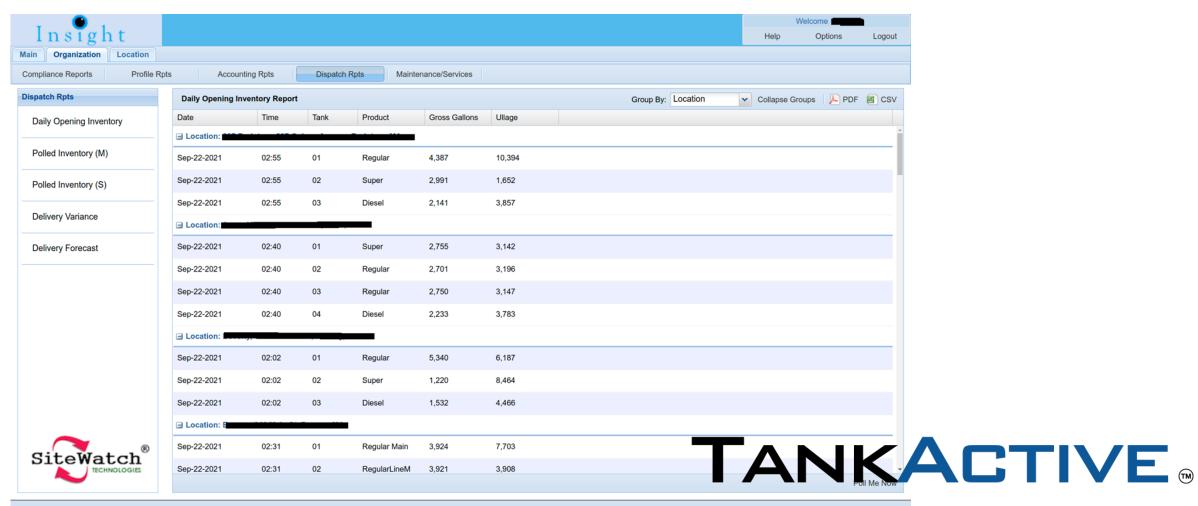

el in gallons or percentage.
- Enhanced Efficiency: By receiving Realtime notifications, businesses can optimize fuel management, streamline logistics, and reduce downtime due to fuel shortages.



#### **CLOUD BASED ACCESS & STORAGE**

Two ways to connect your ATG to the cloud:

- Connect your tank gauge to our onsite appliance to send out your data through a secure VPN
- Connect your tank gauge directly to your network to be polled by our servers



# **Organization - Tab**

- 1. Gives Administrators a clean dashboard
- 2. This top-level view, rapidly shows at a glance status of all fuel assets.
- 3. Can be used to drill down into Locations if needed.



## **Organization - Dashboard**

At a glance alarm & inventory status



#### **Organization – Daily Reports**

Daily Starting Levels



#### Organization - Current Readings

1. Regular reporting



#### Organization – Delivery reporting 1

1. Automatically records deliveries



# Organization – Delivery reporting 2

Allows BOL entry for variance calculation



#### **Location - Dashboard**

1. An abbreviated view grouped by Proteus



#### **Location – Tank Levels**

1. Tank Levels Grouped by %volume



## **Location – Daily Starting History**

1. Historical Data organized by Year, Month, Day



# **Location – Daily Sensor Status**

1. Graphical view of the sensor's conditions



# **Location – Alarm History**

1. Monthly record of a location's alarms



# TANKACTIVE®

## Why Choose TankActive?

- Keep up with day-to-day management of facilities in the palm of your hand
- With real time updates, monitor current inventory