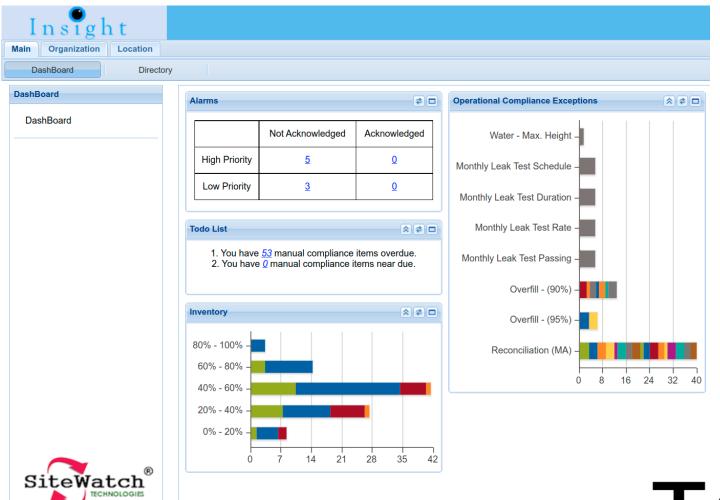

h as the specific tank that's low on fuel and the exact fuel level in gallons or percentage.
- Enhanced Efficiency: By receiving Realtime notifications, businesses can optimize fuel management, streamline logistics, and reduce downtime due to fuel shortages.



#### **CLOUD BASED ACCESS & STORAGE**

Two ways to connect your ATG to the cloud:

- Connect your tank gauge to our onsite appliance to send out your data through a secure VPN
- Connect your tank gauge directly to your network to be polled by our servers



# **Organization - Tab**

- 1. Gives Administrators a clean dashboard
- 2. This top-level view, rapidly shows at a glance status of all fuel assets.
- 3. Can be used to drill down into Locations if needed.



## **Organization - Dashboard**

At a glance alarm & inventory status



#### **Organization – Daily Reports**

Daily Starting Levels



#### Organization - Current Readings

1. Regular reporting



#### Organization – Delivery reporting 1

1. Automatically records deliveries



# Organization – Delivery reporting 2

Allows BOL entry for variance calculation



#### **Location - Dashboard**

1. An abbreviated view grouped by Proteus



#### **Location – Tank Levels**

1. Tank Levels Grouped by %volume



## **Location – Daily Starting History**

1. Historical Data organized by Year, Month, Day



# **Location – Daily Sensor Status**

1. Graphical view of the sensor's conditions



# **Location – Alarm History**

1. Monthly record of a location's alarms



# TANKACTIVE®

## Why Choose TankActive?

- Keep up with day-to-day management of facilities in the palm