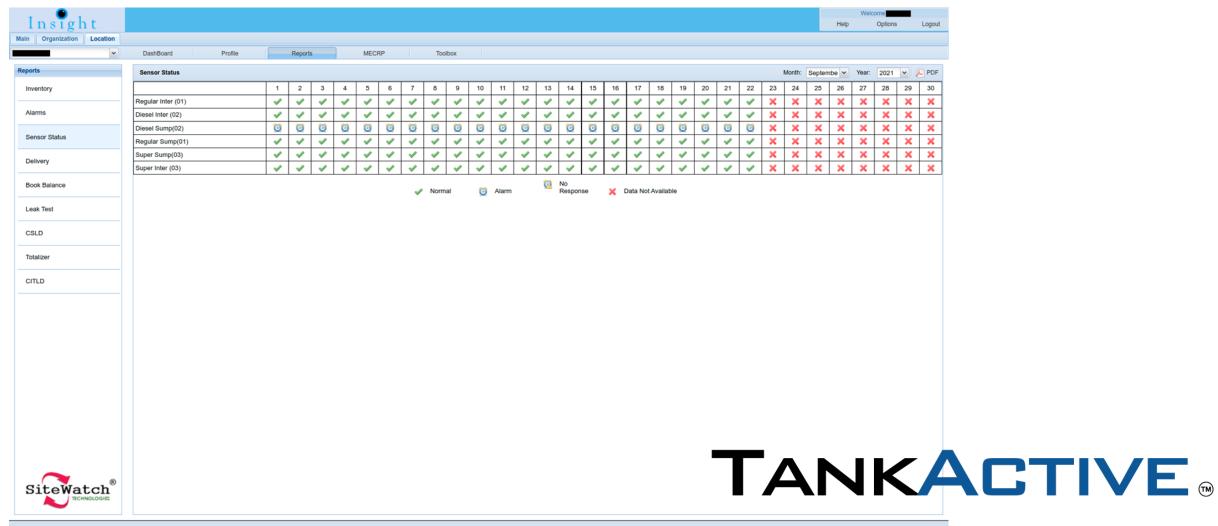

# **Location – Daily Sensor Status**

1. Graphical view of the sensor's conditions