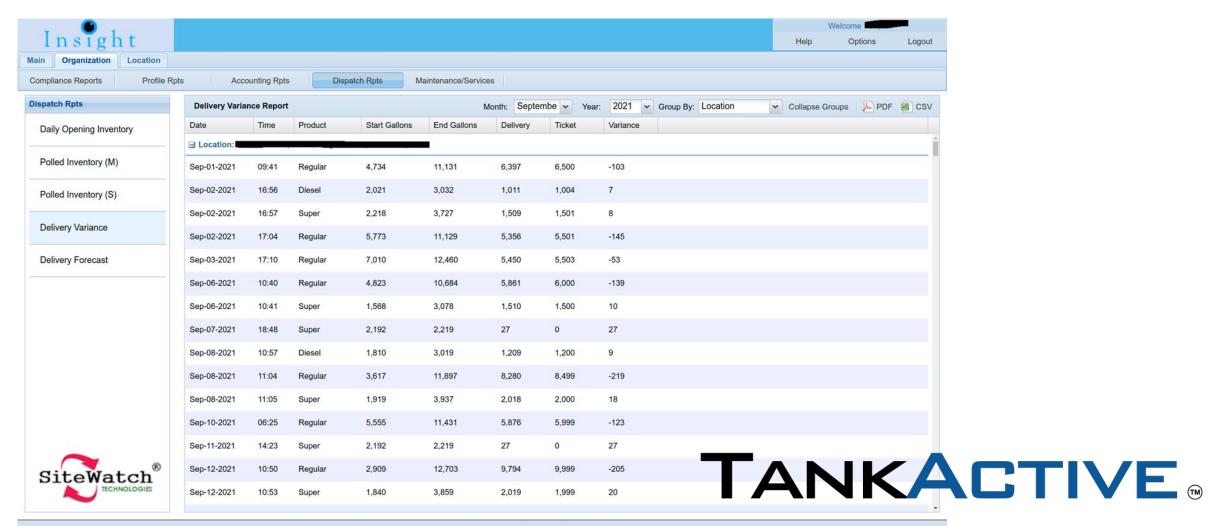

# Organization – Delivery reporting 2

Allows BOL entry for variance calculation