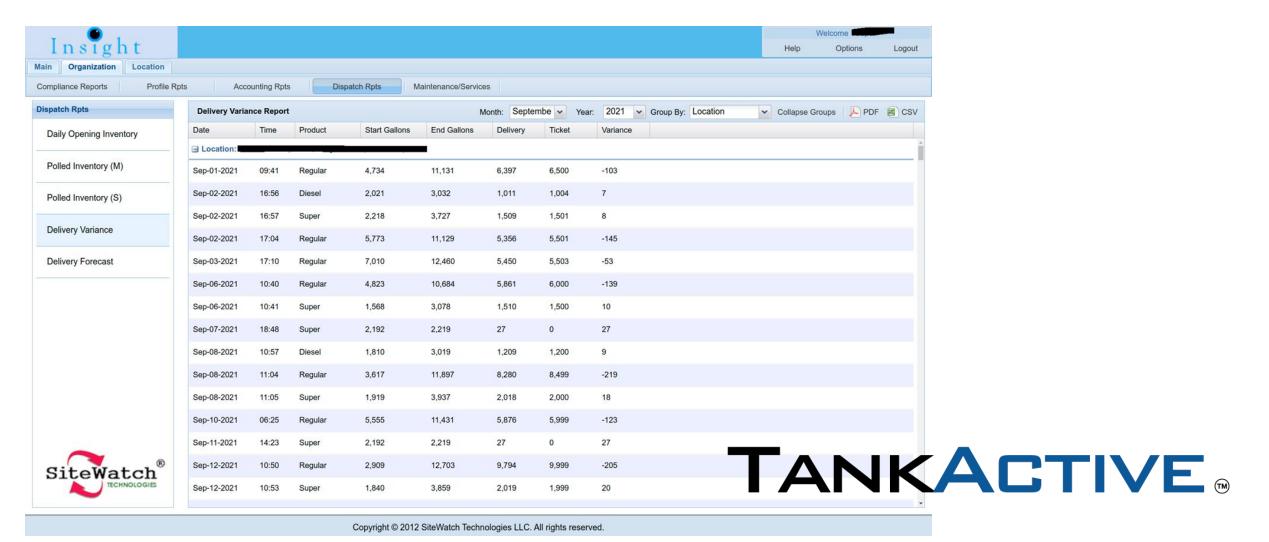

# Organization – Delivery reporting 2

Allows BOL entry for variance calculation