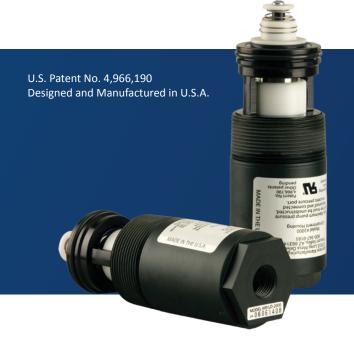

Innovative design, superior performance, and the VMI 2-year warranty (after installation) make the 99 LD-2000 more attractive to station operators today than ever before.

VMI leak detectors with an integrated check valve and pressure relief valve will save money, reduce customer frustration at the dispenser, and reduce service calls.

# HIGHEST PERFORMANCE, MOST REQUESTED MLLD BUILT TODAY.

THE 99 LD-2000 IS THE ONLY 2" MLLD CAPABLE OF HOLDING LINE PRESSURE AFTER THE PUMP IS OFF. EVEN WITH PUMP COMPONENT WEAR OR FAILURE

VMI Manufacturing, LLC 8700 East Long Mesa Drive Prescott Valley, Arizona 86314 Website: www.vaporless.com