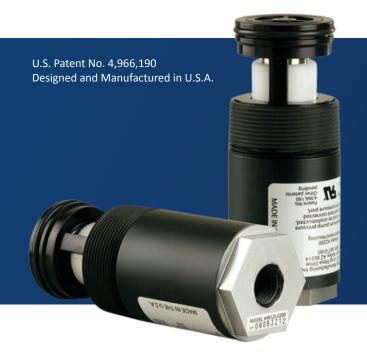

## Mechanical Line Leak Detector 99 LD-2200

The 99 LD-2200 is the first generation of VMI leak detectors to operate without the VMI integrated, in-line check valve. It provides the best value in catastrophic line leak detection of any leak detector available today.

The 99 LD-2200 is the best value in leak detection available in its price range. This leak detector has significantly enhanced capability to dampen the effects of hydraulic shock and pump turbulence.

## Most Cost-Efficient Line Leak Detection Available!

## **ALLOWS MORE FLOW THAN ANY OTHER LEAK DETECTOR ON THE MARKET TODAY!**

VMI Manufacturing, LLC 8700 East Long Mesa Drive Prescott Valley, Arizona 86314 Website: www.vaporless.com

Toll Free: 800.367.0185 Phone: 928.775.5191 Fax: 928.775.5309 Email: sales@vaporless.com