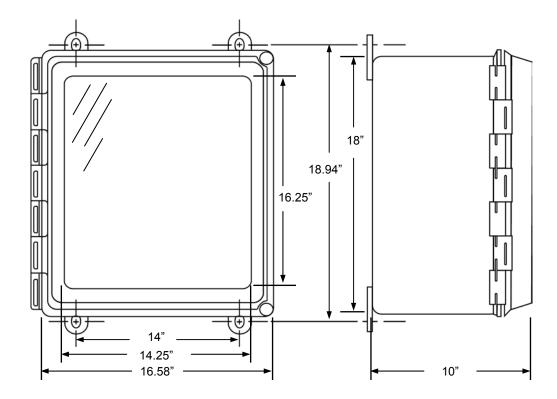

OMNTEC ENC-4X

## Fiberglass Hinged Cover Type 4X Enclosures for OEL8000II

## **Specifications**