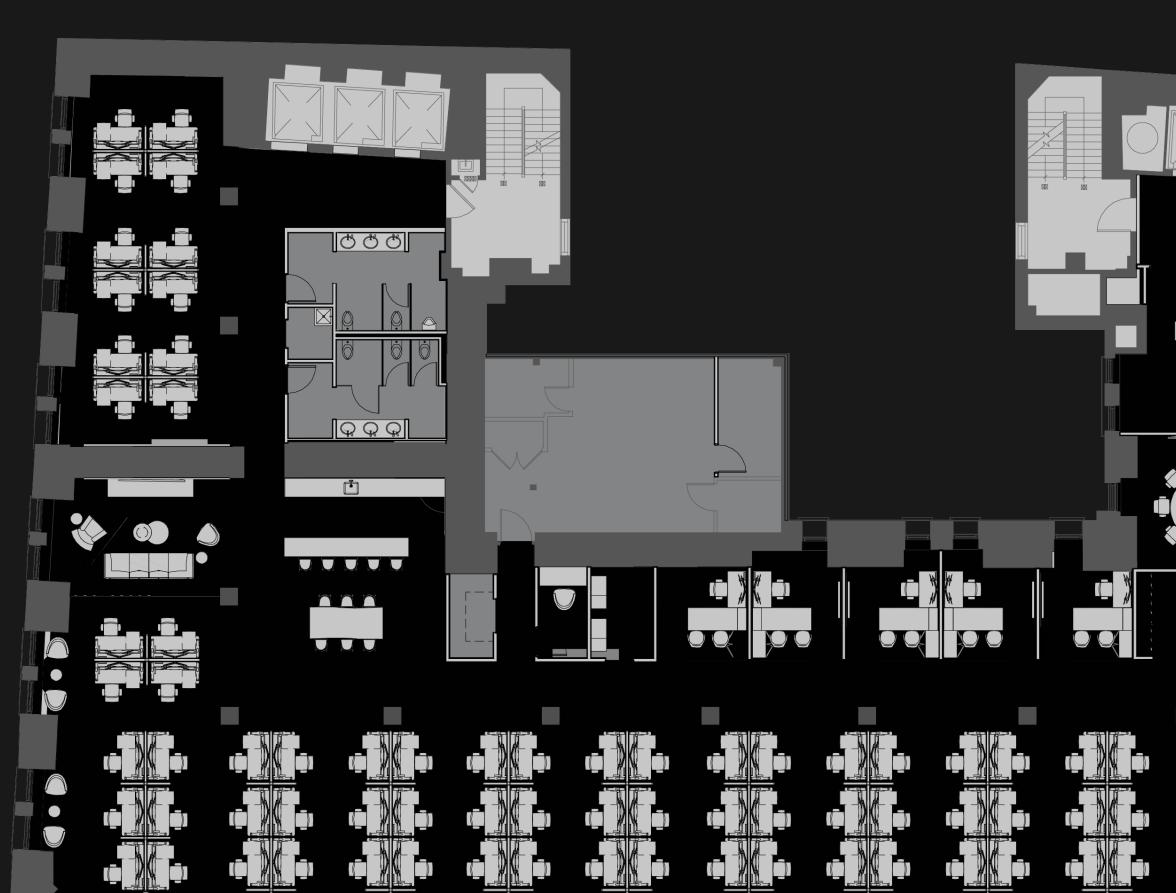

#### FLOOR

# 04

CONFIGURATION

# Duplex

| SPACES                           |                                        | SEATS     |
|----------------------------------|----------------------------------------|-----------|
| Workstations<br>Offices          |                                        | 114<br>5  |
|                                  |                                        | 119       |
| Conference Roo<br>Open Collabora |                                        | 32<br>24  |
|                                  | ~~~~~~~~~~~~~~~~~~~~~~~~~~~~~~~~~~~~~~ | <b>56</b> |
| Reception<br>Pantry              |                                        | 1<br>5    |
|                                  | <b>留</b>                               | 6         |