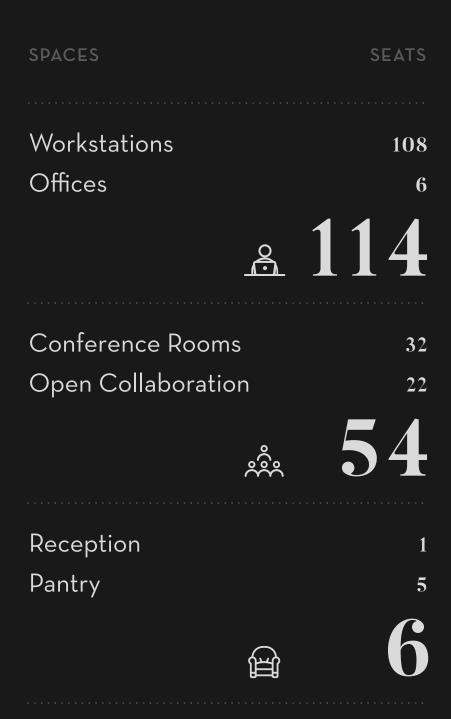

# Duplex

| SPACES                           |                                        | SEATS     |
|----------------------------------|----------------------------------------|-----------|
| Workstations<br>Offices          |                                        | 114<br>5  |
|                                  |                                        | 119       |
| Conference Roo<br>Open Collabora |                                        | 32<br>24  |
|                                  | ~~~~~~~~~~~~~~~~~~~~~~~~~~~~~~~~~~~~~~ | <b>56</b> |
| Reception<br>Pantry              |                                        | 1<br>5    |
|                                  | <b>留</b>                               | 6         |