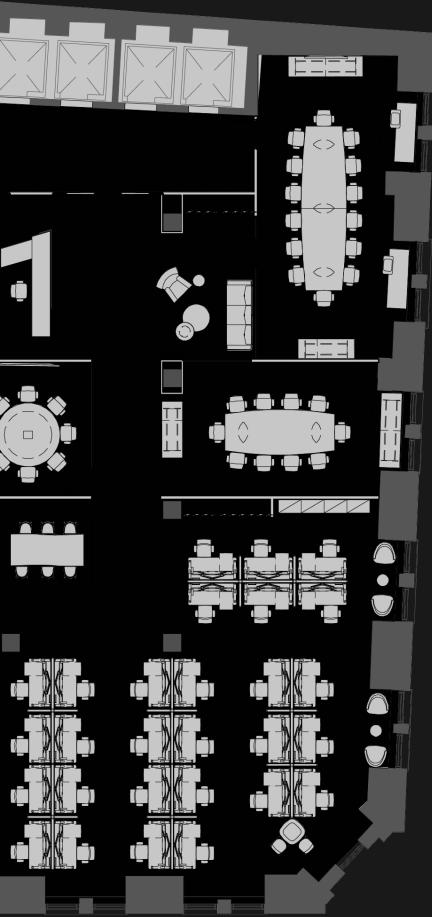

#### FLOOR

# 04

CONFIGURATION

Dense Option 1

 $\left( \right)$ 

666 Q Q QĽ nnn עעע 