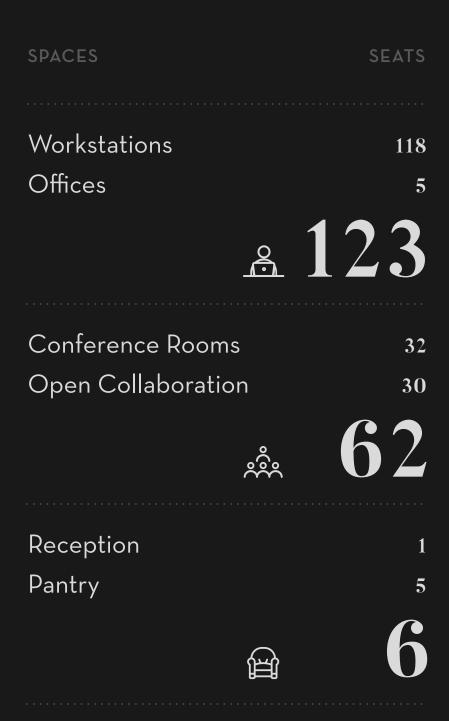

# 04

CONFIGURATION

Core + Shell

| SPACES                                 |            | SEATS |
|----------------------------------------|------------|-------|
| Workstations                           |            |       |
| Offices                                |            |       |
|                                        |            |       |
| Conference Rooms<br>Open Collaboration |            |       |
|                                        | <b>~~~</b> |       |
| Reception<br>Pantry                    |            |       |
|                                        | <br>留      |       |