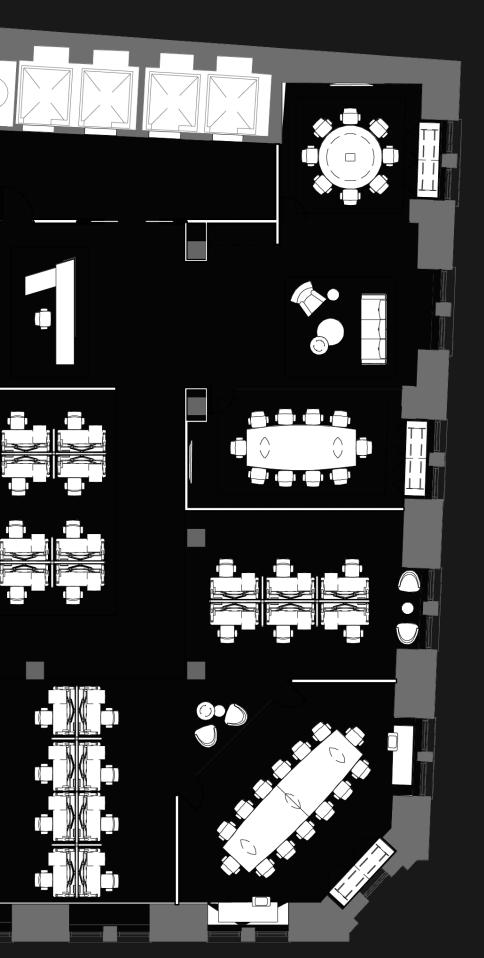

VAILABILITIES

# 1882 EST. ONE BROADWAY

en al and a series a s



04

000  $\bowtie$  $\bigcirc$ と思 Q Q Q

#### FLOOR

# 04

CONFIGURATION

Core + Shell



| SPACES                                 |            | SEATS |
|----------------------------------------|------------|-------|
| Workstations                           |            |       |
| Offices                                |            |       |
|                                        |            |       |
| Conference Rooms<br>Open Collaboration |            |       |
|                                        | <b>~~~</b> |       |
| Reception<br>Pantry                    |            |       |
|                                        | <br>留      |       |

666 ľ 

#### FLOOR

# 04

CONFIGURATION

# Dense Collaborative







#### FLOOR

# 04

CONFIGURATION

# Duplex

| SPACES                           |                                        | SEATS     |
|----------------------------------|----------------------------------------|-----------|
| Workstations<br>Offices          |                                        | 114<br>5  |
|                                  |                                        | 119       |
| Conference Roo<br>Open Collabora |                                        | 32<br>24  |
|                                  | ~~~~~~~~~~~~~~~~~~~~~~~~~~~~~~~~~~~~~~ | <b>56</b> |
| Reception<br>Pantry              |                                        | 1<br>5    |
|                                  | <b>留</b>                               | 6         |



 $\bigcirc \bigcirc \bigcirc \