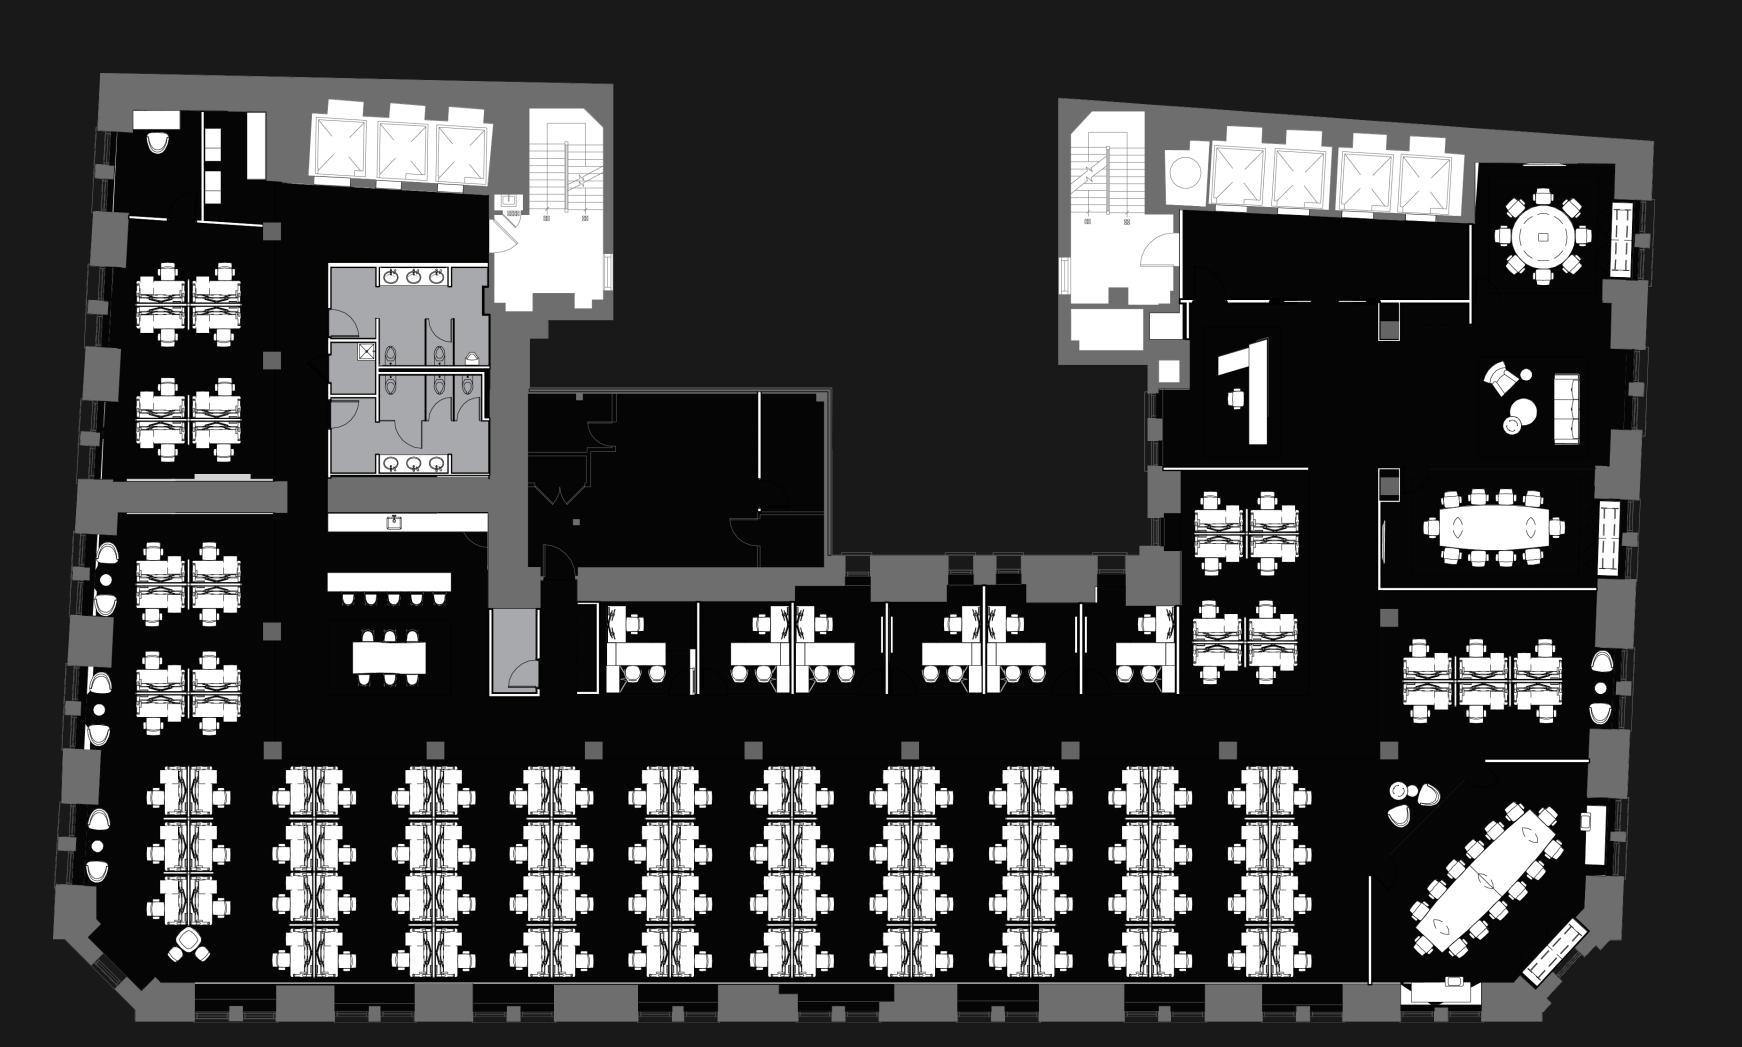

Reception Pantry

03

CONFIGURATION

Dense Collaborative

ACES SEATS

Workstations 114
Offices 5

<u>a</u> 119

Conference Rooms

Open Collaboration 34

Reception Pantry

5

6

03

CONFIGURATION

Duplex

ACES SEATS

Workstations 114

Offices

£ 119

Conference Rooms

Open Collaboration

Reception Pantry

6

03