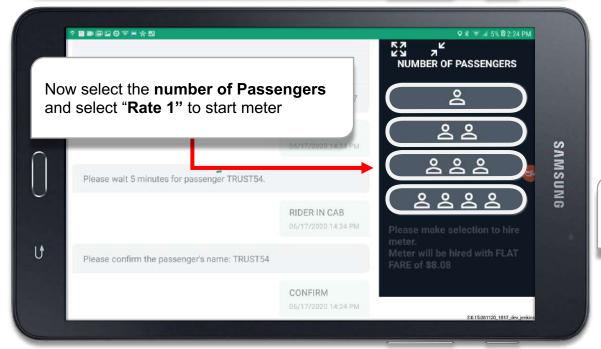

#### **Flat Fare Offer**

After selecting "Rate 1" the meter will start.

The fare amount will display "**Curb**" and at the end of the trip you will see the total fare amount.