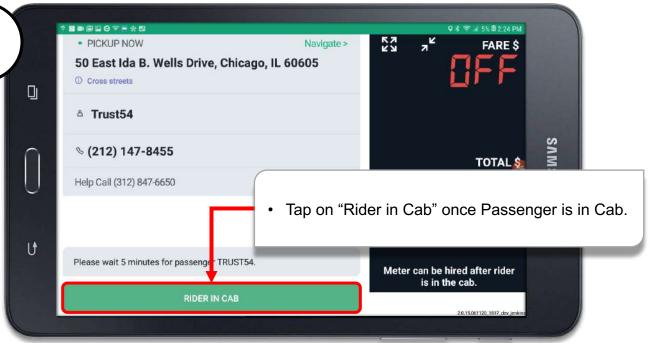

(4UZ) 331-4/Z3 Ride ID 113751875 Fare Support (312) 847-6650 \$8.08 ARRIVED 02/09/2021 17:58 pm Please wait 5 minutes for passenger Y. RIDER IN CAB Offers 3 A Home Support 111 0

3) Rider in Cab

4) Trip Complete