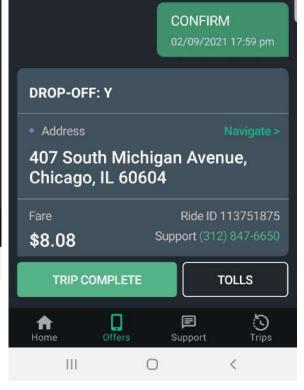

(4UZ) 331-4/Z3 Ride ID 113751875 Fare Support (312) 847-6650 \$8.08 ARRIVED 02/09/2021 17:58 pm Please wait 5 minutes for passenger Y. RIDER IN CAB Offers 3 A Home Support 111 0

3) Rider in Cab

4) Trip Complete