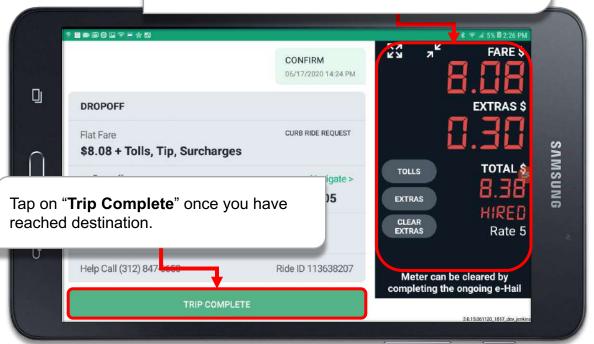

#### **Curb Drive app Trip offers**

 Payment in Marquee will automatically be processed & the Tablet will display the Trip Summary information.

- You will also receive Metered Fare Trips in Curb Driver app.
- Follow the same procedure to process the Trip.
- The meter will display the Fare amount same as Street hire.