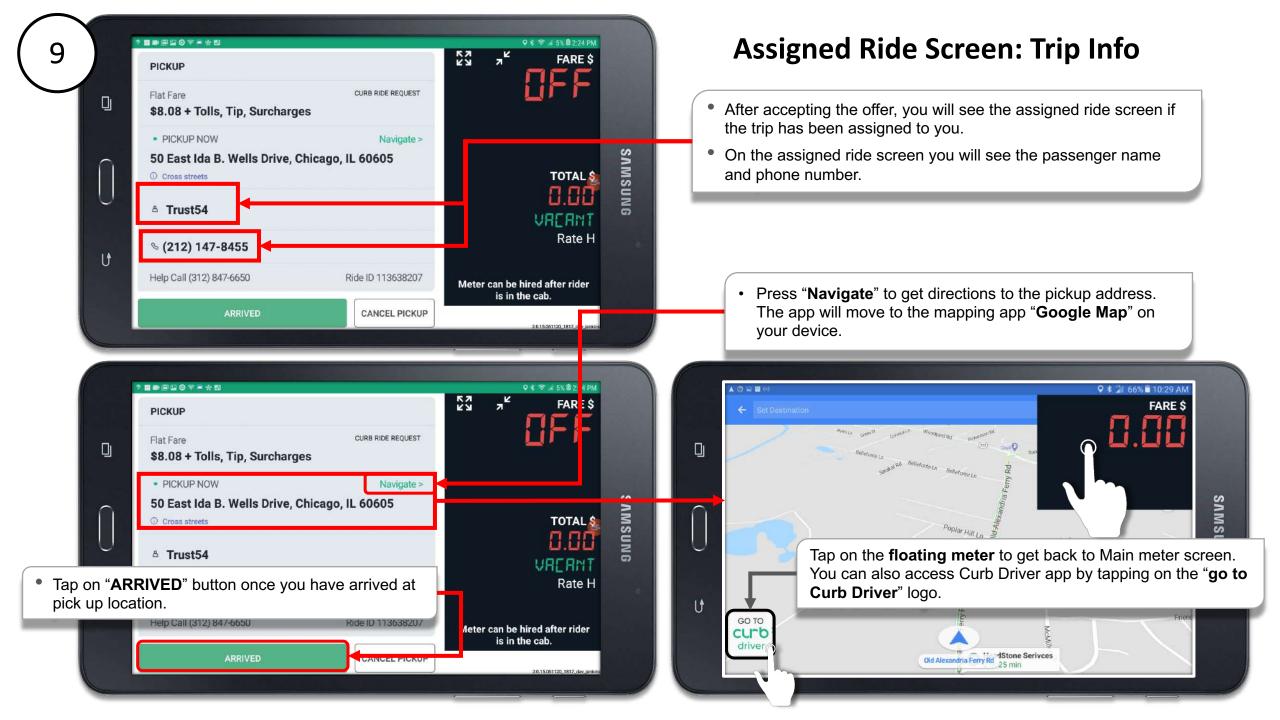

# Curb Trip offer stages

2) Arrived PICKUP: Y & WAV Address 130 North Garland Court, Chicago, IL 60601 (402) 551-4725 Fare Ride ID 113751875 Support (312) 847-6650 \$8.08 ARRIVED **CANCEL PICKUP** 3 A Support Ш