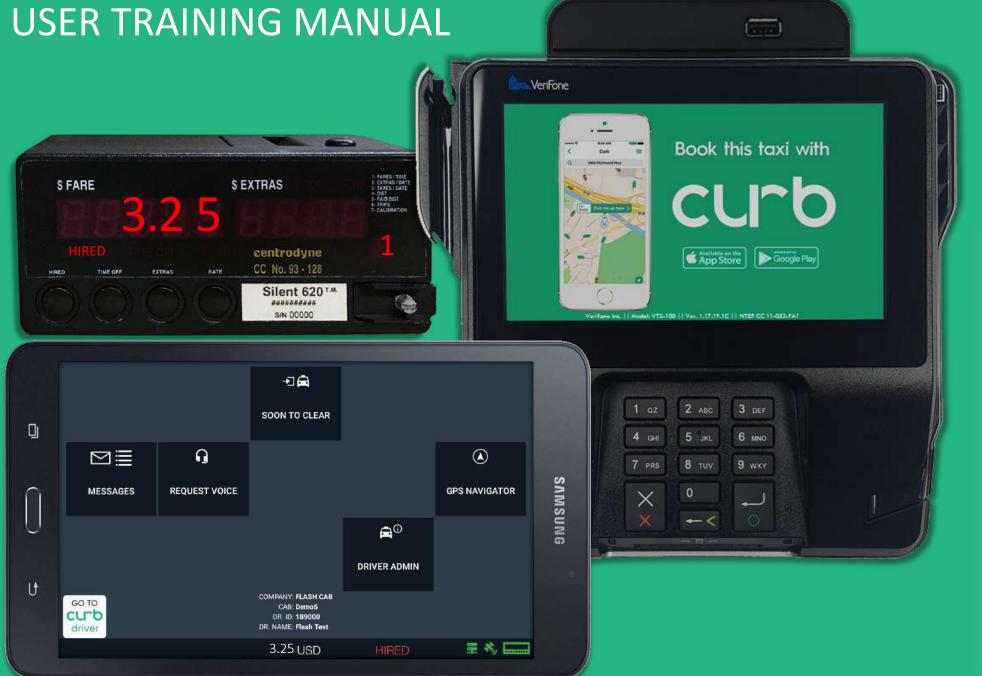

2

# **Dispatched Trip**



# **Dispatched Trip**



You will not be able to hire meter until you arrive at pickup location and tap on the "AT PICKUP" button and "RIDER IN CAB" button.

Tap on "OK" button to clear message.

Once the Passenger is in vehicle tap on the "RIDER IN CAB" button. 022368798 - 15:07 - Foster Ave / Foster Ave Mohammed Yeasin **GPS NAVIGATOR** PRINT TRIP 9704 Foster Ave, Norridge-Norridge (Chicago), Cook 大田 Test Trip RIDER IN CAB DESTINATION 9548 Foster Ave, Chicago-Chicago, Cook SAMSUNG BACK U GO TO curb 三多三 DISPATCHED

## **Dispatched Trip**



#### **Dash app Buttons List & Functionality**



LOCATION SEARCH

Tap on "Location Search" button to see all cabs status per zones.

Ð

**PENDING TRIPS** 

Tap on "REQUEST VOICE" button to send notification to dispatc