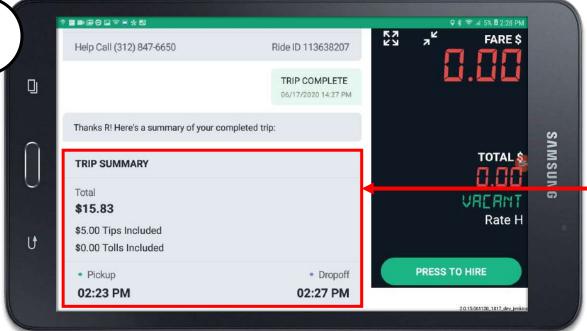

#### **Curb Drive app Trip offers**

 Payment in Marquee will automatically be processed & the Tablet will display the Trip Summary information.

- You will also receive Metered Fare Trips in Curb Driver app.
- Follow the same procedure to process the Trip.
- The meter will display the Fare amount same as Street hire.