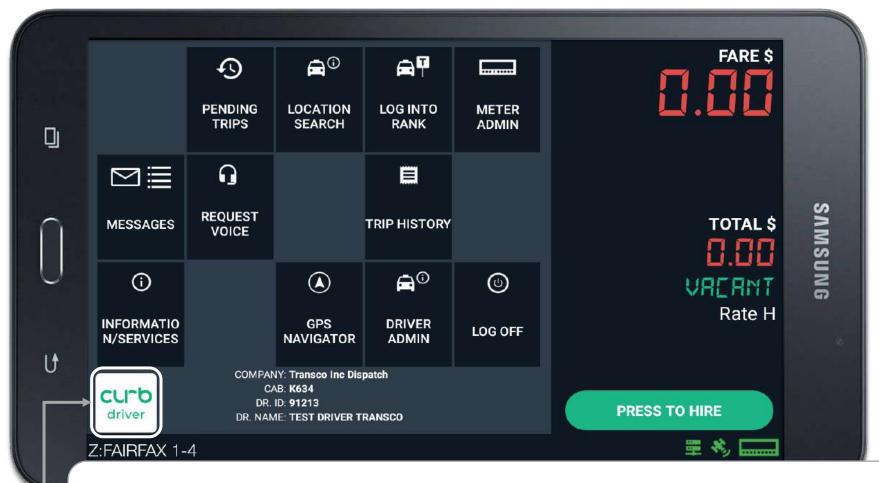

#### **Dash app Buttons List & Functionality**

LOCATION SEARCH

Tap on "Location Search" button to see all cabs status per zones.

Ð

**PENDING TRIPS** 

Tap on "REQUEST VOICE" button to send notification to dispatcher to call User or text back to User

REQUEST VOICE

Tap on "LOG INTO RANK" button to see all cabs status per zones.

**DRIVER ADMIN** 

Tap on "**DRIVER ADMIN**" button to control the Marquee volume.

 $\Omega$  $^{\odot}$ 

TRIP DATA

Tap on "**Trip Data**" button to see Pick up and Drop off address for the trip.

Ť

NO CUSTOMER

Tap on "No Customer" button to report no customer at pick up location. Dispatcher will decide to cancel or continue to the trip.

0,

**BAIL OUT** 

Tap on "Bail Out" button to request trip cancelation by central & Dispatch must approved