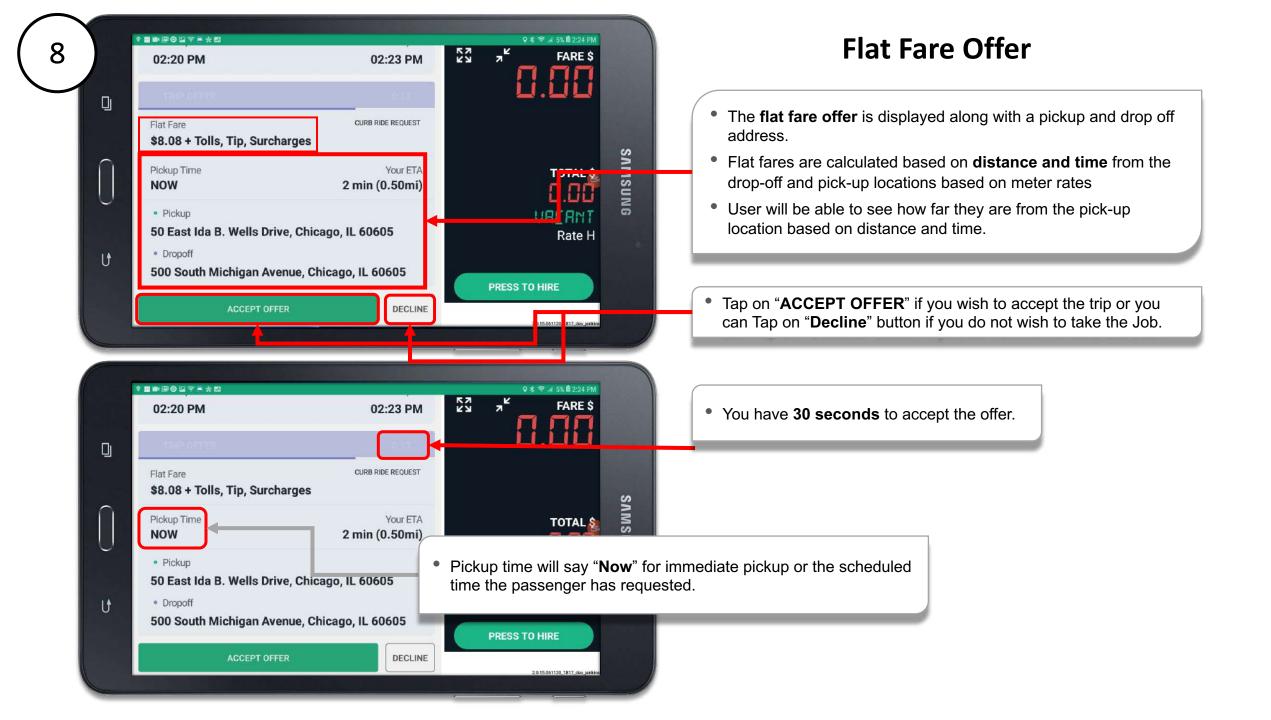

#### **Flat Fare Offer**

After selecting "Rate 1" the meter will start.

The fare amount will display "**Curb**" and at the end of the trip you will see the total fare amount.