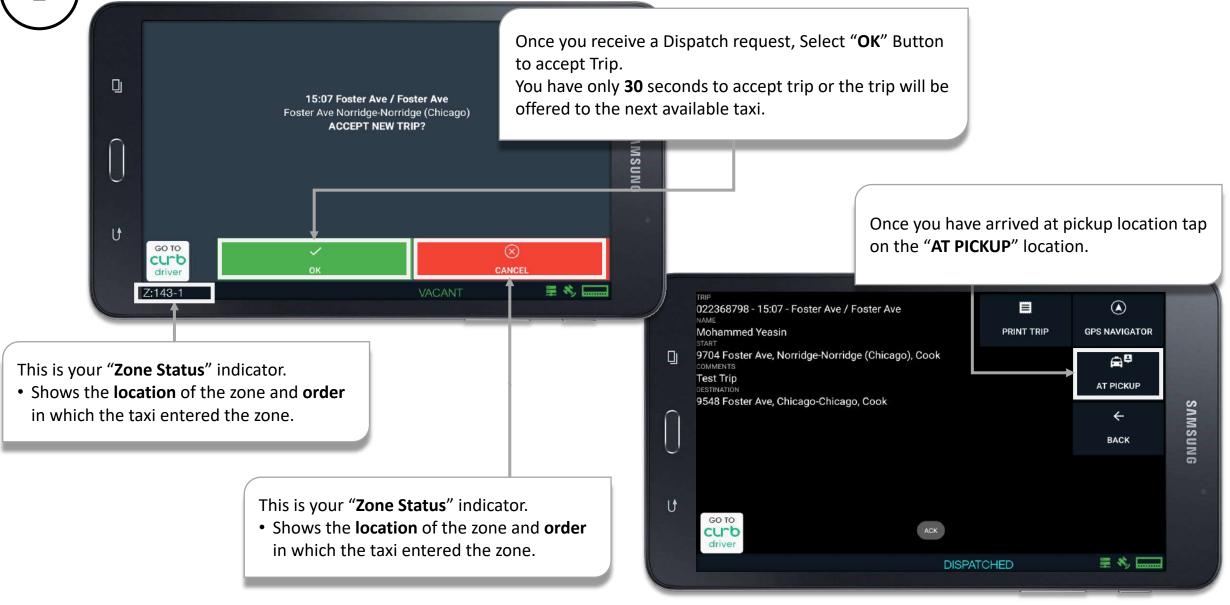

# **Dispatched Trip**

You will not be able to hire meter until you arrive at pickup location and tap on the "AT PICKUP" button and "RIDER IN CAB" button.

Tap on "OK" button to clear message.

Once the Passenger is in vehicle tap on the "RIDER IN CAB" button. 022368798 - 15:07 - Foster Ave / Foster Ave Mohammed Yeasin **GPS NAVIGATOR** PRINT TRIP 9704 Foster Ave, Norridge-Norridge (Chicago), Cook 大田 Test Trip RIDER IN CAB DESTINATION 9548 Foster Ave, Chicago-Chicago, Cook SAMSUNG BACK U GO TO curb 三多三 DISPATCHED

## **Dispatched Trip**