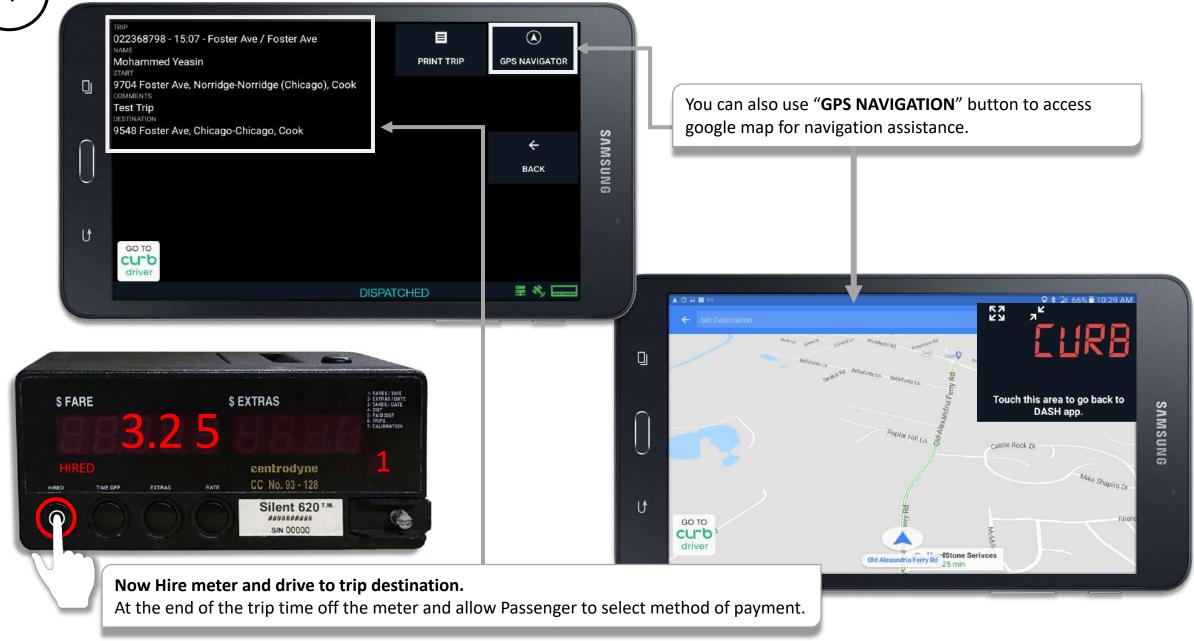

# **Dispatched Trip**

You will not be able to hire meter until you arrive at pickup location and tap on the "AT PICKUP" button and "RIDER IN CAB" button.

Tap on "OK" button to clear message.

Once the Passenger is in vehicle tap on the "RIDER IN CAB" button. 022368798 - 15:07 - Foster Ave / Foster Ave Mohammed Yeasin **GPS NAVIGATOR** PRINT TRIP 9704 Foster Ave, Norridge-Norridge (Chicago), Cook 大田 Test Trip RIDER IN CAB DESTINATION 9548 Foster Ave, Chicago-Chicago, Cook SAMSUNG BACK U GO TO curb 三多三 DISPATCHED

## **Dispatched Trip**