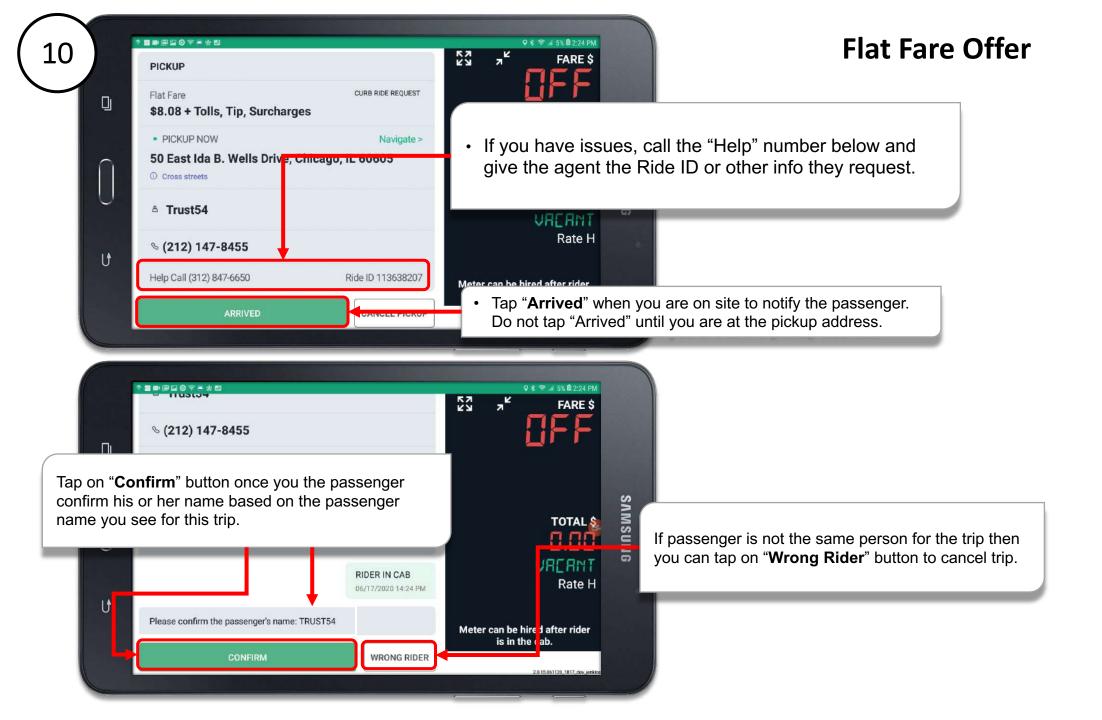

# Curb Trip offer stages

2) Arrived PICKUP: Y & WAV Address 130 North Garland Court, Chicago, IL 60601 (402) 551-4725 Fare Ride ID 113751875 Support (312) 847-6650 \$8.08 ARRIVED **CANCEL PICKUP** 3 A Support Ш

(4UZ) 331-4/Z3 Ride ID 113751875 Fare Support (312) 847-6650 \$8.08 ARRIVED 02/09/2021 17:58 pm Please wait 5 minutes for passenger Y. RIDER IN CAB Offers 3 A Home Support 111 0

3) Rider in Cab

4) Trip Complete