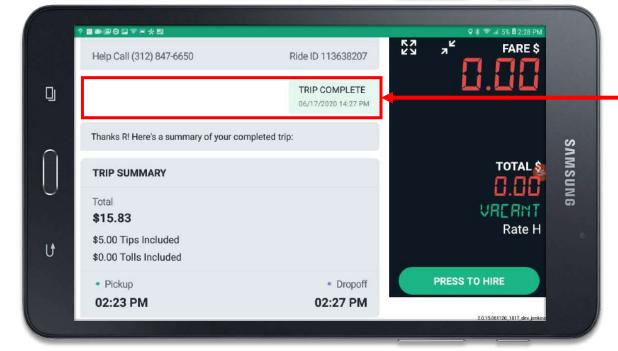

#### **Curb Drive app Trip offers**

 Payment in Marquee will automatically be processed & the Tablet will display the Trip Summary information.

- You will also receive Metered Fare Trips in Curb Driver app.
- Follow the same procedure to process the Trip.
- The meter will display the Fare amount same as Street hire.