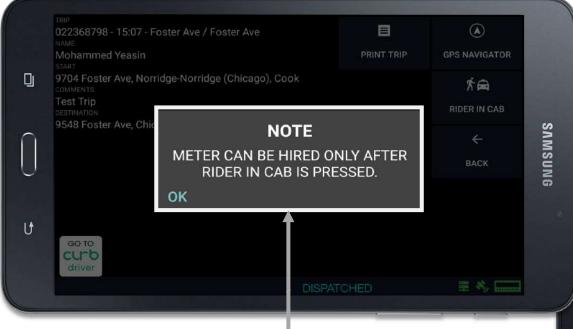

# **Dispatched Trip**

You will not be able to hire meter until you arrive at pickup location and tap on the "AT PICKUP" button and "RIDER IN CAB" button.

Tap on "OK" button to clear message.

Once the Passenger is in vehicle tap on the "RIDER IN CAB" button. 022368798 - 15:07 - Foster Ave / Foster Ave Mohammed Yeasin **GPS NAVIGATOR** PRINT TRIP 9704 Foster Ave, Norridge-Norridge (Chicago), Cook 大田 Test Trip RIDER IN CAB DESTINATION 9548 Foster Ave, Chicago-Chicago, Cook SAMSUNG BACK U GO TO curb 三多三 DISPATCHED