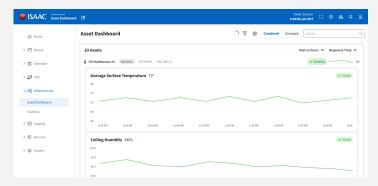

#### **Monitoring Sensors**

Give your O3 sensor a name and enter its IP Address to start monitoring in the Asset Dashboard. This allows you to view up to the last 30 days of data from the sensor