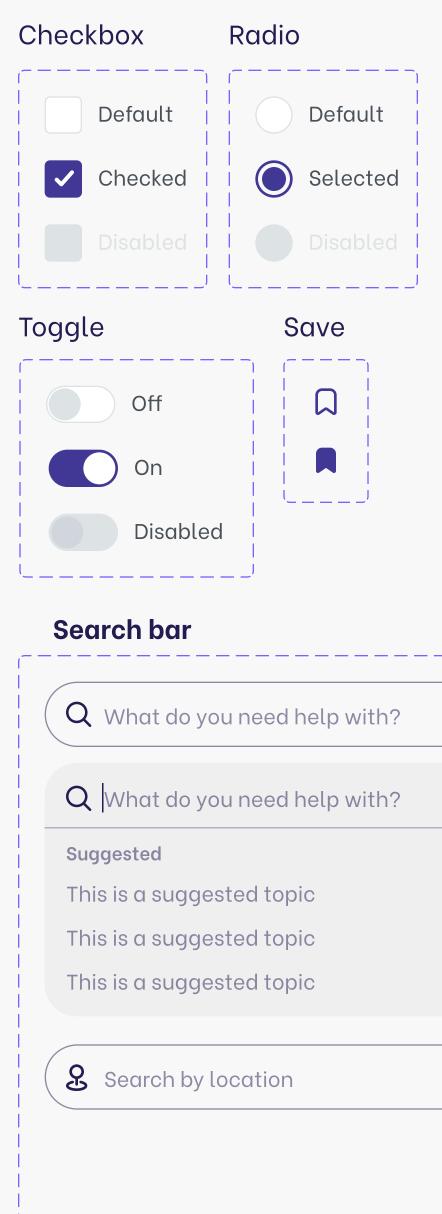

### **Selection Controls**

### Form Styles

| ABEL                |            | Success                         |
|---------------------|------------|---------------------------------|
| Placeholder         |            | Ouccess                         |
| FOCUS               |            | \land Error: Err                |
| Filled Input        |            |                                 |
| ERROR               |            | Modals                          |
| Error               |            | Connect w                       |
| NONVISIBLE PASSWORD |            | You're not ald<br>recovery. Her |
| Password            | \$         | group to engo<br>and also acco  |
| VISIBLE PASSWORD    |            | professional                    |
| Password            | Ο          | BACK                            |
|                     |            |                                 |
| Success             | $\bigcirc$ | Title                           |
|                     |            | Our team of n<br>content acco   |
| SELECT              |            | <u>community g</u>              |
| Dropdown            | $\sim$     | know that you                   |