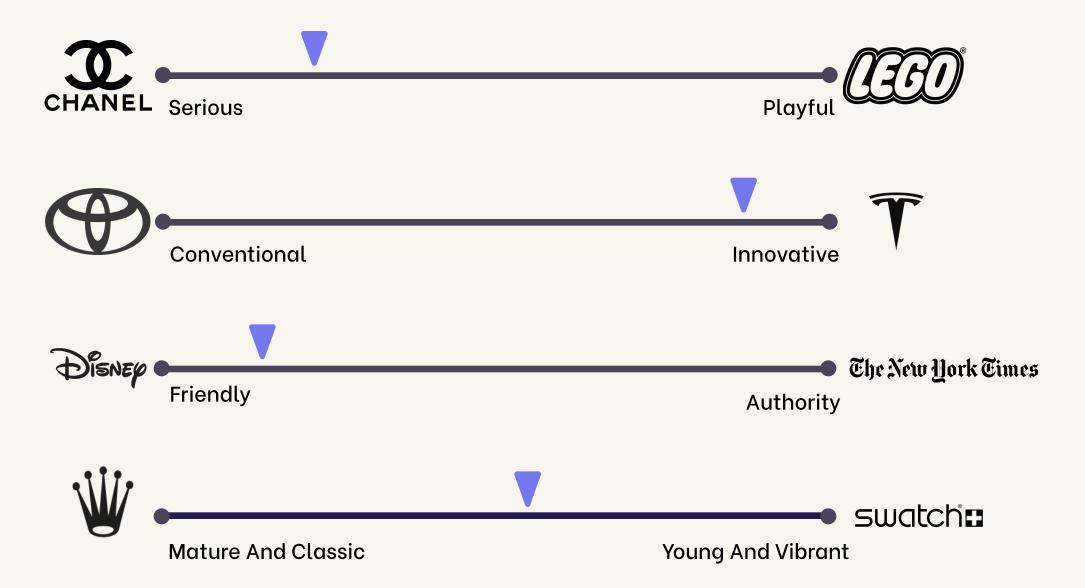

# Brand personality

Brand personality gives our platform an identity by having a consistent set of characteristics. Brand personality is delivered through the tone, visuals and policies we create on our platform.

Prominent characteristics

- Innovative and new to the world
- Friendly in nature, serious for support
- Vibrant in colors, mature in language

### Where we stand