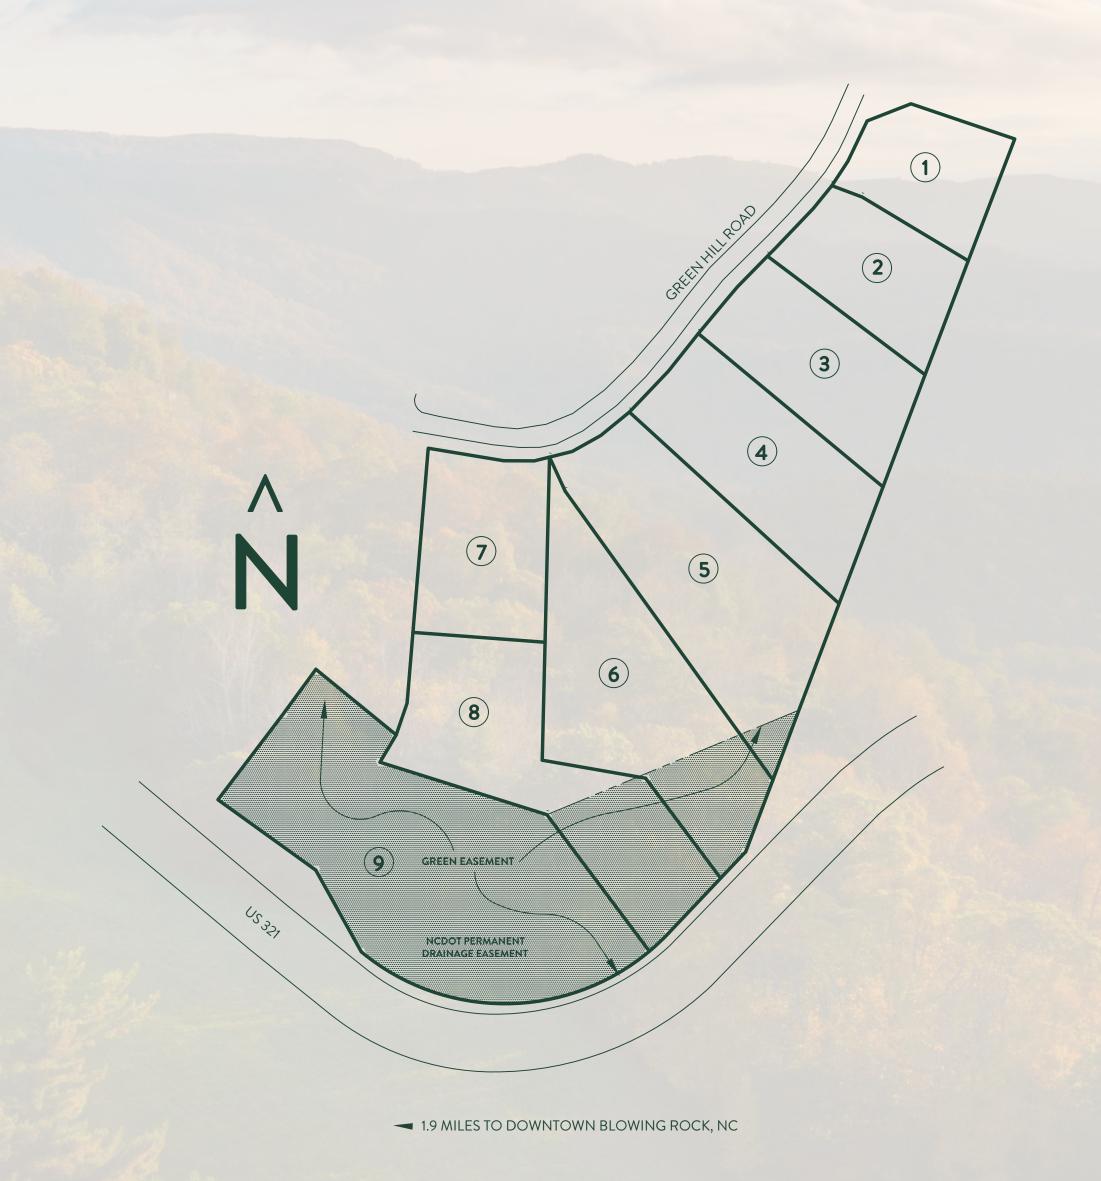

## GRENHILL ROAD

BLOWING ROCK, NC

| LOTAREATABLE |              |
|--------------|--------------|
| LOT          | AREA         |
| 1            | 0.3455 ACRES |
| 2            | 0.4023 ACRES |
| 3            | 0.5047 ACRES |
| 4            | 0.6095 ACRES |
| 5            | 0.9213 ACRES |
| 6            | 0.8798 ACRES |
| 7            | 0.4858 ACRES |
| 8            | 0.8358 ACRES |
| 9            | 1.4624 ACRES |

Located 85 miles from Charlotte Douglas Airport & 91 miles from Winston-Salem, NC

Located 1.9 miles from downtown Blowing Rock & 16 miles from Grandfather Mountain

| LOTAREATABLE |              |
|--------------|--------------|
| LOT          | AREA         |
| 1            | 0.3455 ACRES |
| 2            | 0.4023 ACRES |
| 3            | 0.5047 ACRES |
| 4            | 0.6095 ACRES |
| 5            | 0.9213 ACRES |
| 6            | 0.8798 ACRES |
| 7            | 0.4858 ACRES |
| 8            | 0.8358 ACRES |
| 9            | 1.4624 ACRES |