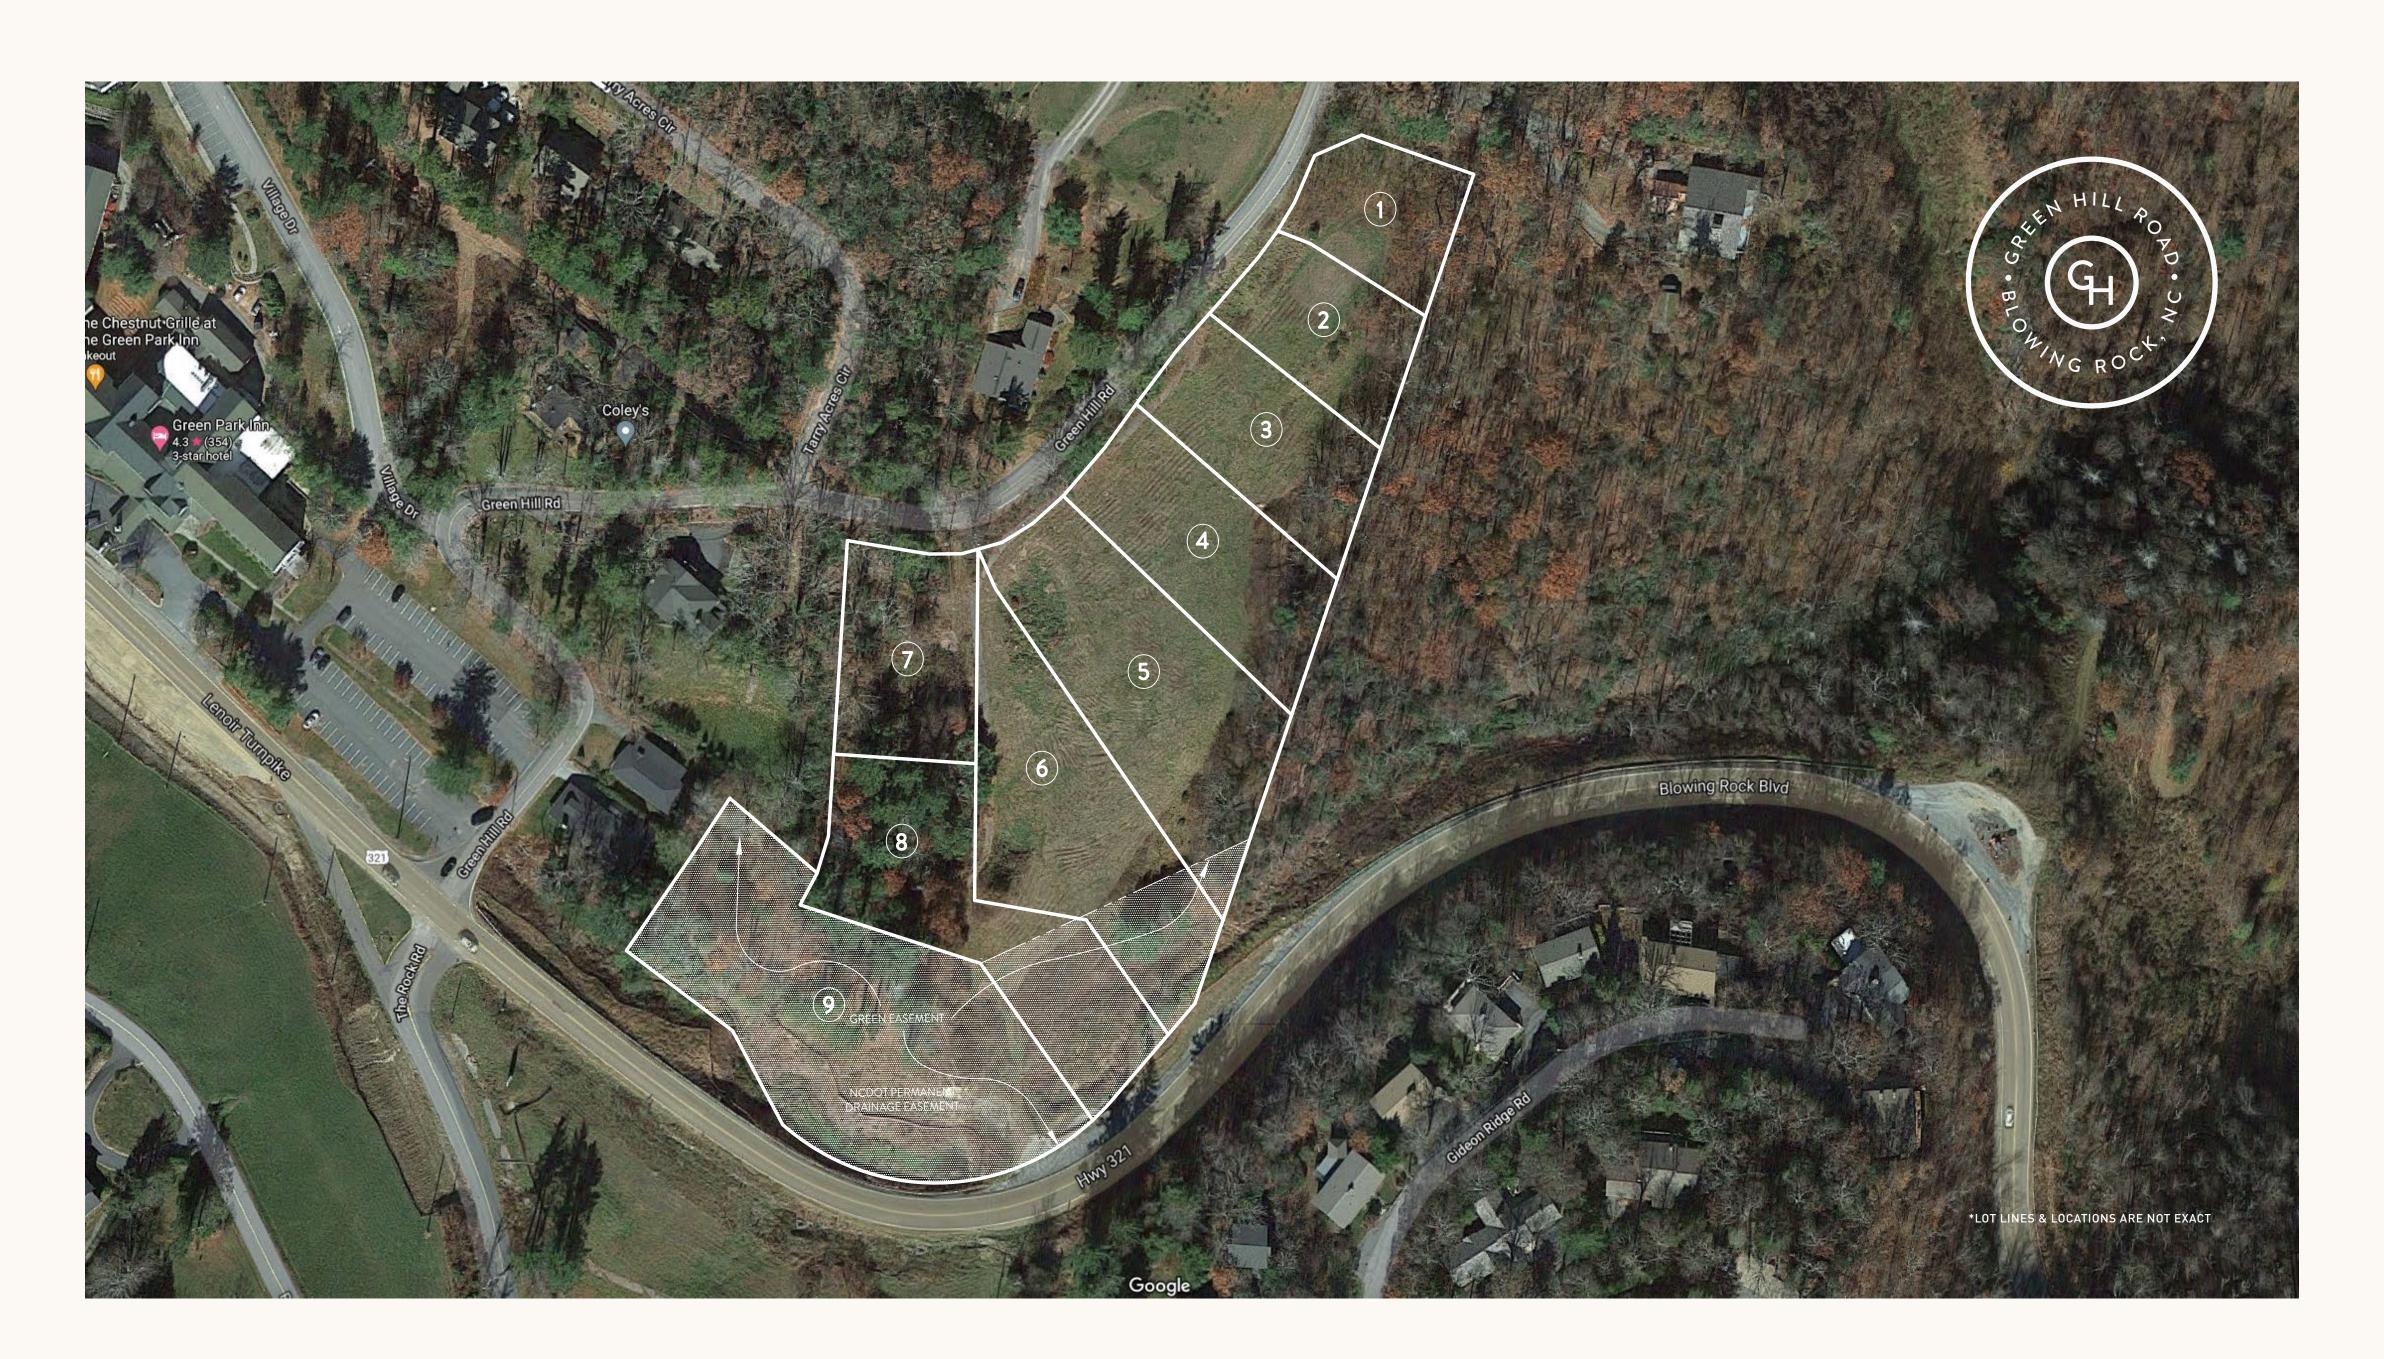

## GRENHILL ROAD

BLOWING ROCK, NC

| LOTAREATABLE |              |
|--------------|--------------|
| LOT          | AREA         |
| 1            | 0.3455 ACRES |
| 2            | 0.4023 ACRES |
| 3            | 0.5047 ACRES |
| 4            | 0.6095 ACRES |
| 5            | 0.9213 ACRES |
| 6            | 0.8798 ACRES |
| 7            | 0.4858 ACRES |
| 8            | 0.8358 ACRES |
| 9            | 1.4624 ACRES |

Located 85 miles from Charlotte Douglas Airport & 91 miles from Winston-Salem, NC

Located 1.9 miles from downtown Blowing Rock & 16 miles from Grandfather Mountain

| LOTAREATABLE |              |
|--------------|--------------|
| LOT          | AREA         |
| 1            | 0.3455 ACRES |
| 2            | 0.4023 ACRES |
| 3            | 0.5047 ACRES |
| 4            | 0.6095 ACRES |
| 5            | 0.9213 ACRES |
| 6            | 0.8798 ACRES |
| 7            | 0.4858 ACRES |
| 8            | 0.8358 ACRES |
| 9            | 1.4624 ACRES |