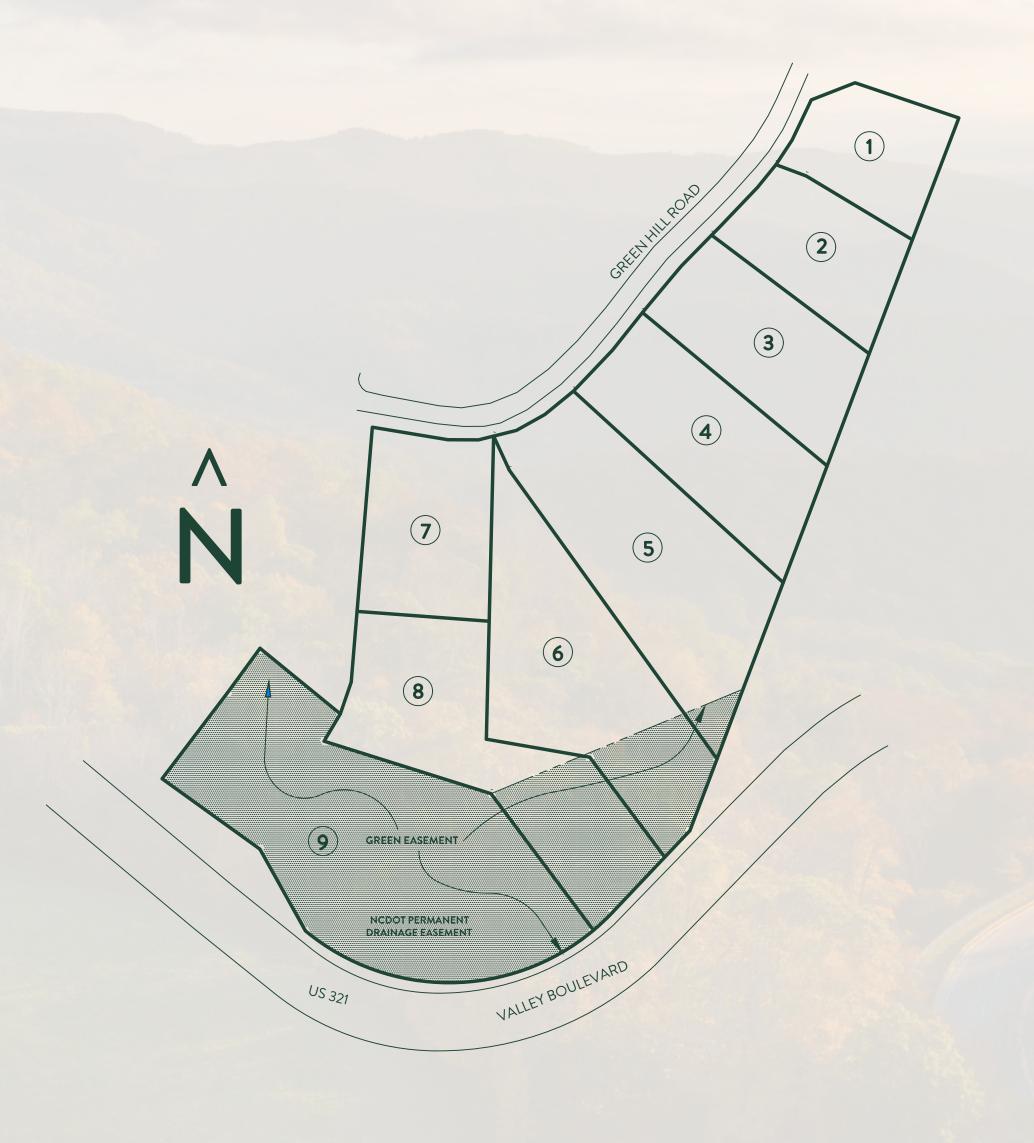

## GRENHILL ROAD

BLOWING ROCK, NC

| LOTAREATABLE |              |
|--------------|--------------|
| LOT          | AREA         |
| 1            | 0.3455 ACRES |
| 2            | 0.4023 ACRES |
| 3            | 0.5047 ACRES |
| 4            | 0.6095 ACRES |
| 5            | 0.9213 ACRES |
| 6            | 0.8798 ACRES |
| 7            | 0.4858 ACRES |
| 8            | 0.8358 ACRES |
| 9            | 1.4624 ACRES |

Located 85 miles from Charlotte Douglas Airport & 91 miles from Winston-Salem, NC

Located 1.9 miles from downtown Blowing Rock & 16 miles from Grandfather Mountain

| LOTAREATABLE |              |
|--------------|--------------|
| LOT          | AREA         |
| 1            | 0.3455 ACRES |
| 2            | 0.4023 ACRES |
| 3            | 0.5047 ACRES |
| 4            | 0.6095 ACRES |
| 5            | 0.9213 ACRES |
| 6            | 0.8798 ACRES |
| 7            | 0.4858 ACRES |
| 8            | 0.8358 ACRES |
| 9            | 1.4624 ACRES |