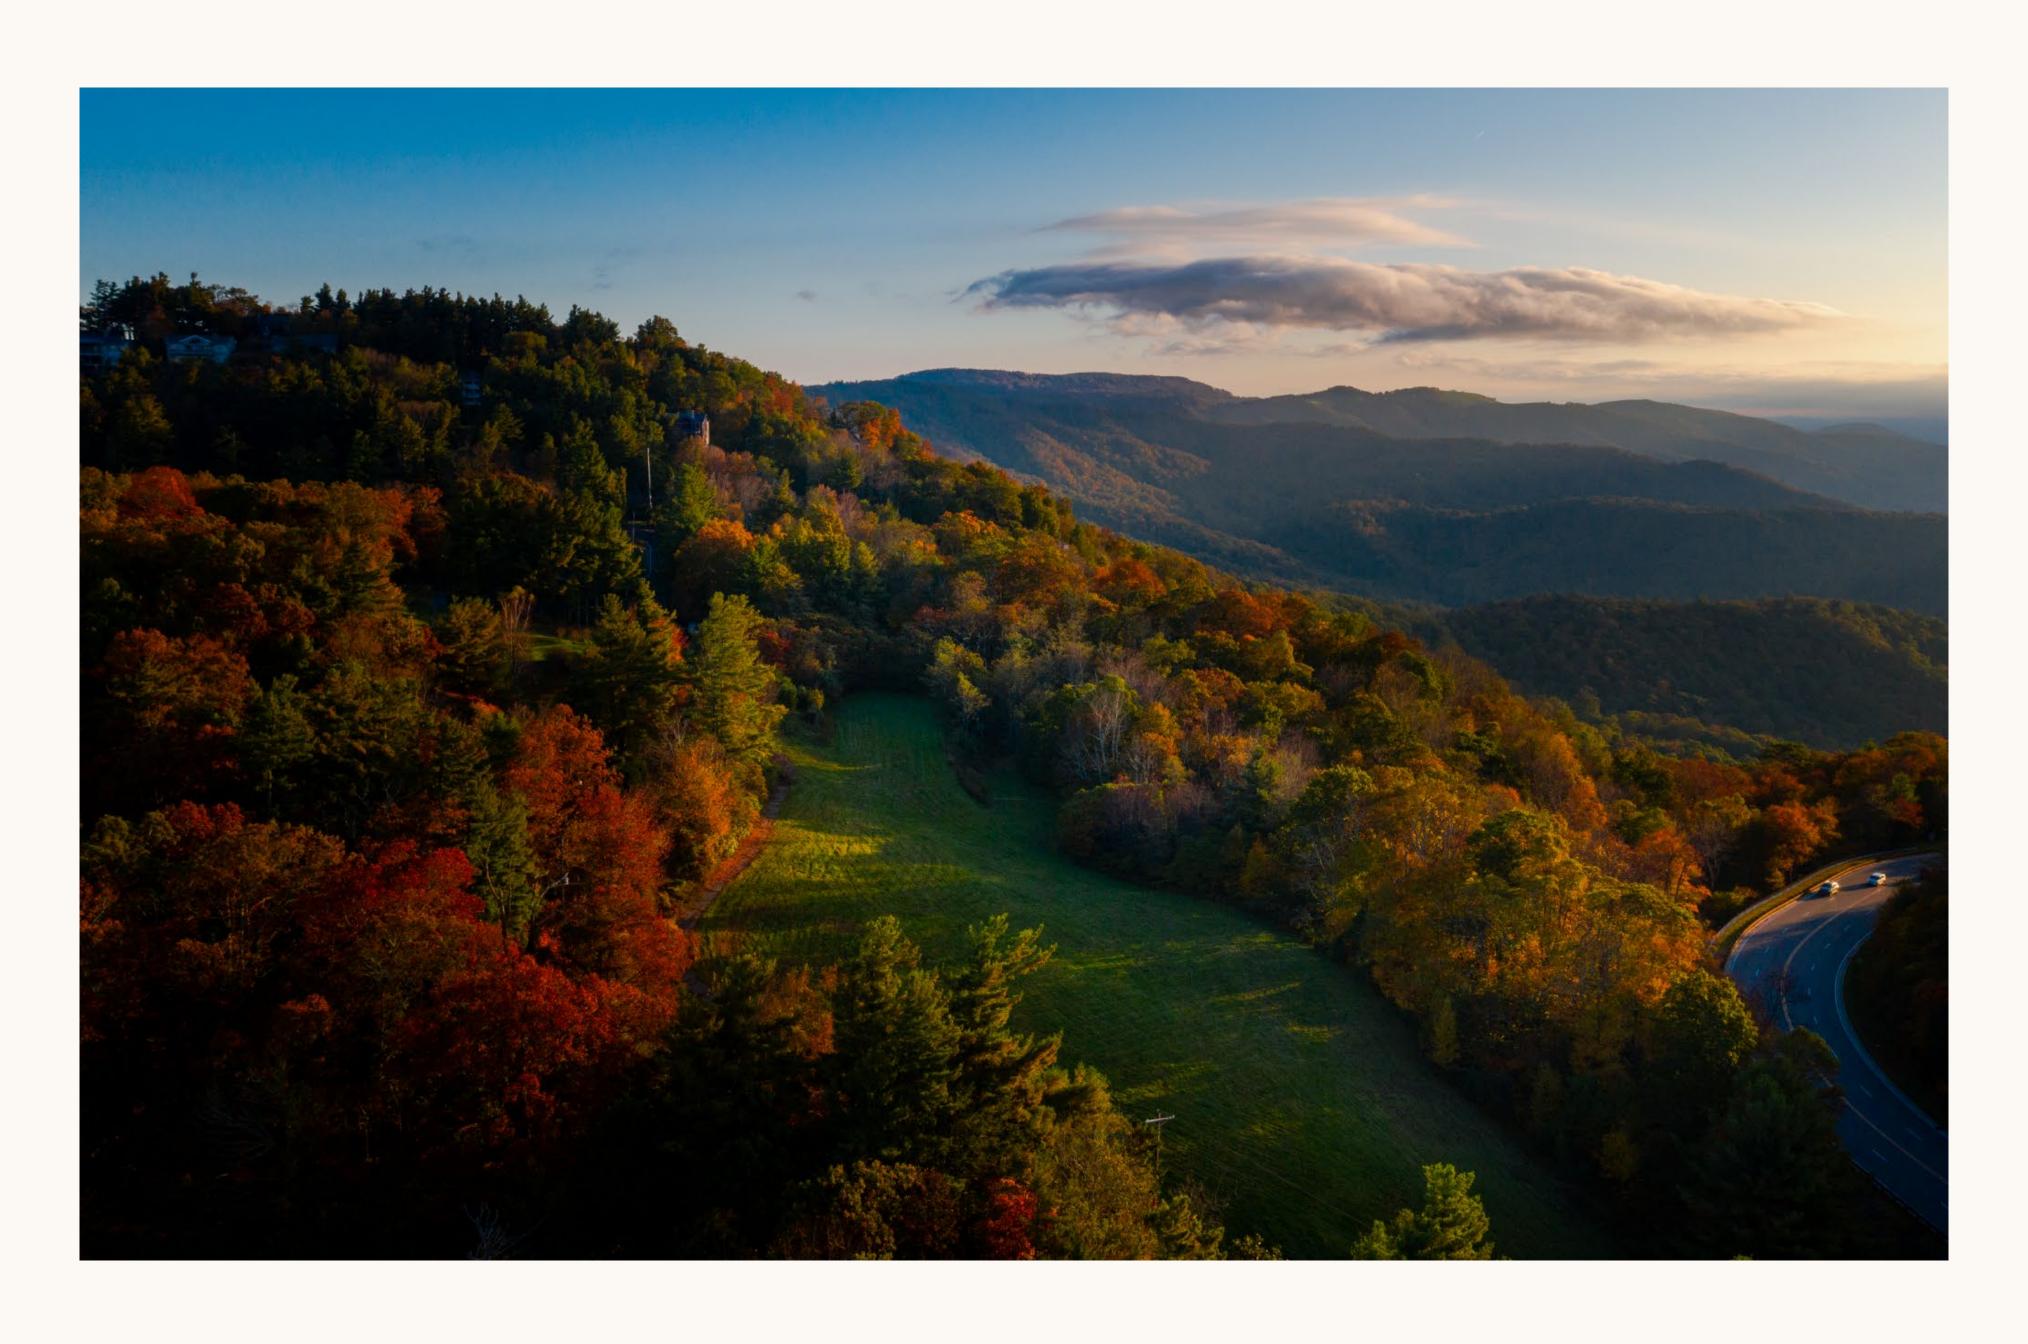

Located 85 miles from Charlotte Douglas Airport & 91 miles from Winston-Salem, NC

Located 1.9 miles from downtown Blowing Rock & 16 miles from Grandfather Mountain

| LOTAREATABLE |              |
|--------------|--------------|
| LOT          | AREA         |
| 1            | 0.3455 ACRES |
| 2            | 0.4023 ACRES |
| 3            | 0.5047 ACRES |
| 4            | 0.6095 ACRES |
| 5            | 0.9213 ACRES |
| 6            | 0.8798 ACRES |
| 7            | 0.4858 ACRES |
| 8            | 0.8358 ACRES |
| 9            | 1.4624 ACRES |