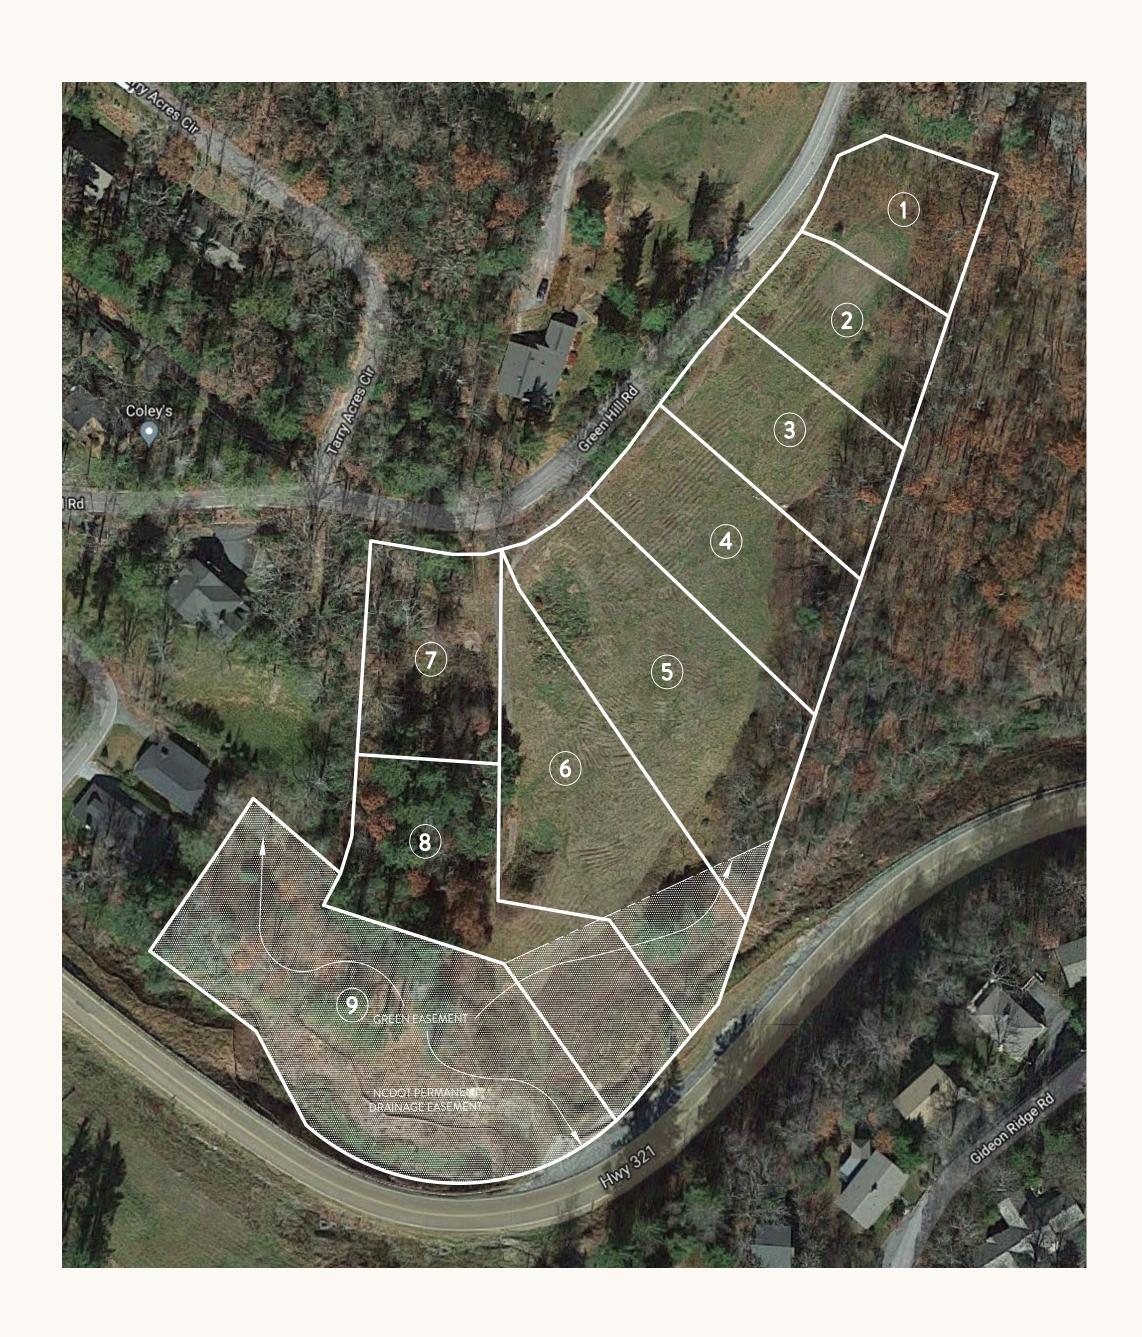

## GRENHILL ROAD

BLOWING ROCK, NC

| LOTAREATABLE |              |
|--------------|--------------|
| LOT          | AREA         |
| 1            | 0.3455 ACRES |
| 2            | 0.4023 ACRES |
| 3            | 0.5047 ACRES |
| 4            | 0.6095 ACRES |
| 5            | 0.9213 ACRES |
| 6            | 0.8798 ACRES |
| 7            | 0.4858 ACRES |
| 8            | 0.8358 ACRES |
| 9            | 1.4624 ACRES |

Located 85 miles from Charlotte Douglas Airport & 91 miles from Winston-Salem, NC

Located 1.9 miles from downtown Blowing Rock & 16 miles from Grandfather Mountain

| LOTAREATABLE |              |
|--------------|--------------|
| LOT          | AREA         |
| 1            | 0.3455 ACRES |
| 2            | 0.4023 ACRES |
| 3            | 0.5047 ACRES |
| 4            | 0.6095 ACRES |
| 5            | 0.9213 ACRES |
| 6            | 0.8798 ACRES |
| 7            | 0.4858 ACRES |
| 8            | 0.8358 ACRES |
| 9            | 1.4624 ACRES |