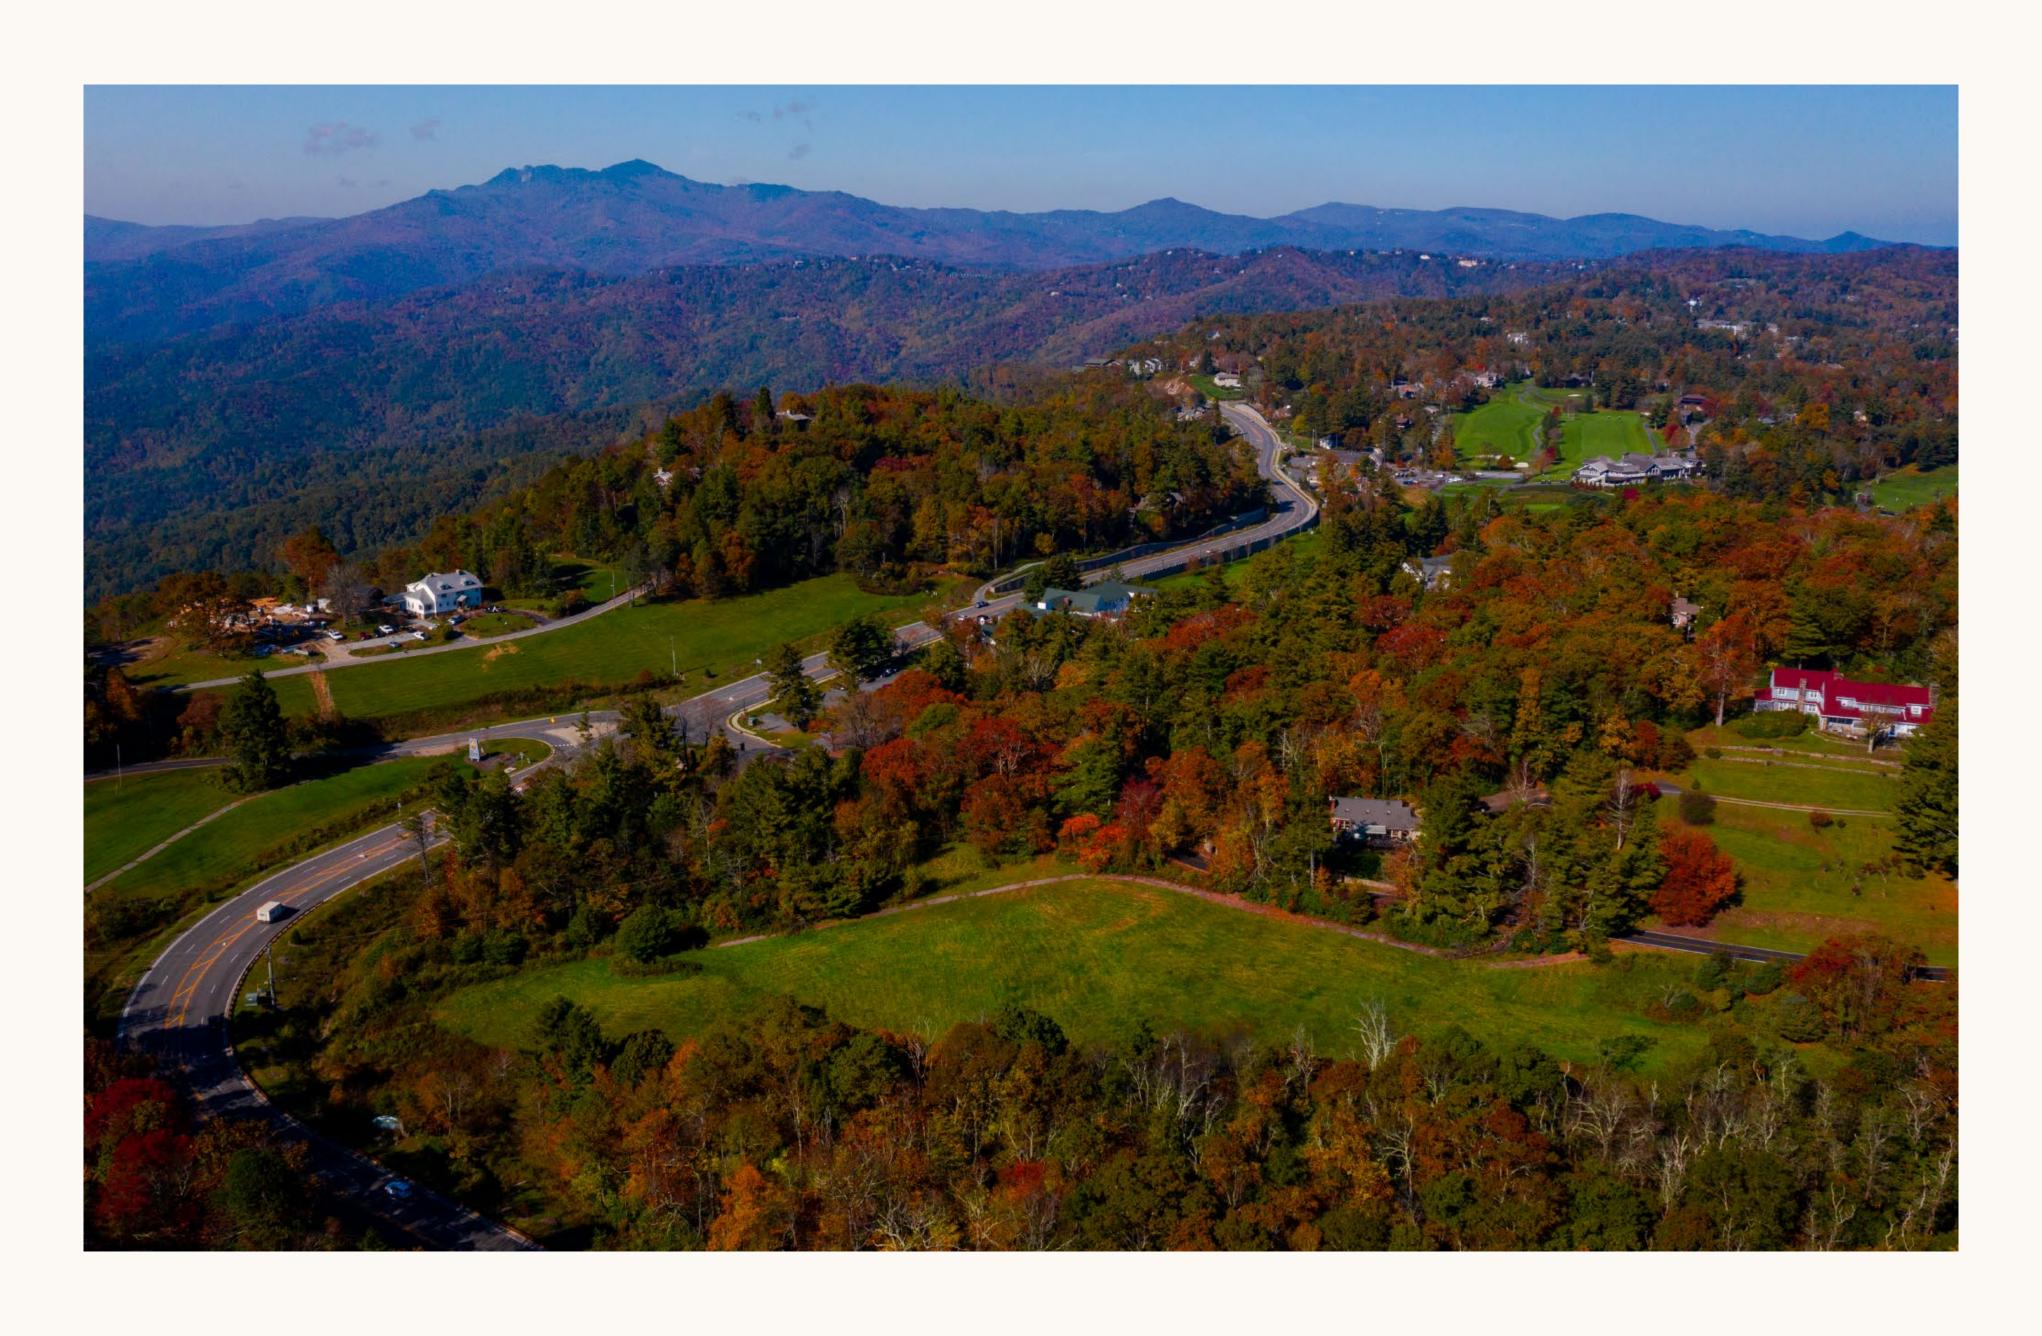

Located 85 miles from Charlotte Douglas Airport & 91 miles from Winston-Salem, NC

Located 1.9 miles from downtown Blowing Rock & 16 miles from Grandfather Mountain

| LOTAREATABLE |              |
|--------------|--------------|
| LOT          | AREA         |
| 1            | 0.3455 ACRES |
| 2            | 0.4023 ACRES |
| 3            | 0.5047 ACRES |
| 4            | 0.6095 ACRES |
| 5            | 0.9213 ACRES |
| 6            | 0.8798 ACRES |
| 7            | 0.4858 ACRES |
| 8            | 0.8358 ACRES |
| 9            | 1.4624 ACRES |