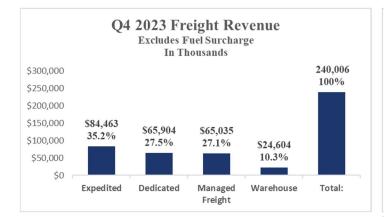

### **Selected Segment Information**

| Segment            | Q4 2023 Avg. Length of Haul | Q4 2022 Avg. Length of Haul |
|--------------------|-----------------------------|-----------------------------|
| Expedited          | 1,247                       | 1,297                       |
| Dedicated          | 188                         | 246                         |
| Truckload Combined | 429                         | 509                         |