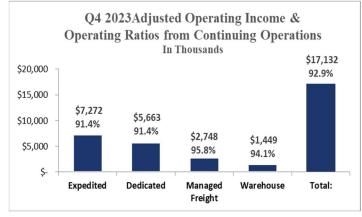

### **Selected Segment Information**

| Segment            | Q4 2023 Avg. Length of Haul | Q4 2022 Avg. Length of Haul |
|--------------------|-----------------------------|-----------------------------|
| Expedited          | 1,247                       | 1,297                       |
| Dedicated          | 188                         | 246                         |
| Truckload Combined | 429                         | 509                         |