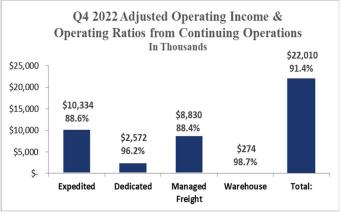

### **Selected Segment Information**

| Segment            | Q4 2023 Avg. Length of Haul | Q4 2022 Avg. Length of Haul |
|--------------------|-----------------------------|-----------------------------|
| Expedited          | 1,247                       | 1,297                       |
| Dedicated          | 188                         | 246                         |
| Truckload Combined | 429                         | 509                         |