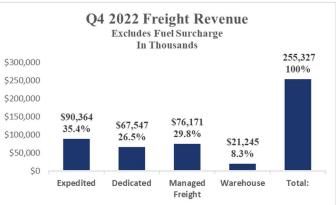

### **Selected Segment Information**

| Segment            | Q4 2023 Avg. Length of Haul | Q4 2022 Avg. Length of Haul |
|--------------------|-----------------------------|-----------------------------|
| Expedited          | 1,247                       | 1,297                       |
| Dedicated          | 188                         | 246                         |
| Truckload Combined | 429                         | 509                         |