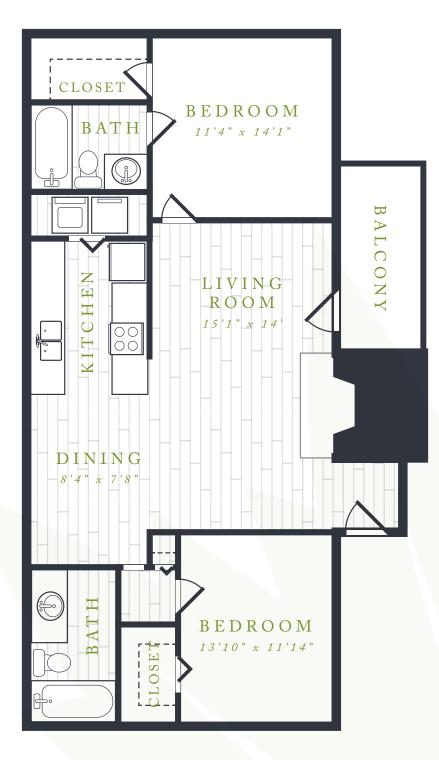

GRAND HIGHLANDS

Vestavia Hills

MAPLE bedroom | 2 bathroom | 1150 sq. ft.

t. 205 967 9312 | e. leasing@grandhighlandsvestavia.com | 3251 Overton Road, Vestavia Hills, Alabama 35223 | 🏖 🍙 占

Information is believed to be accurate, but is not warranted. Specifications, pricing and availability are subject to change without notice. See agent for details. Artist's renderings and floorplans are approximate only and are not meant to be exact depictions of the unit. Drawings are not to scale. Your selected floorplan may vary from this illustration due to design configuration and architectural styling. Not all features are available in every apartment. All square footages are approximate.