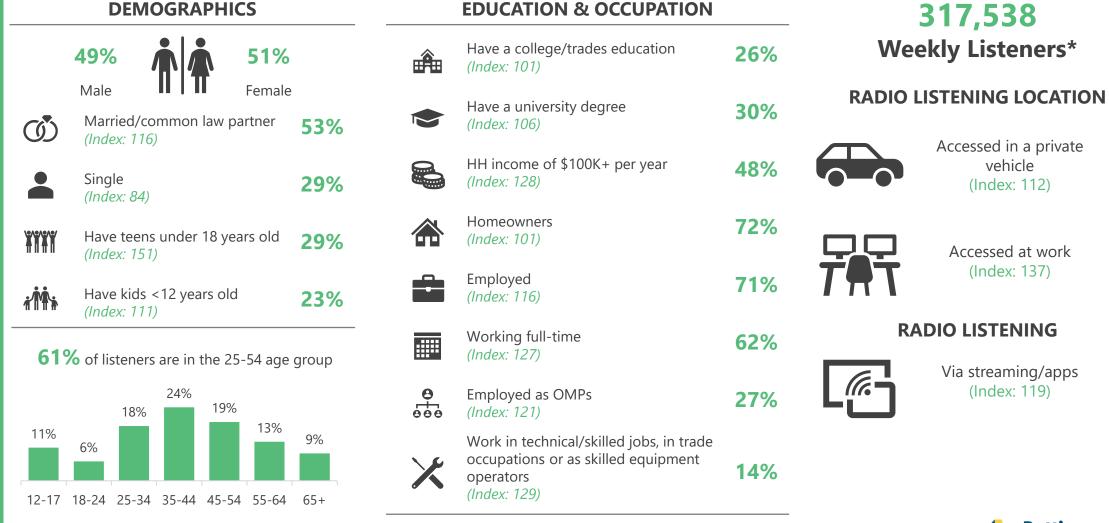

Tune in to hear artists such as Maroon 5, Ed Sheeran, Taylor Swift, Imagine Dragons and many more!

Source: Numeris Radio Meter R03/R04 (May 29, 2023 - Nov 26, 2023), Edmonton P12+ who tune in to CKNOFM, Mo-Su 5a-1a. AvWkCume (000) with 15 min minimum non-consecutive listening in any week over the 27-weeks \*Based on 1 min reach (Index = Affinity Index vs Total A12+)

79%

31%

30%

Tune in to hear artists such as Maroon 5, Ed Sheeran, Taylor Swift, Imagine Dragons and many more!

Listeners index above average in the following areas, example: **102.3 NOW! RADIO listeners are 17% more likely to visit bar/pub compared to an average** person living in Edmonton, indexing at 117.