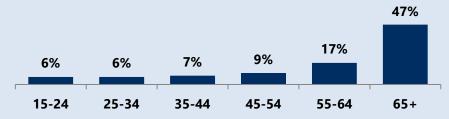

#### Age

- 73% of **Parksville's** total population are in the 45+ age group.
- The average age is 57 years-old.