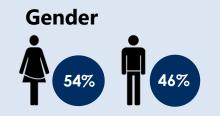

## Parksville, British Columbia Market Demographics



# Population 31,054

• In the heart of Oceanside, on the sheltered east coast of Vancouver Island, we are an active community of urban professionals, families with young children and retirees who have chosen to live in our community for a quality of life and the region's natural environment.

#### Age

- 73% of **Parksville's** total population are in the 45+ age group.
- The average age is 57 years-old.





#### **Marital Status**

- 66% are married or living in a common law relationship.
- 15% are single or have never married.
- 20% are widowed, separated or divorced.

### **Household Financials**

- Parksville residents have an average household income of \$89,700.
- 82% are homeowners.
- The average value of their primary real estate is \$711,000.



#### OCEANSIDE'S SOFT ROCK

Stat