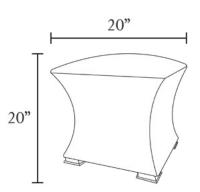

## Specifications

| Outside Width: 20 in  | Arm Height: N/A                   |
|-----------------------|-----------------------------------|
| Outside Depth: 20 in  | Seat Height: 20 in                |
| Outside Height: 20 in | Seat: Tight Seat                  |
| Inside Width: N/A     | Back: N/A                         |
| Inside Depth: N/A     | Base Finish: Yes, shown in walnut |
| Inside Height: N/A    | COM Yardage*: 2.5 Yards           |