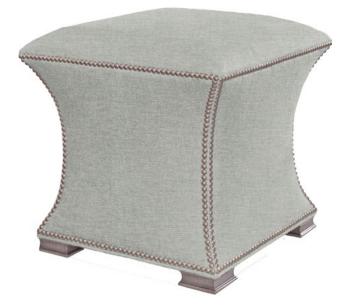

## Grace Ottoman

This elegant ottoman features an hourglass shape, a tight cushion and four wide block feet. Nailhead trim is standard on this style and is offered in your choice of 16 finishes. The unique piece can be styled on its own but it's at its best, perhaps, when presented in pairs.