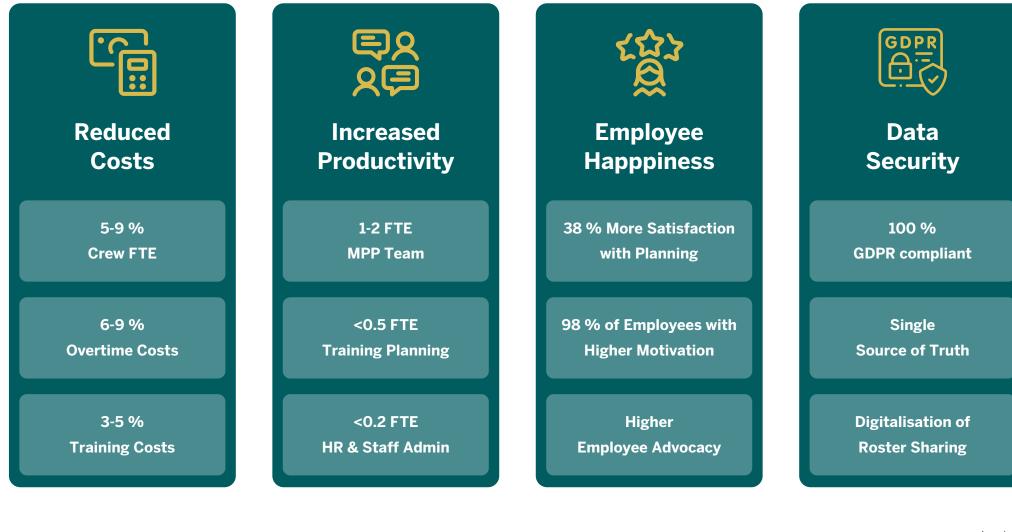

# **One Solution, All the Benefits**

WePlan offers new opportunities in workforce planning and helps you overcome the challenges associated with today's operational complexity

Transparency and flexibility in shift planning are also key factors for employee retention. Your employees are already informallly involved in shift scheduling, but likely not in a sustainable and easy way. Changing that with a digital solution can increase their satisfaction with planning by 40% and lead to higher employee advocacy.