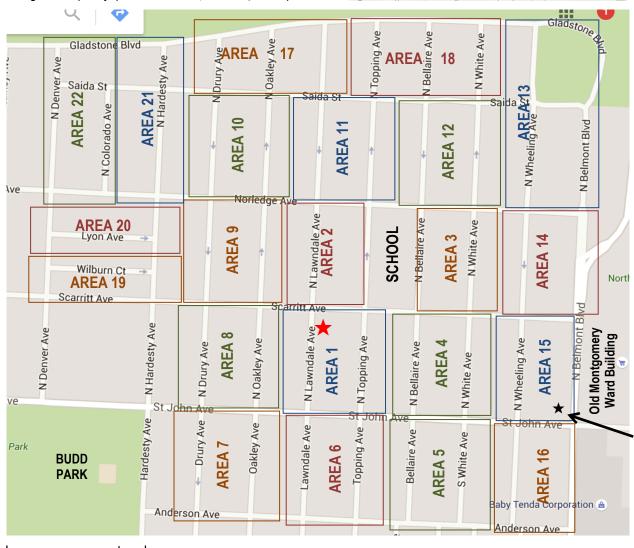

## **Outreach and Spiritual Profiling Map**

Streets Completed: \_

Assign Receptivity (Scale: 10=wide open-0=very closed):

Bigger

Jigger

| Langu | ages | encou | intered: | • |
|-------|------|-------|----------|---|
|-------|------|-------|----------|---|