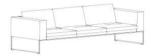

#### **Backless Benches**

NR-1000 One Cushion 37 <sup>1</sup>/<sub>4</sub>" Bench

NR-1200 Two Cushion 74 1/4" Bench

NR-1300-2 Two Cushion 94 <sup>1</sup>/<sub>4</sub>" Bench

NR-1300-3 Three Cushion 94 1/4" Bench