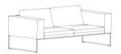

## Seating Units

NR-2000 One Cushion 37 <sup>1</sup>/<sub>4</sub>" Bench

NR-2200 Two Cushion 74 1/4" Bench

NR-2300-2 Two Cushion 94 1/4" Bench

NR-2300-3 Three Cushion 94 1/4" Bench

NR-2400 Three Cushion 104 1/4" Bench