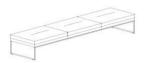

#### **Backless Benches**

NR-1000 One Cushion 37 <sup>1</sup>/<sub>4</sub>" Bench

NR-1200 Two Cushion 74 1/4" Bench

NR-1300-2 Two Cushion 94 <sup>1</sup>/<sub>4</sub>" Bench

NR-1300-3 Three Cushion 94 1/4" Bench

NR-1400 Three Cushion 104 1/4" Bench