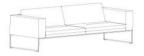

## Seating Units

NR-2000 One Cushion 37 <sup>1</sup>/<sub>4</sub>" Bench

NR-2200 Two Cushion 74 1/4" Bench

NR-2300-2 Two Cushion 94 1/4" Bench

NR-2300-3 Three Cushion 94 1/4" Bench

NR-2400 Three Cushion 104 1/4" Bench