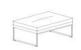

#### Square:

NR-3025 Small Side Table 25"w x 25"d x 14"h Rectangle:

NR-3046 Low Coffee Table 46"w x 22"d x 12 ½"h

NR-3030 Large Side Table 30"w x 30"d x 16"h

NR-3048 High Coffee Table 48"w x 22"d x 14 ½"h