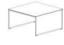

#### Square:

NR-3025 Small Side Table 25"w x 25"d x 14"h Rectangle:

NR-3046 Low Coffee Table 46"w x 22"d x 12 ½"h

NR-3030 Large Side Table 30"w x 30"d x 16"h

NR-3048 High Coffee Table 48"w x 22"d x 14 ½"h