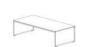

#### Square:

NR-3025 Small Side Table 25"w x 25"d x 14"h Rectangle:

NR-3046 Low Coffee Table 46"w x 22"d x 12 ½"h

NR-3030 Large Side Table 30"w x 30"d x 16"h

NR-3048 High Coffee Table 48"w x 22"d x 14 ½"h

NR-3036 Small Coffee Table 36"w x 36"d x 14 <sup>1</sup>/<sub>2</sub>"h

NR-3042 Large Coffee Table 42"w x 42"d x 14 ½"h

NR-3050 Work Table 48"w x 22"d x 24"h