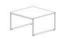

#### Square:

NR-3025 Small Side Table 25"w x 25"d x 14"h Rectangle:

NR-3046 Low Coffee Table 46"w x 22"d x 12 ½"h

NR-3030 Large Side Table 30"w x 30"d x 16"h

NR-3048 High Coffee Table 48"w x 22"d x 14 ½"h