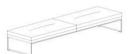

#### Square:

NR-3025 Small Side Table 25"w x 25"d x 14"h Rectangle:

NR-3046 Low Coffee Table 46"w x 22"d x 12 ½"h

NR-3030 Large Side Table 30"w x 30"d x 16"h

NR-3048 High Coffee Table 48"w x 22"d x 14 ½"h

NR-3036 Small Coffee Table 36"w x 36"d x 14 <sup>1</sup>/<sub>2</sub>"h

NR-3042 Large Coffee Table 42"w x 42"d x 14 ½"h

NR-3050 Work Table 48"w x 22"d x 24"h