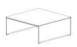

#### Square:

NR-3025 Small Side Table 25"w x 25"d x 14"h Rectangle:

NR-3046 Low Coffee Table 46"w x 22"d x 12 ½"h

NR-3030 Large Side Table 30"w x 30"d x 16"h

NR-3048 High Coffee Table 48"w x 22"d x 14 ½"h

NR-3036 Small Coffee Table 36"w x 36"d x 14 <sup>1</sup>/<sub>2</sub>"h

NR-3042 Large Coffee Table 42"w x 42"d x 14 ½"h

NR-3050 Work Table 48"w x 22"d x 24"h