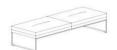

#### Square:

NR-3025 Small Side Table 25"w x 25"d x 14"h Rectangle:

NR-3046 Low Coffee Table 46"w x 22"d x 12 ½"h

NR-3030 Large Side Table 30"w x 30"d x 16"h

NR-3048 High Coffee Table 48"w x 22"d x 14 ½"h

NR-3036 Small Coffee Table 36"w x 36"d x 14 <sup>1</sup>/<sub>2</sub>"h

NR-3042 Large Coffee Table 42"w x 42"d x 14 ½"h

NR-3050 Work Table 48"w x 22"d x 24"h