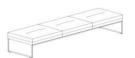

#### **Backless Benches**

NR-1000 One Cushion 37 <sup>1</sup>/<sub>4</sub>" Bench

NR-1200 Two Cushion 74 1/4" Bench

NR-1300-2 Two Cushion 94 <sup>1</sup>/<sub>4</sub>" Bench

NR-1300-3 Three Cushion 94 1/4" Bench

NR-1400 Three Cushion 104 1/4" Bench

## Seating Units

NR-2000 One Cushion 37 <sup>1</sup>/<sub>4</sub>" Bench

NR-2200 Two Cushion 74 1/4" Bench

NR-2300-2 Two Cushion 94 1/4" Bench

NR-2300-3 Three Cushion 94 1/4" Bench

NR-2400 Three Cushion 104 1/4" Bench