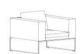

## Seating Units

NR-2000 One Cushion 37 <sup>1</sup>/<sub>4</sub>" Bench

NR-2200 Two Cushion 74 1/4" Bench

NR-2300-2 Two Cushion 94 1/4" Bench

NR-2300-3 Three Cushion 94 1/4" Bench

NR-2400 Three Cushion 104 1/4" Bench