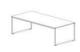

#### Square:

NR-3025 Small Side Table 25"w x 25"d x 14"h Rectangle:

NR-3046 Low Coffee Table 46"w x 22"d x 12 ½"h

NR-3030 Large Side Table 30"w x 30"d x 16"h

NR-3048 High Coffee Table 48"w x 22"d x 14 ½"h

NR-3036 Small Coffee Table 36"w x 36"d x 14 <sup>1</sup>/<sub>2</sub>"h

NR-3042 Large Coffee Table 42"w x 42"d x 14 ½"h

NR-3050 Work Table 48"w x 22"d x 24"h