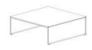

NR-3036 Small Coffee Table 36"w x 36"d x 14 <sup>1</sup>/<sub>2</sub>"h

NR-3042 Large Coffee Table 42"w x 42"d x 14 ½"h

NR-3050 Work Table 48"w x 22"d x 24"h