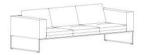

## Seating Units

NR-2000 One Cushion 37 <sup>1</sup>/<sub>4</sub>" Bench

NR-2200 Two Cushion 74 1/4" Bench

NR-2300-2 Two Cushion 94 1/4" Bench

NR-2300-3 Three Cushion 94 1/4" Bench

NR-2400 Three Cushion 104 1/4" Bench