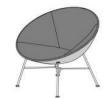

MU-1037 Fully Upholstered Contrasting Material Swivel Base

MU-1040 Painted Back Self Return Swivel

MU-1045 Fully Upholstered All Same Material Self Return Swivel

MU-1047
Fully Upholstered
Contrasting Material
Self Return Swivel