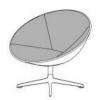

MU-1037 Fully Upholstered Contrasting Material Swivel Base

MU-1040 Painted Back Self Return Swivel

MU-1045 Fully Upholstered All Same Material Self Return Swivel

MU-1047
Fully Upholstered
Contrasting Material
Self Return Swivel