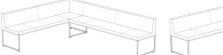

MD-3033-L / MD-3033-R 119 <sup>5</sup>/<sub>8</sub>" x 83 <sup>5</sup>/<sub>8</sub>" Bench

MD-3030-L / MD-3030-R 83  ${}^{5/}_{8}$ " x 83  ${}^{5/}_{8}$ " Bench