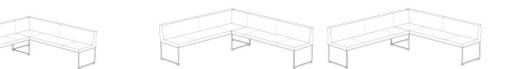

## **Backless Benches**

MD-3020-L / MD-3020-R 83  $^{5}\!/_{8}^{"}$  x 71  $^{5}\!/_{8}^{"}$  Bench

MD-3022-L / MD-3022-R 107 <sup>5</sup>/<sub>8</sub>" x 71 <sup>5</sup>/<sub>8</sub>" Bench

MD-3023-L / MD-3023-R 119 <sup>5</sup>/<sub>8</sub>" x 71 <sup>5</sup>/<sub>8</sub>" Bench