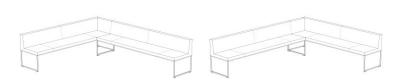

MD-3031-L / MD-3031-R

95  ${}^{5/}_{8}$ " x 83  ${}^{5/}_{8}$ " Bench

MD-3040-L / MD-3040-R 119 <sup>5</sup>/<sub>8</sub>" x 95 <sup>5</sup>/<sub>8</sub>" Bench

MD-3032-L / MD-3032-R 107 <sup>5</sup>/<sub>8</sub>" x 83 <sup>5</sup>/<sub>8</sub>" Bench