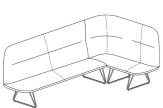

CT-266 Two Seater

CT-290 Three Seater

L-Shaped Units

CT-189-58-R-LB / CT-189-58-L-LB 58" x 89" L-Shaped

Low Back

CT-113-58-R-LB / CT-113-58-L-LB 58" x 113" L-Shaped

CT-189-64-R-LB / CT-189-64-L-LB 64" x 89" L-Shaped