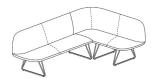

CT-266 Two Seater

CT-290 Three Seater

L-Shaped Units

CT-189-58-R-LB / CT-189-58-L-LB 58" x 89" L-Shaped

Low Back

CT-113-58-R-LB / CT-113-58-L-LB 58" x 113" L-Shaped

CT-189-64-R-LB / CT-189-64-L-LB 64" x 89" L-Shaped

Low Back

CT-113-64-R-LB / CT-113-64-L-LB 64" x 113" L-Shaped Low Back

CT-189-58-R-HB / CT-189-58-L-HB 58" x 89" L-Shaped

CT-189-64-R-HB / CT-189-64-L-HB 64" x 89" L-Shaped High Back

CT-113-58-R-HB / CT-113-58-L-HB 58" x 113" L-Shaped High Back