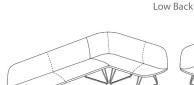

## **Backless Benches**

50" Backless Bench

66" Backless Bench

CT-74 74" Backless Bench

CT-90 90" Backless Bench

Low Back Units

CT-166 Two Seater

CT-190 Three Seater

CT-266 Two Seater

CT-290 Three Seater

L-Shaped Units

CT-189-58-R-LB / CT-189-58-L-LB 58" x 89" L-Shaped

Low Back

CT-113-58-R-LB / CT-113-58-L-LB 58" x 113" L-Shaped

CT-189-64-R-LB / CT-189-64-L-LB 64" x 89" L-Shaped