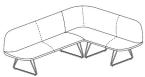

CT-266 Two Seater

CT-290 Three Seater

L-Shaped Units

CT-189-58-R-LB / CT-189-58-L-LB 58" x 89" L-Shaped

Low Back

CT-113-58-R-LB / CT-113-58-L-LB 58" x 113" L-Shaped

CT-189-64-R-LB / CT-189-64-L-LB 64" x 89" L-Shaped

Low Back

CT-113-64-R-LB / CT-113-64-L-LB 64" x 113" L-Shaped Low Back

CT-189-58-R-HB / CT-189-58-L-HB 58" x 89" L-Shaped

CT-189-64-R-HB / CT-189-64-L-HB 64" x 89" L-Shaped High Back

CT-113-58-R-HB / CT-113-58-L-HB 58" x 113" L-Shaped High Back