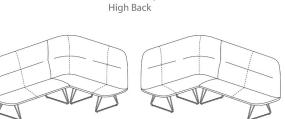

Low Back

CT-113-64-R-LB / CT-113-64-L-LB 64" x 113" L-Shaped Low Back

CT-189-58-R-HB / CT-189-58-L-HB 58" x 89" L-Shaped

CT-189-64-R-HB / CT-189-64-L-HB 64" x 89" L-Shaped High Back

CT-113-58-R-HB / CT-113-58-L-HB 58" x 113" L-Shaped High Back

CT-113-64-R-HB / CT-113-64-L-HB 64" x 113" L-Shaped High Back