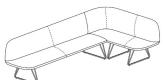

CT-266 Two Seater

CT-290 Three Seater

L-Shaped Units

CT-189-58-R-LB / CT-189-58-L-LB 58" x 89" L-Shaped

Low Back

CT-113-58-R-LB / CT-113-58-L-LB 58" x 113" L-Shaped

CT-189-64-R-LB / CT-189-64-L-LB 64" x 89" L-Shaped

Low Back

CT-113-64-R-LB / CT-113-64-L-LB 64" x 113" L-Shaped Low Back

CT-189-58-R-HB / CT-189-58-L-HB 58" x 89" L-Shaped

CT-189-64-R-HB / CT-189-64-L-HB 64" x 89" L-Shaped High Back

CT-113-58-R-HB / CT-113-58-L-HB 58" x 113" L-Shaped High Back