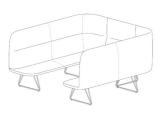

## **Backless Benches**

50" Backless Bench

66" Backless Bench

CT-74 74" Backless Bench

CT-90 90" Backless Bench

Low Back Units

CT-166 Two Seater

CT-190 Three Seater

CT-266 Two Seater

CT-290 Three Seater

L-Shaped Units

CT-189-58-R-LB / CT-189-58-L-LB 58" x 89" L-Shaped

Low Back

CT-113-58-R-LB / CT-113-58-L-LB 58" x 113" L-Shaped

CT-189-64-R-LB / CT-189-64-L-LB 64" x 89" L-Shaped