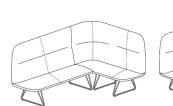

CT-266 Two Seater

CT-290 Three Seater

L-Shaped Units

CT-189-58-R-LB / CT-189-58-L-LB 58" x 89" L-Shaped

Low Back

CT-113-58-R-LB / CT-113-58-L-LB 58" x 113" L-Shaped

CT-189-64-R-LB / CT-189-64-L-LB 64" x 89" L-Shaped

Low Back

CT-113-64-R-LB / CT-113-64-L-LB 64" x 113" L-Shaped Low Back

CT-189-58-R-HB / CT-189-58-L-HB 58" x 89" L-Shaped

CT-189-64-R-HB / CT-189-64-L-HB 64" x 89" L-Shaped High Back

CT-113-58-R-HB / CT-113-58-L-HB 58" x 113" L-Shaped High Back