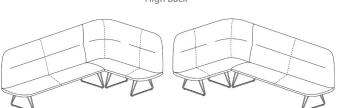

Low Back

CT-113-64-R-LB / CT-113-64-L-LB 64" x 113" L-Shaped Low Back

CT-189-58-R-HB / CT-189-58-L-HB 58" x 89" L-Shaped

CT-189-64-R-HB / CT-189-64-L-HB 64" x 89" L-Shaped High Back

CT-113-58-R-HB / CT-113-58-L-HB 58" x 113" L-Shaped High Back

CT-113-64-R-HB / CT-113-64-L-HB 64" x 113" L-Shaped High Back