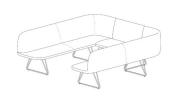

## **Backless Benches**

50" Backless Bench

66" Backless Bench

CT-74 74" Backless Bench

CT-90 90" Backless Bench

Low Back Units

CT-166 Two Seater

CT-190 Three Seater

CT-266 Two Seater

CT-290 Three Seater

L-Shaped Units

CT-189-58-R-LB / CT-189-58-L-LB 58" x 89" L-Shaped

Low Back

CT-113-58-R-LB / CT-113-58-L-LB 58" x 113" L-Shaped

CT-189-64-R-LB / CT-189-64-L-LB 64" x 89" L-Shaped