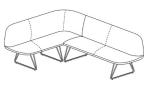

## Statement of Line

### Cushions



CT-70

End Unit Backless

CT-71 Straight Backless





CT-1170-R / CT-1170-L End Unit





CT-2170-R / CT-2170-L End Unit High Back



CT-1171 Straight





CT-2171 Straight High Back



CT-1172-R / CT-1172-L Corner Low Back





#### Legs



CT-Leg-BL Backless Cushion Leg



CT-Leg-B Backed Cushion Leg

## **Freestanding Seating Units**

## **Backless Benches**





50" Backless Bench

66" Backless Bench





CT-74 74" Backless Bench



CT-90 90" Backless Bench

Low Back Units



CT-166 Two Seater



CT-190 Three Seater



CT-266 Two Seater



CT-290 Three Seater

L-Shaped Units



CT-189-58-R-LB / CT-189-58-L-LB 58" x 89" L-Shaped

Low Back



CT-113-58-R-LB / CT-113-58-L-LB 58" x 113" L-Shaped



CT-189-64-R-LB / CT-189-64-L-LB 64" x 89" L-Shaped



Low Back





CT-113-64-R-LB / CT-113-64-L-LB 64" x 113" L-Shaped Low Back



CT-189-58-R-HB / CT-189-58-L-HB 58" x 89" L-Shaped



CT-189-64-R-HB / CT-189-64-L-HB 64" x 89" L-Shaped High Back





CT-113-58-R-HB / CT-113-58-L-HB 58" x 113" L-Shaped High Back



CT-113-64-R-HB / CT-113-64-L-HB 64" x 113" L-Shaped High Back

## **U-Shaped Booth**



CT-4000 Low Back



CT-4001 High Back