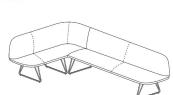

CT-266 Two Seater

CT-290 Three Seater

L-Shaped Units

CT-189-58-R-LB / CT-189-58-L-LB 58" x 89" L-Shaped

Low Back

CT-113-58-R-LB / CT-113-58-L-LB 58" x 113" L-Shaped

CT-189-64-R-LB / CT-189-64-L-LB 64" x 89" L-Shaped

Low Back

CT-113-64-R-LB / CT-113-64-L-LB 64" x 113" L-Shaped Low Back

CT-189-58-R-HB / CT-189-58-L-HB 58" x 89" L-Shaped

CT-189-64-R-HB / CT-189-64-L-HB 64" x 89" L-Shaped High Back

CT-113-58-R-HB / CT-113-58-L-HB 58" x 113" L-Shaped High Back

CT-113-64-R-HB / CT-113-64-L-HB 64" x 113" L-Shaped High Back