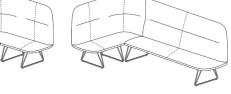

## **Backless Benches**

50" Backless Bench

66" Backless Bench

CT-74 74" Backless Bench

CT-90 90" Backless Bench

Low Back Units

CT-166 Two Seater

CT-190 Three Seater

CT-266 Two Seater

CT-290 Three Seater

L-Shaped Units

CT-189-58-R-LB / CT-189-58-L-LB 58" x 89" L-Shaped

Low Back

CT-113-58-R-LB / CT-113-58-L-LB 58" x 113" L-Shaped

CT-189-64-R-LB / CT-189-64-L-LB 64" x 89" L-Shaped