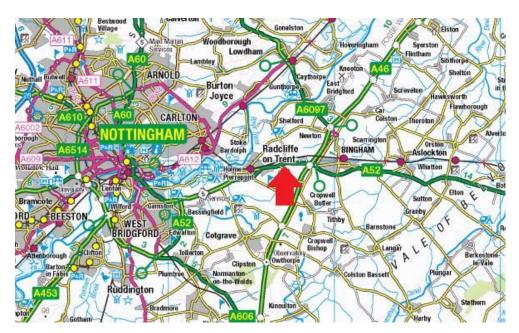

#### **SITUATION**

Radcliffe on Trent is located approximately 6 miles to the east of Nottingham. The land itself is located to the south side of the village.