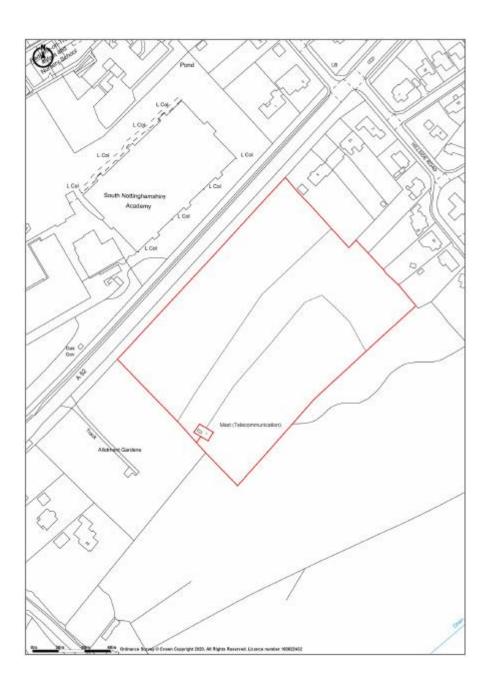

# **DESCRIPTION**

The land extends to 6.36 acres (2.57 hectares) or thereabouts, as shown edged red on the attached plan, and is offered to let as a whole.

JAS. MARTIN & CO.

-CHARTERED SURVEYORS LAND AGENTS AND VALUERS—

Title: Radcliffe on Trent Scale: Not to Scale For purposes of illustration only