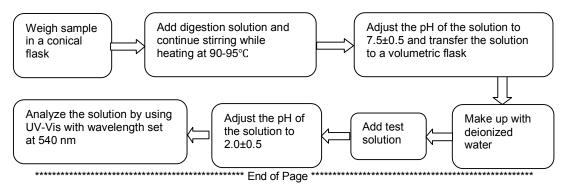

## 3. Test for Chromium (Cr(VI)) contents (IEC 62321:2008 Ed.1 Annex C):

This letter / report / certificate shall not be reproduced (except in full version) without the written approval of the UL VS Shanghai Limited Shenzhen Branch ("UL VS")