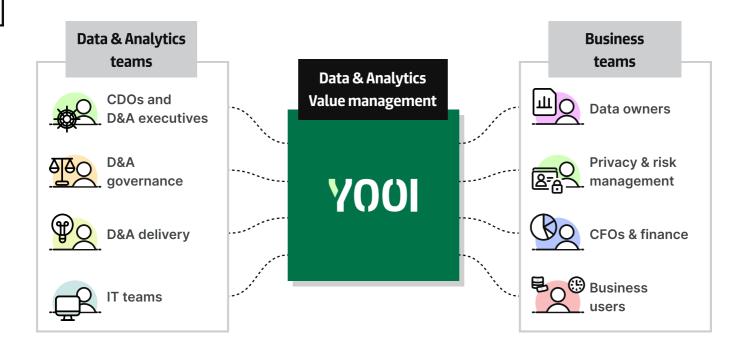

#### **Data & Analytics communities**

Federate & engage communities around data transformation, with collaboration and automation