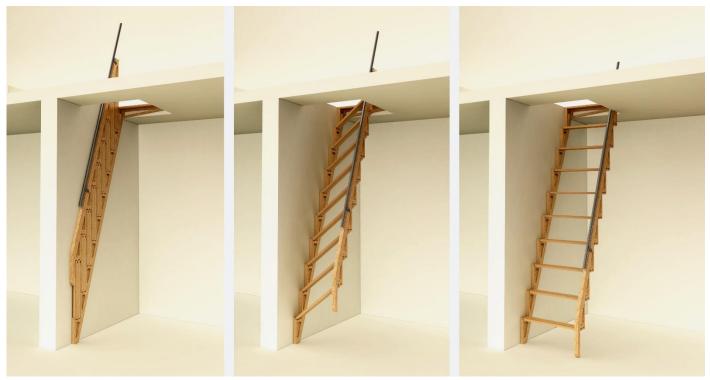

## **Original Bcompact Side Folding Ladder**

\*Ladder shown here with OPTIONAL short, fixed handrail

**The simple product.** A simplistic cut back budget option of the Hybrid stair, to replace any Aluminium mobile ladder, folding attic ladders & some staircases.

Purely the Bamboo sideways folding structure & spring mechanism. Pricing varies with the height, features & finish of product.

These products are custom sized to your exact specifications & priced accordingly.

Ladders cover heights between 1.2 meters and 3.7 meters with angles between 60 and 70 degrees.

Standard width of 715mm wide with varying step rise to suit location & budget. Now also available in new narrow version of 575mm wide.

Space today comes at a premium, so make the most of it & maximise your space with the revolutionary Bcompact Hybrid Ladder.