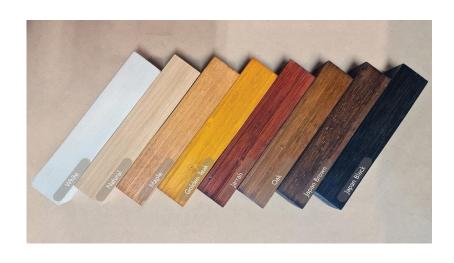

## **Materials & Colours:**

Sustainably sourced Bamboo Ply

|   | Narrow LADDER                                                                                                                                                                                                                                  | Wide LADDER                                                                                                                                                                                                                                        |
|---|------------------------------------------------------------------------------------------------------------------------------------------------------------------------------------------------------------------------------------------------|----------------------------------------------------------------------------------------------------------------------------------------------------------------------------------------------------------------------------------------------------|
| Α | Height Range: 1.2m – 3.7m / 47.2" – 145.7"                                                                                                                                                                                                     | Height Range: 1.2 m – 3.7m / 47.2" – 145.7"                                                                                                                                                                                                        |
| В | Angle Range: 60 – 70 degrees                                                                                                                                                                                                                   | Angle Range: 60 – 70 degrees                                                                                                                                                                                                                       |
| С | Overall Width Unfolded:<br>575mm / 22.64" (581mm / 22.87" at 2 points with fixed handrail)                                                                                                                                                     | Overall Width Unfolded:<br>715mm / 28.15" (721mm / 28.39" at 2 points with fixed handrail)                                                                                                                                                         |
| D | Overall Width Folded:<br>40mm / 1.57" (46mm / 1.81" at 2 points with fixed handrail)                                                                                                                                                           | Overall Width Folded:<br>40mm / 1.57" (46mm / 1.81" at 2 points with fixed handrail)                                                                                                                                                               |
| E | Step Rise Height Range:<br>246mm - 400mm / 11.22" - 15.75"                                                                                                                                                                                     | Step Rise Height Range:<br>285mm - 400mm / 11.22" - 15.75"                                                                                                                                                                                         |
| F | Step dimensions:<br>142mm x 560mm x 25mm / 5.59" x 22.05" x 0.98"                                                                                                                                                                              | Step dimensions:<br>142mm x 700mm x 25mm / 5.59" x 27.56" x 0.98"                                                                                                                                                                                  |
| G | Ceiling Access Hole Requirement:  Length will be proportional with angle of Ladder (G2), Width min. of 585mm / 23.03" (no Handrail) 591mm / 23.26" (with Handrail)                                                                             | Ceiling Access Hole Requirement: Length will be proportional with angle of Ladder (G2), Width min. of 725mm / 28.54" (no Handrail) 750mm / 29.52" (with Handrail)                                                                                  |
| Н | Height above upper level in folded position: 536mm / 21.10" (no handrail), (H2) 1000mm-1100mm / 39.37"- 43.31" (with standard bracket & fixed standoff rail) (H2) 1000mm-1200mm / 39.37"- 47.24" (with extended bracket & fixed standoff rail) | Height above upper level in folded position: 676mm / 26.61" (no handrail), (H2) 1150mm-1250mm /45.28"-49.21" (with standard bracket & fixed standoff handrail) (H2) 1300mm-1350mm /51.18"-53.15" (with extended bracket & fixed standoff handrail) |
|   | Optional Extra: Fixed Stand-Of Aluminium Handrail:                                                                                                                                                                                             | Optional Extra: Fixed Stand-Of Aluminium Handrail:                                                                                                                                                                                                 |
|   | <ul> <li>Short Bracket Size (100mm): approx. 38.5mm rail height stand-off<br/>Stringer</li> </ul>                                                                                                                                              | <ul> <li>Short Bracket Size (100mm): approx. 38.5mm rail height stand-off<br/>Stringer</li> </ul>                                                                                                                                                  |
|   | <ul> <li><u>Extended</u> Bracket Size (300mm): approx. <b>210mm</b> rail height stand-<br/>off Stringer</li> </ul>                                                                                                                             | <ul> <li><u>Extended</u> Bracket Size (300mm): approx. <b>210mm</b> rail height stand-<br/>off Stringer</li> </ul>                                                                                                                                 |
|   | (Ladders do NOT come standard with a bi-folding Aluminium handrail mechanism and rail.)                                                                                                                                                        | (Ladders do NOT come standard with a bi-folding Aluminium handrail mechanism and rail.)                                                                                                                                                            |