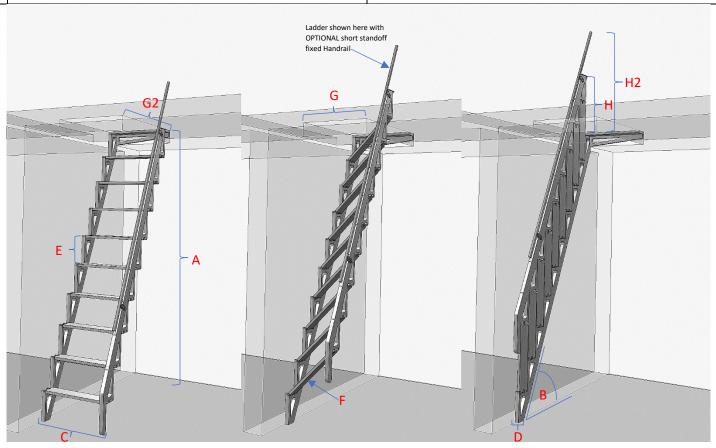

## **Materials & Colours:**

Sustainably sourced Bamboo Ply

|   | Narrow LADDER                                                                                                                                                                                                                                  | Wide LADDER                                                                                                                                                                                                                                        |
|---|------------------------------------------------------------------------------------------------------------------------------------------------------------------------------------------------------------------------------------------------|----------------------------------------------------------------------------------------------------------------------------------------------------------------------------------------------------------------------------------------------------|
| Α | Height Range: 1.2m – 3.7m / 47.2" – 145.7"                                                                                                                                                                                                     | Height Range: 1.2 m – 3.7m / 47.2" – 145.7"                                                                                                                                                                                                        |
| В | Angle Range: 60 – 70 degrees                                                                                                                                                                                                                   | Angle Range: 60 – 70 degrees                                                                                                                                                                                                                       |
| С | Overall Width Unfolded:<br>575mm / 22.64" (581mm / 22.87" at 2 points with fixed handrail)                                                                                                                                                     | Overall Width Unfolded:<br>715mm / 28.15" (721mm / 28.39" at 2 points with fixed handrail)                                                                                                                                                         |
| D | Overall Width Folded:<br>40mm / 1.57" (46mm / 1.81" at 2 points with fixed handrail)                                                                                                                                                           | Overall Width Folded:<br>40mm / 1.57" (46mm / 1.81" at 2 points with fixed handrail)                                                                                                                                                               |
| E | Step Rise Height Range:<br>246mm - 400mm / 11.22" - 15.75"                                                                                                                                                                                     | Step Rise Height Range:<br>285mm - 400mm / 11.22" - 15.75"                                                                                                                                                                                         |
| F | Step dimensions:<br>142mm x 560mm x 25mm / 5.59" x 22.05" x 0.98"                                                                                                                                                                              | Step dimensions:<br>142mm x 700mm x 25mm / 5.59" x 27.56" x 0.98"                                                                                                                                                                                  |
| G | Ceiling Access Hole Requirement:  Length will be proportional with angle of Ladder (G2), Width min. of 585mm / 23.03" (no Handrail) 591mm / 23.26" (with Handrail)                                                                             | Ceiling Access Hole Requirement: Length will be proportional with angle of Ladder (G2), Width min. of 725mm / 28.54" (no Handrail) 750mm / 29.52" (with Handrail)                                                                                  |
| Н | Height above upper level in folded position: 536mm / 21.10" (no handrail), (H2) 1000mm-1100mm / 39.37"- 43.31" (with standard bracket & fixed standoff rail) (H2) 1000mm-1200mm / 39.37"- 47.24" (with extended bracket & fixed standoff rail) | Height above upper level in folded position: 676mm / 26.61" (no handrail), (H2) 1150mm-1250mm /45.28"-49.21" (with standard bracket & fixed standoff handrail) (H2) 1300mm-1350mm /51.18"-53.15" (with extended bracket & fixed standoff handrail) |
|   | Optional Extra: Fixed Stand-Of Aluminium Handrail:                                                                                                                                                                                             | Optional Extra: Fixed Stand-Of Aluminium Handrail:                                                                                                                                                                                                 |
|   | <ul> <li>Short Bracket Size (100mm): approx. 38.5mm rail height stand-off<br/>Stringer</li> </ul>                                                                                                                                              | <ul> <li>Short Bracket Size (100mm): approx. 38.5mm rail height stand-off<br/>Stringer</li> </ul>                                                                                                                                                  |
|   | <ul> <li><u>Extended</u> Bracket Size (300mm): approx. <b>210mm</b> rail height stand-<br/>off Stringer</li> </ul>                                                                                                                             | <ul> <li><u>Extended</u> Bracket Size (300mm): approx. <b>210mm</b> rail height stand-<br/>off Stringer</li> </ul>                                                                                                                                 |
|   | (Ladders do NOT come standard with a bi-folding Aluminium handrail mechanism and rail.)                                                                                                                                                        | (Ladders do NOT come standard with a bi-folding Aluminium handrail mechanism and rail.)                                                                                                                                                            |