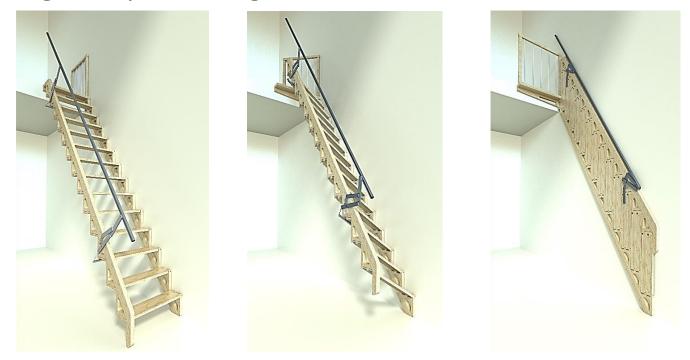

## **Original Bcompact Side Folding Staircase**

The bulky staircase gets a simple but brilliant upgrade with our original & ground-breaking sideways folding Bcompact Staircase with Patent Pending, Bi-folding Handrail & optional integrated safety gate.

This space-saving staircase replacement neatly folds sideways to close flush or into the wall in seconds when not in use, freeing up that valuable space, and can be used in a multitude of standard & unconventional locations, such as Infront of doors or windows, in hallways or even outdoors.

With multiple angles & infinite height options, hybrid stairs are available in extra comfort width and new narrow version, great when space is even more precious.

Space today comes at a premium, so make the most of it & maximise your space with the revolutionary Bcompact Hybrid Stair.