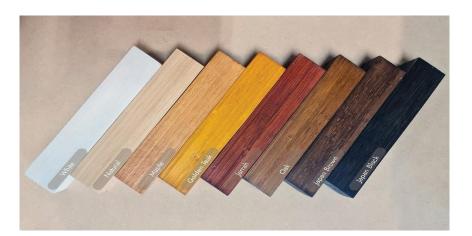

# Materials & Colours:

#### Sustainably sourced Bamboo Ply

Bcompact Design Pty Ltd Po. Box 206 NSW 2258 Sydney, Australia

p: +61 413 769 303 w: <u>www.bcompact.com</u> e: <u>info@bcompact.com</u> ACN: 637 472 407

|   | Narrow STAIR                                                                                                                     | Wide STAIR                                                                                                                     |
|---|----------------------------------------------------------------------------------------------------------------------------------|--------------------------------------------------------------------------------------------------------------------------------|
| Α | Height Range (floor to upper floor): 1.2m – 3.4m<br>47.2" – 133.9"                                                               | Height Range (floor to upper floor): 1.2m – 3.4m<br>47.2" – 133.9"                                                             |
| В | Angle Range: 50 – 60 degrees                                                                                                     | Angle Range: 50 – 60 degrees                                                                                                   |
| С | Overall Width Unfolded:<br>575mm / 22.64" (653mm / 25.71" due to Handrail Mechanism<br>Lever arm protrusion of 78mm at 2 points) | Overall Width Unfolded:<br>715mm / 28.15" (793mm/31.22" due to Handrail Mechanism Lever<br>arm protrusion of 78mm at 2 points) |
| D | Overall Width Folded:<br>40mm / 1.57" main structure 55mm at 2 points due to auto<br>folding handrail mechanisms                 | Overall Width Folded:<br>40mm/1.57" main structure 55mm at 2 points due to auto folding<br>handrail mechanisms                 |
| E | Step Rise Height Range:<br>210mm – 295mm / 8.27" – 11.61"                                                                        | Step Rise Height Range:<br>210mm – 295mm / 8.27" – 11.61"                                                                      |
| F | <b>Step dimensions</b> :<br>168mm x <b>560mm</b> x 25mm / 6.61" x 22.05" x 0.98"                                                 | <b>Step dimensions</b> :<br>168mm x <b>700mm</b> x 25mm / 6.61" x 27.56" x 0.98"                                               |
| G | <b>Ceiling Access Hole Requirement:</b> Length is proportional with angle of Stair, Width min. of 660mm / 25.98"                 | Ceiling Access Hole Requirement: Length is proportional with angle of Stair, Width min. of 800mm / 31.5"                       |
| н | Height above upper level in folded position: 536mm / 21.10"<br>(1154mm / 45.43" with bi-folding handrail)                        | Height above upper level in folded position: 676mm / 26.61"<br>(1290mm / 50.79" with bi-folding handrail)                      |
| I | Standard with a bi-folding Aluminium handrail.<br>Rail height above floor when open approx.<br>800mm / 31.5"                     | Standard with a bi-folding Aluminium handrail.<br>Rail height above floor when open approx.<br>800mm / 31.5"                   |
| J | (Optional Extra: Safety Gate & Top/Bottom Locks)                                                                                 | (Optional Extras: Safety Gate & Top/Bottom Locks)                                                                              |