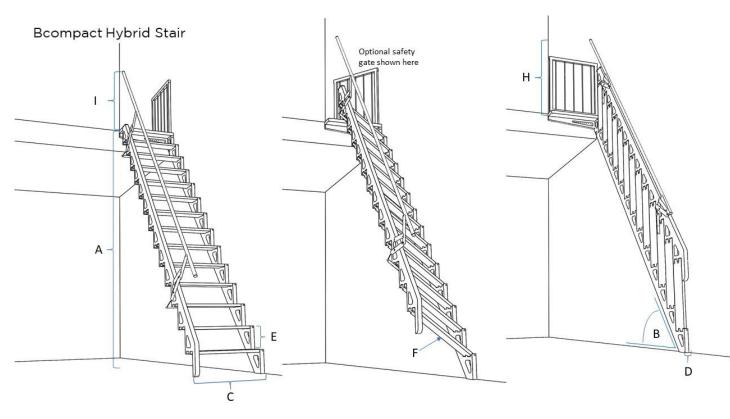

#### Sustainably sourced Bamboo Ply

Bcompact Design Pty Ltd Po. Box 206 NSW 2258 Sydney, Australia

p: +61 413 769 303 w: <u>www.bcompact.com</u> e: <u>info@bcompact.com</u> ACN: 637 472 407

|   | Narrow STAIR                                                                                                                     | Wide STAIR                                                                                                                     |
|---|----------------------------------------------------------------------------------------------------------------------------------|--------------------------------------------------------------------------------------------------------------------------------|
| Α | Height Range (floor to upper floor): 1.2m – 3.4m<br>47.2" – 133.9"                                                               | Height Range (floor to upper floor): 1.2m – 3.4m<br>47.2" – 133.9"                                                             |
| В | Angle Range: 50 – 60 degrees                                                                                                     | Angle Range: 50 – 60 degrees                                                                                                   |
| С | Overall Width Unfolded:<br>575mm / 22.64" (653mm / 25.71" due to Handrail Mechanism<br>Lever arm protrusion of 78mm at 2 points) | Overall Width Unfolded:<br>715mm / 28.15" (793mm/31.22" due to Handrail Mechanism Lever<br>arm protrusion of 78mm at 2 points) |
| D | Overall Width Folded:<br>40mm / 1.57" main structure 55mm at 2 points due to auto<br>folding handrail mechanisms                 | Overall Width Folded:<br>40mm/1.57" main structure 55mm at 2 points due to auto folding<br>handrail mechanisms                 |
| E | Step Rise Height Range:<br>210mm – 295mm / 8.27" – 11.61"                                                                        | Step Rise Height Range:<br>210mm – 295mm / 8.27" – 11.61"                                                                      |
| F | <b>Step dimensions</b> :<br>168mm x <b>560mm</b> x 25mm / 6.61" x 22.05" x 0.98"                                                 | <b>Step dimensions</b> :<br>168mm x <b>700mm</b> x 25mm / 6.61" x 27.56" x 0.98"                                               |
| G | <b>Ceiling Access Hole Requirement:</b> Length is proportional with angle of Stair, Width min. of 660mm / 25.98"                 | Ceiling Access Hole Requirement: Length is proportional with angle of Stair, Width min. of 800mm / 31.5"                       |
| н | Height above upper level in folded position: 536mm / 21.10"<br>(1154mm / 45.43" with bi-folding handrail)                        | Height above upper level in folded position: 676mm / 26.61"<br>(1290mm / 50.79" with bi-folding handrail)                      |
| I | Standard with a bi-folding Aluminium handrail.<br>Rail height above floor when open approx.<br>800mm / 31.5"                     | Standard with a bi-folding Aluminium handrail.<br>Rail height above floor when open approx.<br>800mm / 31.5"                   |
| J | (Optional Extra: Safety Gate & Top/Bottom Locks)                                                                                 | (Optional Extras: Safety Gate & Top/Bottom Locks)                                                                              |