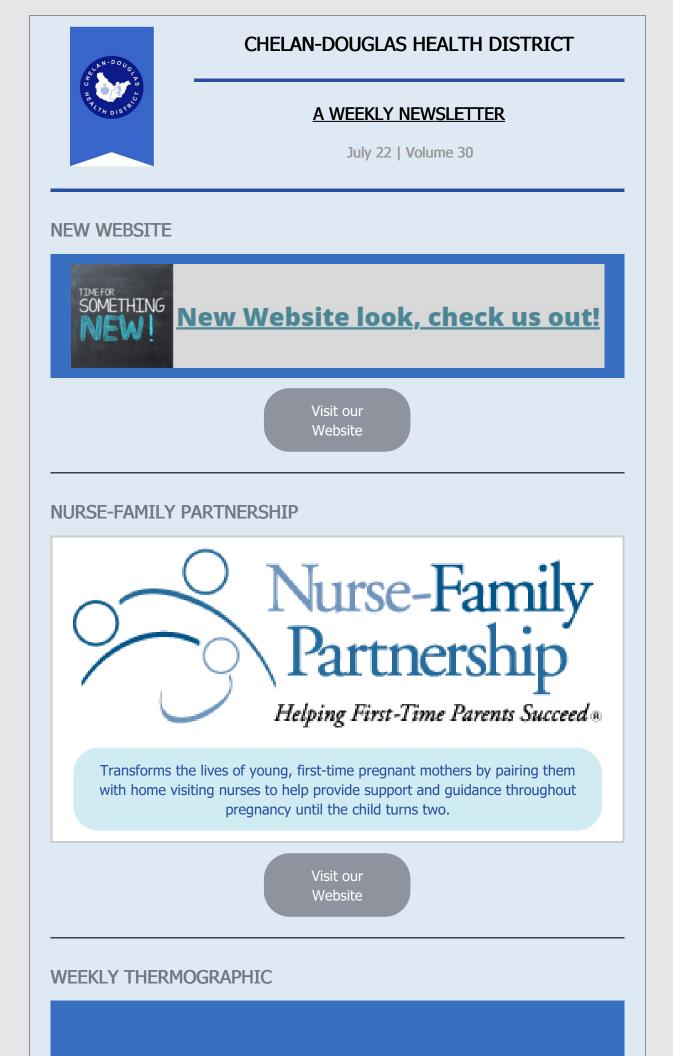

Every year, the Wenatchee Valley is impacted by Wildfires. Stay up to date with current wildfires, air quality index and what is happening across the United States! Click here to be wildfire ready!

Local Wildfire Activity

Air Quality Index

National Fire Center

## VACCINATION PROGRESS

Here is this week's vaccination progress data. You can also visit the DOH dashboard.



Chelan Douglas Health District | https://cdhd.wa.gov, East Wenatchee, WA 98801

Unsubscribe veronica.farias@cdhd.wa.gov Update Profile |About Constant Contact Sent byveronica.farias@cdhd.wa.govin collaboration with



Try email marketing for free today!