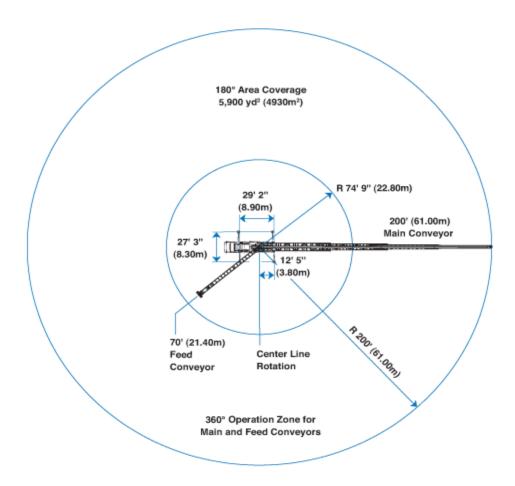

#### Conveyor horizontal reach

Maximum at 0° (61.00m)
Maximum at 30° (53.20m)
Conveyor belt width (610mm)
Feed conveyor length (21.40m)
Feed conveyor belt width (610mm)

## **Outriggers**

Outrigger spread F - R — front (8.90m)

hydraulic extend out/down

Outrigger spread L - R — rear (8.30m)

WEB: www.mobileconveyors.com.au

Features: TB 200 Specification Drawing

WEB: www.mobileconveyors.com.au

Features: TB 200 Operation Zone

WEB: www.mobileconveyors.com.au

Features: TB 200