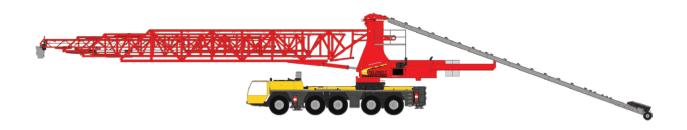

## **Outriggers**

Outrigger spread F - R — front (8.90m)

hydraulic extend out/down

Outrigger spread L - R — rear (8.30m)

WEB: www.mobileconveyors.com.au

Features: TB 200 Specification Drawing

WEB: www.mobileconveyors.com.au