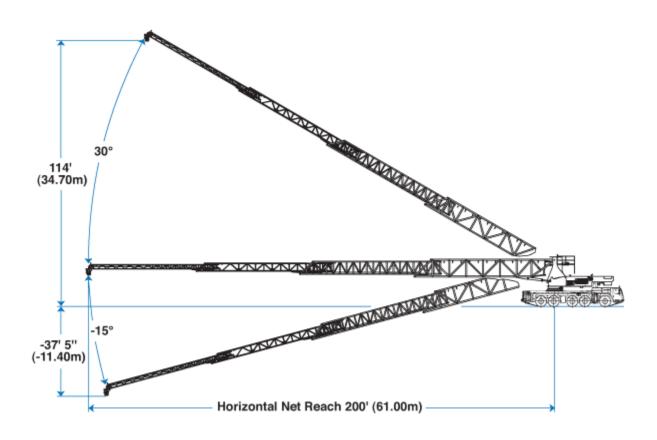

#### Conveyor horizontal reach

Maximum at 0° (61.00m)
Maximum at 30° (53.20m)
Conveyor belt width (610mm)
Feed conveyor length (21.40m)
Feed conveyor belt width (610mm)

### Discharge height from grade

Maximum at 30° (34.70m)

Maximum at -15° (-11.40m)

Rated capacity at 0° (7.65ms/min)

main & feed conveyors (458ms/hr)

Rated capacity up to 20° (4.81ms/min)

main & feed conveyors (288ms/hr)