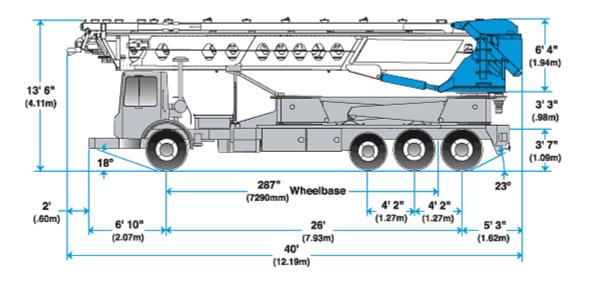

## Truck Specifications\*++

(9,215kg) (302kW) Weight Engine horsepower Wheelbase (7,290mm) Cab height (2,642mm) Steering radius (outside) (13.87m) Steering angle 30° Fuel tank capacity (303L)

Transmission Mack T309LR 9-Speed

# Transport Axle Weights \*-+

Steering (8,733kg) Pusher (4,989kg) (14,185kg) Tandem Total (27,907kg)

- Maximum theoretical values listed.

  \* Truck dimensions will vary with different truck makes, models and specifications.

   Weights are approximate and include conveyor truck, full hydraulic oil, fuel,
- driver and 100 gal (379L) of water.
- + All specifications apply to units mounted on Mack MRU 613.

ABN: 67 125 581 651 PH: 1300 665 409 FAX: 1300 665 438