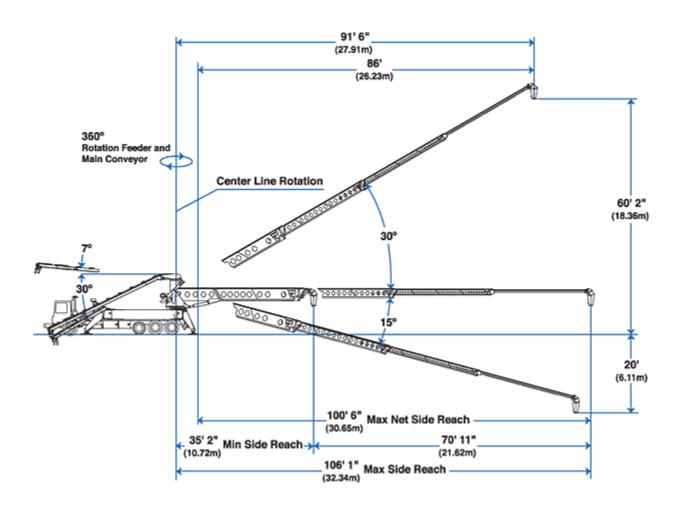

### Conveyor horizontal reach

Maximum at 0° (32.34m) Maximum at 30° (27.91m) Conveyor belt width (457mm) Feed conveyor length (11.60m) Feed conveyor belt width (457mm) Trunk/end hose length (4.57m)

# Discharge height from grade

(18.36m) Maximum at 30° Maximum at -15° -(-6.11m) Rated capacity at 0° (4.60m3/min) main & feed conveyors (275m3/hr) Rated capacity up to 20° (2.90m3/min) main & feed conveyors (175m3/hr)

### Net reach beyond outriggers

Maximum at 0° (30.65m) Maximum at 30° (26.23m) Outrigger spread L - R — front (7.05m)swing out hydraulic up/down Outrigger spread L - R — rear (8.17m) swing out hydraulic up/down