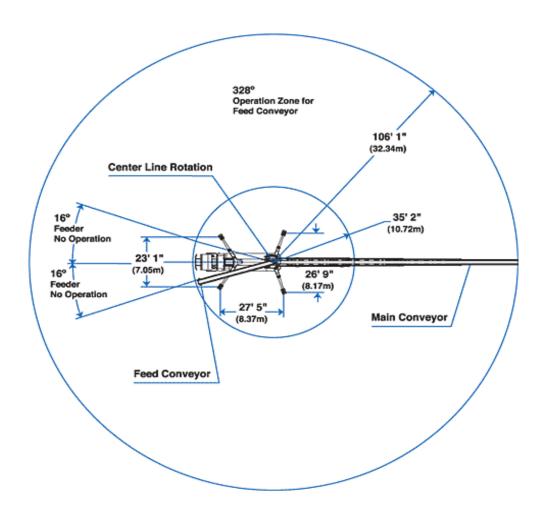

WEB: <u>www.mobileconveyors.com.au</u>

Features: TB 110 Specification Drawing

ABN: 67 125 581 651 PH: 1300 665 409 FAX: 1300 665 438

WEB: <u>www.mobileconveyors.com.au</u>

Features: TB 110 Operation Zone

ABN: 67 125 581 651 PH: 1300 665 409 FAX: 1300 665 438