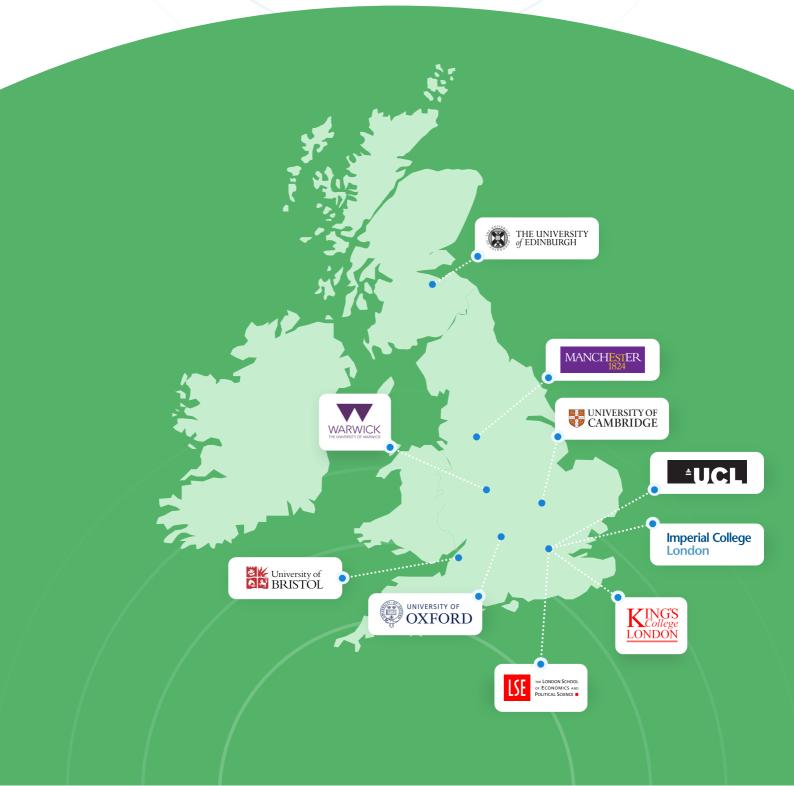

## **TOP 10 QS-RANKED UNIVERSITIES IN THE UNITED KINGDOM**

## FOR 2023

| RANK |                                                            | UNIVERSITY                                                                  | CITY, COUNTRY              | OVERALL SCORE |
|------|------------------------------------------------------------|-----------------------------------------------------------------------------|----------------------------|---------------|
| 1    | CAMBRIDGE                                                  | <u>University of Cambridge</u>                                              | Cambridge, United Kingdom  | 98.8          |
| 2    |                                                            | <u>University of Oxford</u>                                                 | Oxford, United Kingdom     | 98.4          |
| 3    | <b>Imperial College</b><br>London                          | Imperial College London                                                     | London, United Kingdom     | 97            |
| 4    | <sup>±</sup> UCL                                           | UCL                                                                         | London, United Kingdom     | 95            |
| 5    | € THE UNIVERSITY<br>f EDINBURGH                            | The University of Edinburgh                                                 | Edinburgh, United Kingdom  | 89.5          |
| 6    | MANCHESTER<br>1824                                         | The University of Manchester                                                | Manchester, United Kingdom | 82.3          |
| 7    | KINGS<br>LONDON                                            | King's College London                                                       | London, United Kingdom     | 81.2          |
| 8    | THE LONDON SCHOOL<br>OF ECONOMICS AND<br>POLITICAL SCIENCE | <u>The London School of Economics and</u><br><u>Political Science (LSE)</u> | London, United Kingdom     | 72.3          |
| 9    | University of<br>BRISTOL                                   | <u>University of Bristol</u>                                                | Bristol, United Kingdom    | 70            |
| 10   |                                                            | The University of Warwick                                                   | Coventry, United Kingdom   | 69.1          |