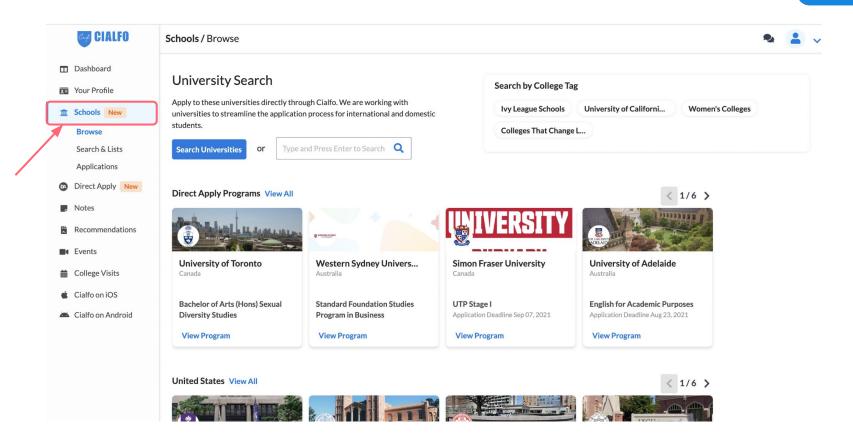

### Step 2: Head to the 'Schools' page to begin your search.

Caf

# Step 3: If you have a specific school in mind, you can key in the school name to view it immediately.

Caf

#### Step 4: If you are still unsure about your choice of college, select the 'Search Universities' button and you can start filtering based on your preferences.

CF EXPLORE

Cuf