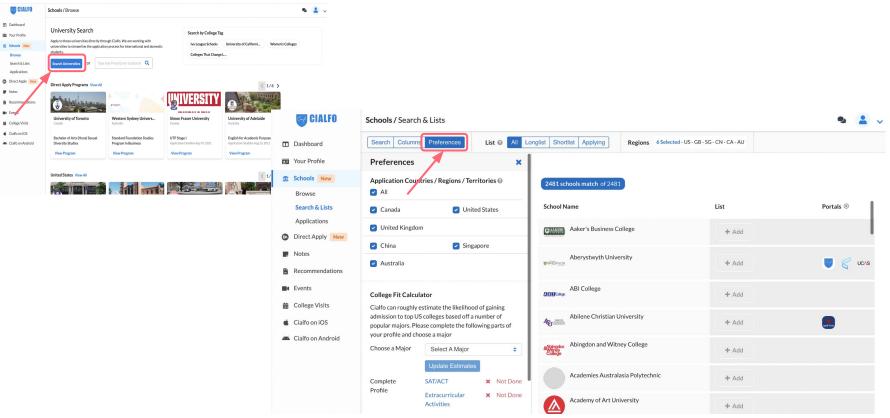

#### Step 4: If you are still unsure about your choice of college, select the 'Search Universities' button and you can start filtering based on your preferences.

CF EXPLORE

Cuf

#### Step 5: You can also apply different filters such as 'Direct Apply', 'Entrance Requirements', 'Environment & Location' and 'Entrance Exams' to help you with your search.

| Search X                       |                                                           |                                       |               |                                                   |                             |           |
|--------------------------------|-----------------------------------------------------------|---------------------------------------|---------------|---------------------------------------------------|-----------------------------|-----------|
| Filter Results                 |                                                           |                                       |               |                                                   |                             |           |
| Direct Apply O NEW             | CIALFO                                                    | Schools / Search & Lists              |               |                                                   |                             | ء 😩 🗸     |
| Entrance Requirements          | <ul><li>Dashboard</li><li>Your Profile</li></ul>          | Search Dolumns Preferences Search     | List @ All La | onglist Shortlist Applying Regions 6 Selected - t | JS - GB - SG - CN - CA - AU |           |
| Acceptance Rate @              | ff Schools New                                            | School Name                           |               | 2481 schools match of 2481                        |                             |           |
| Application Round 🔞            | Browse<br>Search & Lists                                  |                                       | ×             | School Name                                       | List                        | Portals ® |
| Deadlines @                    | Applications                                              | Courses & Majors                      | ×             | Ailing Duan                                       |                             |           |
| Submission Portal Ø            | Direct Apply New                                          |                                       |               | 480 Arizona Automotive Institute                  | + Add                       |           |
| Environment & Location State @ | Recommendations                                           | Filter Results Expand Search @ NEW    |               | Aaker's Business College                          | + Add                       | 1         |
| College Size 🕢                 | College Visits                                            | Direct Apply @ NEW                    |               | Aberystwyth University                            | + Add                       | 🥑 🦿 UCAS  |
| College Setting @              | <ul><li>Cialfo on iOS</li><li>Cialfo on Android</li></ul> | Entrance Requirements Acceptance Rate |               | ABI College                                       | + Add                       |           |
| City Type @                    |                                                           | Application Round @                   |               | Abilene Christian University                      | + Add                       |           |
| US Regions @                   |                                                           | Deadlines @                           |               | Abingdon and Witney College                       | + Add                       | _         |
| Entrance Exams                 |                                                           |                                       |               | Acadamias Australasia Doluteshnis                 |                             |           |
| Avg SAT @                      |                                                           |                                       |               |                                                   |                             |           |