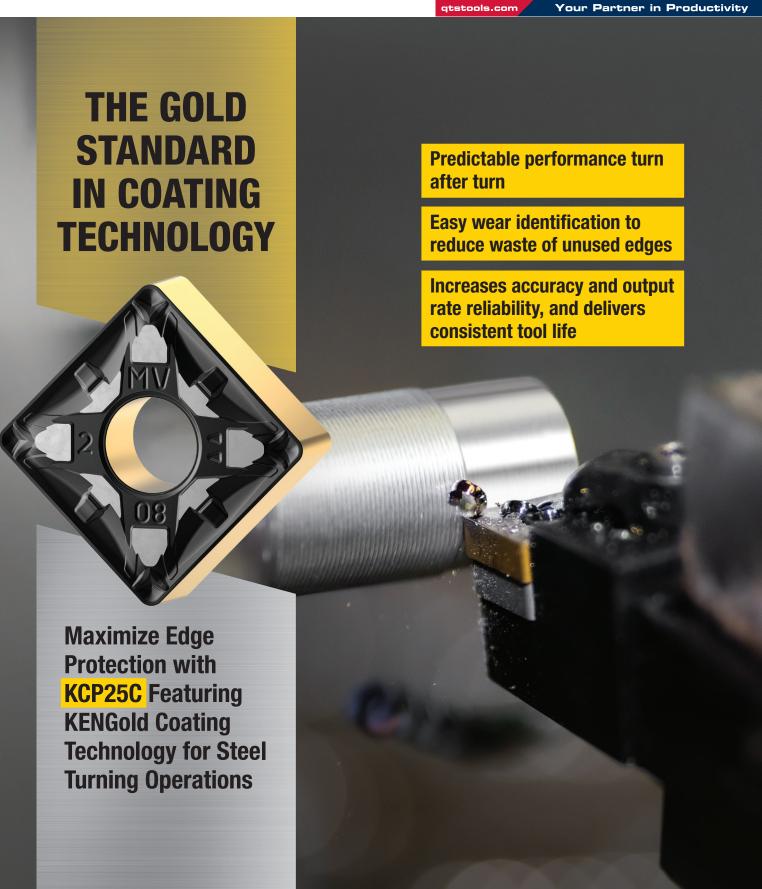

Valid February 12-June 30, 2024

| Insert Style     | Negative  | Promo Kit MM# | CAT #     | End User Promo Price |
|------------------|-----------|---------------|-----------|----------------------|
| C – Rhomboid 80° |           | 7083144       | CNMG432MV | \$6.00               |
| C – Rhomboid 80° | <b>\$</b> | 7083141       | CNMG432RN | \$6.00               |
| C – Rhomboid 80° |           | 7083145       | CNMG433MV | \$6.00               |
| C – Rhomboid 80° | <b>\$</b> | 7083142       | CNMG433RN | \$6.00               |
| C – Rhomboid 80° | <b>\$</b> | 7083143       | CNMG543RN | \$7.00               |
| D - Rhomboid 55° |           | 7083146       | DNMG432MV | \$6.00               |

<sup>\*</sup>We reserve the right to revise or cancel this promotion at any time.