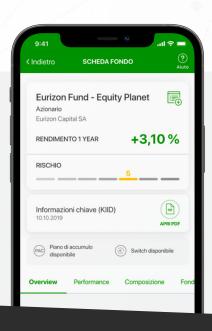

#### **Investo: Stock Trading App**

- Developed by MarketWall and licensed by Intesa Sanpaolo,
- ~1M active users, representing 54% of the bank's retail trading volume.