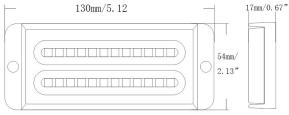

## **Specification:**

PC Lens sealed, aluminum base with side anti-collision bar, water resistant, built in self-contained 23 flash patterns, 12" open-end wire, simultaneous function with multiple light heads.