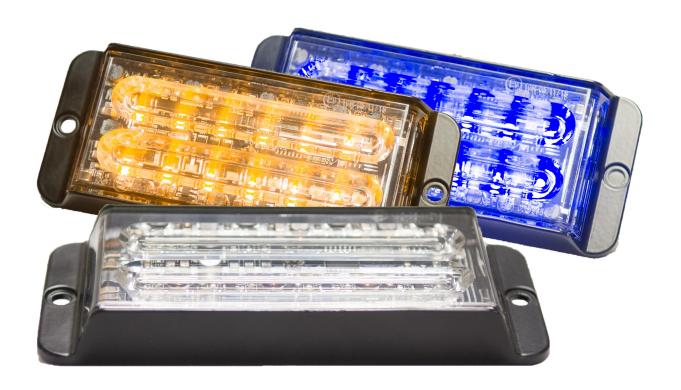

# **DUAL COLOR WARNING LIGHT**

Dual color surface mounting LED warning light functions as EMERGENCY WARNING light for DOT work trucks, utility work trucks and other emergency vehicles. SAE & DOT Class 1 and ECE R65 & R10 light output for primary emergency warning use.

## **Specification:**

PC Lens sealed, aluminum base with side anti-collision bar, water resistant, built in self-contained 23 flash patterns, 12" open-end wire, simultaneous function with multiple light heads.

### **Order Part Number:**

**F2405120:** 5" dual color amber/blue LED warning light, surface mounting, 23 flash pattern.

**F2405130:** 5" dual color amber/red LED warning light, surface mounting, 23 flash pattern.