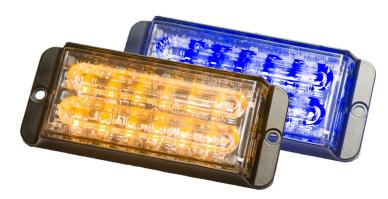

# **DUAL COLOR WARNING LIGHT**

Dual color surface mounting LED warning light functions as EMERGENCY WARNING light for DOT work trucks, utility work trucks and other emergency vehicles. SAE & DOT Class 1 and ECE R65 & R10 light output for primary emergency warning use.

### **Order Part Number:**

**F2405120:** 5" dual color amber/blue LED warning light, surface mounting, 23 flash pattern.

**F2405130:** 5" dual color amber/red LED warning light, surface mounting, 23 flash pattern.