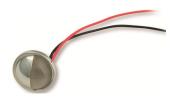

### **Order Number**

**T0601500:**15R-LP-W: 1.5" ROUND, WHITE LED LICENSE PLATE / ACCESSORY LIGHT.