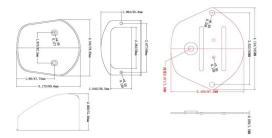

# **LED License Plate Light**



LED License Plate Light With Heavy-Duty Steel Housing, Water Resistant, 12VDC

## **Order Number**

**T0404500:** White LED, heavy-duty steel

housing, 12VDC.





### **Order Number**

**T0601500:**15R-LP-W: 1.5" ROUND, WHITE LED LICENSE PLATE / ACCESSORY LIGHT.

#### **Order Number**

**T0801500:** 6FLP-W: 6" WHITE LED FRAME MOUNT LICENSE PLATE / ACCESSORY

LIGHT.





Features a sealed, water-resistant, PC lens. Chrome housing, Meets latest FMVSS 108, DOT and SAE standards. Operating Voltage: 12V DC.

## **Order Number:**

R0304500: white LED License plate light, hard wired, 12V DC.



24853 AVE ROCKEFELLER, VALENCIA CA 91355 WWW.ALT-ENT.COM SALES@ALT-ENT.COM TEL:(661)705-5727, FAX:(661)294-9183