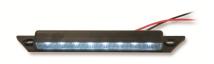

#### **Order Number**

**T0801500:** 6FLP-W: 6" WHITE LED FRAME MOUNT LICENSE PLATE / ACCESSORY

LIGHT.

Features a sealed, water-resistant, PC lens. Chrome housing, Meets latest FMVSS 108, DOT and SAE standards. Operating Voltage: 12V DC.