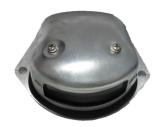

# **LED License Plate Light**

LED License Plate Light With Heavy-Duty Steel Housing, Water Resistant, 12VDC

## **Order Number**

**T0404500:** White LED, heavy-duty steel

housing, 12VDC.