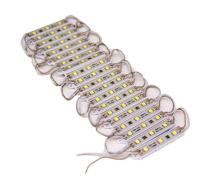

### **Accessory & Internal Area Light**

Whit LED Strip, Self Adhesive Or Screw easy Mounting and Trim, It Can Be Work Either Individual Bar or A Full Strip. Water Approved, Designed Accessory Tool Drawer Lighting and Internal Area Lighting, 60 lumen, 50mA/bar, 6500K, 12VDC Order Number

T0310500: White LED Strip Bar, 12VDC, 20 Bars/Full Strip. 120" Total Length For

Line Up For On Strip.

T0310510: White LED Strip Bar, 12VDC, 20 Bars/Full Strip. 120" Total Length For

Line Up For On Strip.