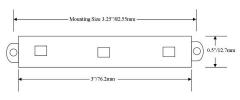

### **Accessory & Internal Area Light**

Whit LED Strip, Self Adhesive Or Screw easy Mounting and Trim, It Can Be Work Either Individual Bar or A Full Strip. Water Approved, Designed Accessory Tool Drawer Lighting and Internal Area Lighting, 60 lumen, 50mA/bar, 6500K, 12VDC Order Number

T0310500: White LED Strip Bar, 12VDC, 20 Bars/Full Strip. 120" Total Length For

Line Up For On Strip.

T0310510: White LED Strip Bar, 12VDC, 20 Bars/Full Strip. 120" Total Length For

Line Up For On Strip.