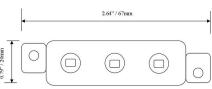

### **Accessory & Internal Area Light**

Whit LED Strip, Self Adhesive Or Screw easy Mounting and Trim, It Can Be Work Either Individual Bar or A Full Strip. Water Approved, Designed Accessory Tool Drawer Lighting and Internal Area Lighting, 60 lumen, 50mA/bar, 6500K, 12VDC Order Number

T0310500: White LED Strip Bar, 12VDC, 20 Bars/Full Strip. 120" Total Length For

Line Up For On Strip.

T0310510: White LED Strip Bar, 12VDC, 20 Bars/Full Strip. 120" Total Length For

Line Up For On Strip.