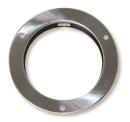

## 4" Round Stainless Steel Flange Ring & Anti-Theft Snap-in Ring

#### **Order Number**

T1910050: 4" Round Stainless Steel Ring