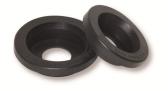

## 2" & 2 1/2" Round Heavy-Duty Flush Mount PVC Grommet

#### **Order Number**

**T0310011:** 21/2" Round, Ø2.91" Mounting Grommet **T0310013:** 2" Round, Ø2.46" Mounting Grommet