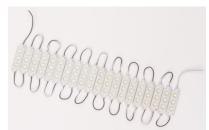

### **Accessory & Internal Area Light**

Whit LED Strip, Self Adhesive Or Screw easy Mounting and Trim, It Can Be Work Either Individual Bar or A Full Strip. Water Approved, Designed Accessory Tool Drawer Lighting and Internal Area Lighting, 60 lumen, 50mA/bar, 6500K, 12VDC Order Number

T0310500: White LED Strip Bar, 12VDC, 20 Bars/Full Strip. 120" Total Length For

Line Up For On Strip.

T0310510: White LED Strip Bar, 12VDC, 20 Bars/Full Strip. 120" Total Length For

Line Up For On Strip.