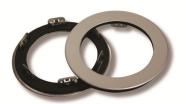

## 4" Round Stainless Steel Flange Ring & Anti-Theft Snap-in Ring

#### **Order Number**

T1910050: 4" Round Stainless Steel Ring

#### **Order Number**

T1910053: 4" Round Stainless Steel Snap-in Ring