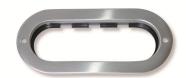

# 6" Oval Anti-Theft Stainless Steel Flange Ring

#### **Order Number**

T1910060: 6" Oval Stainless Steel Ring

24853 AVE ROCKEFELLER, VALENCIA CA 91355 WWW.ALT-ENT.COM SALES@ALT-ENT.COM TEL:(661)705-5727, FAX:(661)294-9183