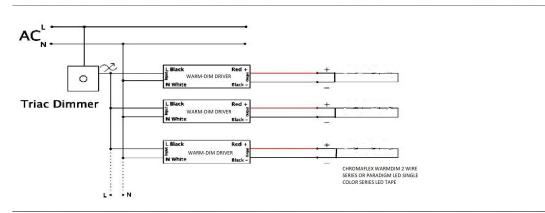

## Wiring Specifications

• Input wire 18AWG Black and White to be connected to AC L and N ,Green wire connect to

ground

- Output wire 18AWG Red to LED Positive side (+), Black to LED Negative side (-).
- WIRING DIAGRAM