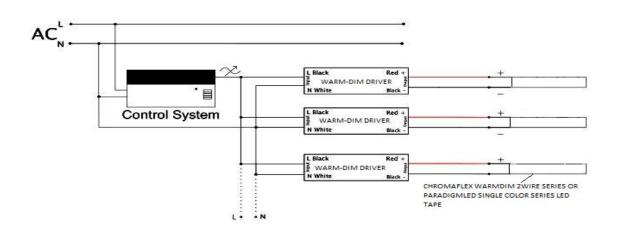

## Wiring Specifications

• Input wire 18AWG Black and White to be connected to AC L and N ,Green wire connect to

ground

- Output wire 18AWG Red to LED Positive side (+), Black to LED Negative side (-).
- WIRING DIAGRAM