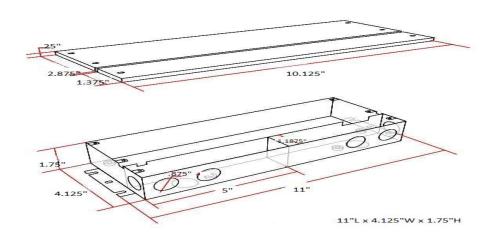

## PL-PS-E300-24-2WPMW

Power Supply for use with ChromaFlex Warm-Dim and ParadigmLED single color series products. Power Supply for use with standard Triac dimming(forward or reverse phase) features a 24VDC 2-wire PWM output. Recommended load to be 80% of maximum rating.



Features:

·300 Watts

·Output constant voltage

·Input voltage range 100-277VAC

·Built-in PFC function PF> 0.98

·Efficiency > 83% /Dimming range 0-100% Load:10~100%

·Protections: short circuit/over loading/Over temperature

·Cooling by free air convection/ Flicker -free

Compatible with Forward phase, Reverse phase, Triac, MLV, ELV dimmers.

Metal housing, suitable for dry, damp, wet location UL Listed Nema3R

·5 year warranty

Mechanical Dimensions:



## Dimming Operation

- The Pulse-Width Modulation (PWM) of output voltage can be adjusted through input terminal of the AC phase line(L) by connection a
  phase/triac dimmer.
- For use with Forward phase, leading edge, Magnetic low voltage, triac dimmers, or Reverse phase, trailing edge, Electric low voltage Dimmers.

## Wiring Specifications

• Input wire 18AWG Black and White to be connected to AC L and N ,Green wire connect to

ground

- Output wire 18AWG Red to LED Positive side (+), Black to LED Negative side (-).
- WIRING DIAGRAM