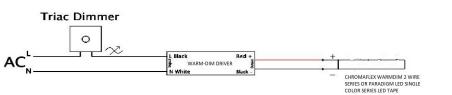

## Wiring Specifications

• Input wire 18AWG Black and White to be connected to AC L and N ,Green wire connect to

ground

- Output wire 18AWG Red to LED Positive side (+), Black to LED Negative side (-).
- WIRING DIAGRAM