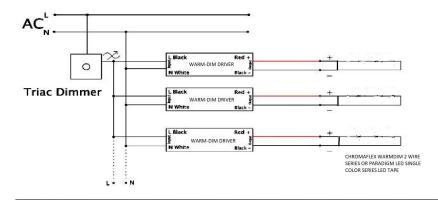

### **■**Dimming Operation

- The Pulse-Width Modulation (PWM) of output voltage can be adjusted through input terminal of the AC phase line(L) by connection a phase/triac dimmer.
- For use with Forward phase, leading edge, Magnetic low voltage, triac dimmers, or Reverse phase, trailing edge ,Electric low voltage Dimmers.

# ■Wiring Specifications

- Input wire 18AWG Black and White to be connected to AC L and N, Green wire connect to ground
- Output wire 18AWG Red to LED Positive side (+), Black to LED Negative side (-).
- WIRING DIAGRAM