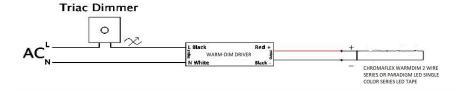

### **■**Dimming Operation

- The Pulse-Width Modulation (PWM) of output voltage can be adjusted through input terminal of the AC phase line(L) by connection a phase/triac dimmer.
- For use with Forward phase, leading edge, Magnetic low voltage, triac dimmers, or Reverse phase, trailing edge ,Electric low voltage Dimmers.

# ■Wiring Specifications

- Input wire 18AWG Black and White to be connected to AC L and N, Green wire connect to ground
- Output wire 18AWG Red to LED Positive side (+), Black to LED Negative side (-).
- WIRING DIAGRAM