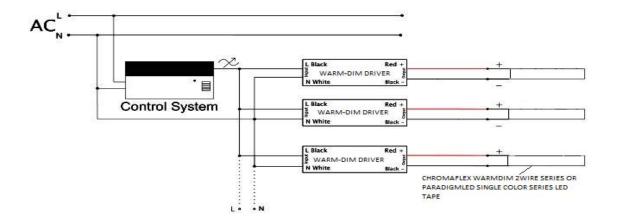

# ■Wiring Specifications

- Input wire 18AWG Black and White to be connected to AC L and N, Green wire connect to ground
- Output wire 18AWG Red to LED Positive side (+), Black to LED Negative side (-).
- WIRING DIAGRAM