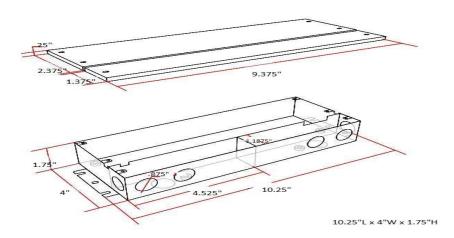

#### PL-PS-E200-24-2WPMW

Power Supply for use with ChromaFlex Warm-Dim and ParadigmLED single color series products. Power Supply for use with standard Triac dimming(forward or reverse phase) features a 24VDC 2-wire PWM output. Recommended load to be 80% of maximum rating.





#### Features:

- ·200 Watts
- ·Output constant voltage
- Input voltage range 100-277VAC
- ·Built-in PFC function PF> 0.98
- ·Efficiency > 83% /Dimming range 0-100% Load:10~100%
- ·Protections: short circuit/over loading/Over temperature
- ·Cooling by free air convection/ Flicker -free
- ·Compatible with Forward phase, Reverse phase, Triac, MLV, ELV dimmers.

Metal housing, suitable for dry, damp, wet location UL Listed Nema3R

·5 year warranty

## ■ Mechanical Dimensions:



### **■**Dimming Operation

- The Pulse-Width Modulation (PWM) of output voltage can be adjusted through input terminal of the AC phase line(L) by connection a phase/triac dimmer.
- For use with Forward phase, leading edge, Magnetic low voltage, triac dimmers, or Reverse phase, trailing edge ,Electric low voltage Dimmers.

# ■Wiring Specifications

- Input wire 18AWG Black and White to be connected to AC L and N, Green wire connect to ground
- Output wire 18AWG Red to LED Positive side (+), Black to LED Negative side (-).
- WIRING DIAGRAM