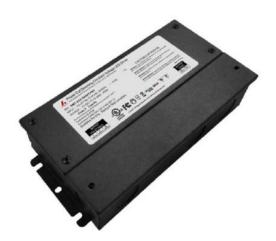

#### PL-PS-E30-24-2WPMW

Power Supply for use with ChromaFlex Warm-Dim and ParadigmLED single color series products. Power Supply for use with standard Triac dimming(forward or reverse phase) features a 24VDC 2-wire PWM output. Recommended load to be 80% of maximum rating.

Metal housing, suitable for dry, damp, wet location UL Listed Nema3R