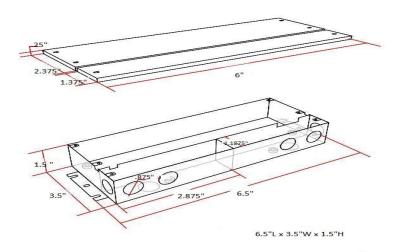

#### PL-PS-E30-24-2WPMW

Power Supply for use with ChromaFlex Warm-Dim and ParadigmLED single color series products. Power Supply for use with standard Triac dimming(forward or reverse phase) features a 24VDC 2-wire PWM output. Recommended load to be 80% of maximum rating.



#### Features:

- ·30 Watts
  - ·Output constant voltage
- Input voltage range 100-277VAC
- ·Built-in PFC function PF> 0.98
- ·Efficiency > 83% /Dimming range 0-100% Load:10~100%
- ·Protections: short circuit/over loading/Over temperature
- ·Cooling by free air convection/ Flicker -free
- ·Compatible with Forward phase, Reverse phase, Triac, MLV, ELV dimmers.

Metal housing, suitable for dry, damp, wet location UL Listed Nema3R





# ■ Mechanical Dimensions:



### **■**Dimming Operation

- The Pulse-Width Modulation (PWM) of output voltage can be adjusted through input terminal of the AC phase line(L) by connection a phase/triac dimmer.
- For use with Forward phase, leading edge, Magnetic low voltage, triac dimmers, or Reverse phase, trailing edge, Electric low voltage
  Dimmers.

# ■Wiring Specifications

- Input wire 18AWG Black and White to be connected to AC L and N ,Green wire connect to ground
- Output wire 18AWG Red to LED Positive side (+), Black to LED Negative side (-).
- WIRING DIAGRAM