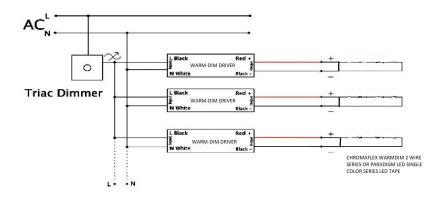

# ■Wiring Specifications

- Input wire 18AWG Black and White to be connected to AC L and N ,Green wire connect to ground
- Output wire 18AWG Red to LED Positive side (+), Black to LED Negative side (-).
- WIRING DIAGRAM