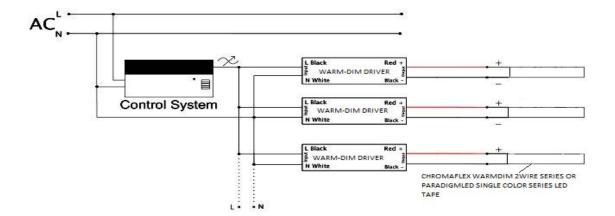

# ■Wiring Specifications

- Input wire 18AWG Black and White to be connected to AC L and N ,Green wire connect to ground
- Output wire 18AWG Red to LED Positive side (+), Black to LED Negative side (-).
- WIRING DIAGRAM