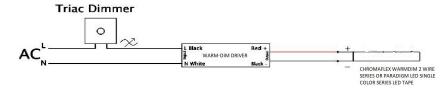

# ■Wiring Specifications

- Input wire 18AWG Black and White to be connected to AC L and N ,Green wire connect to ground
- Output wire 18AWG Red to LED Positive side (+), Black to LED Negative side (-).
- WIRING DIAGRAM