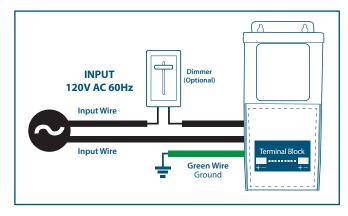

ng both the load and the driver. Encased in a high-quality NEMA 3R metal case enclosure, that includes 5 knock-outs to enable easy installation. THe PL-PS-M300-DIM-24 is dimmable with any standard MLV TRIAC dimmer.

#### **QUICK SPECS**

| Input Voltage | Max Output<br>Power | Output<br>Voltage | Output<br>Current | Efficiency<br>@ Max Load | Power Factor<br>@ Max. Load | Envir.<br>Protection<br>Rating | Weight  |
|---------------|---------------------|-------------------|-------------------|--------------------------|-----------------------------|--------------------------------|---------|
| 120VAC        | 96W x 3             | 24VDC             | 4 A per port      | 80%                      | > 0.9                       | NEMA 3R                        | 15 lbs. |

#### WIRING DIAGRAM



#### ENCLOSURE DETAILS In. (mm)

| Length | 11.33 (287.9) |  |  |
|--------|---------------|--|--|
| Width  | 4.73 (120.2)  |  |  |
| Height | 4.26 (108.2)  |  |  |

### FEATURES

- Class 2
- Wiring compartment with 5 knock-outs for clean and easy installation.
- Dimmable with any standard MLV TRIAC dimmer
- Push-to-reset circuit breakers
- Commercial and Residential Use
- ETL Listed
- Certified to CSA Standard
- Nema 3R Enclosure