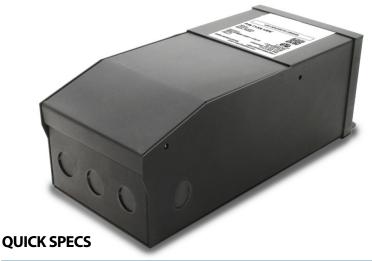

# PL-PS-M200-DIM-24

# 24VDC 192W DIMMABLE CLASS 2 MULTI OUTPUT LED DRIVER

ParadigmLED's PL-PS-M200-DIM-24 is a multioutput class 2 LED dimmable LED driver. It is equipped with push-to-reset breakers, one on each output, protecting both the load and the driver. Encased in a high-quality NEMA 3R metal case enclosure, that includes 5 knock-outs to enable easy installation. The PL-PS-M200-DIM-24 is dimmable with any standard MLV TRIAC dimmer.

## **ENCLOSURE DETAILS** In. (mm)

| Length | 11.33 (287.9) |  |  |
|--------|---------------|--|--|
| Width  | 4.73 (120.2)  |  |  |
| Height | 4.26 (108.2)  |  |  |