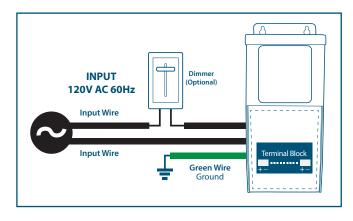

each output, protecting both the load and the driver. Encased in a high-quality NEMA 3R metal case enclosure, that includes 5 knock-outs to enable easy installation. The PL-PS-M200-DIM-24 is dimmable with any standard MLV TRIAC dimmer.

| Input Voltage | Max Output<br>Power | Output<br>Voltage | Output<br>Current | Efficiency<br>@ Max Load | Power Factor<br>@ Max. Load | Envir.<br>Protection<br>Rating | Weight  |
|---------------|---------------------|-------------------|-------------------|--------------------------|-----------------------------|--------------------------------|---------|
| 120VAC        | 96W x 2             | 24VDC             | 4 A per port      | 81%                      | > 0.93                      | NEMA 3R                        | 15 lbs. |

#### WIRING DIAGRAM



### **FEATURES**

- Class 2
- Wiring compartment with 5 knock-outs for clean and easy installation.
- Dimmable with any standard MLV TRIAC dimmer
- Push-to-reset circuit breakers
- Commercial and Residential Use
- ETL Listed
- Certified to CSA Standard
- Nema 3R Enclosure

## **ENCLOSURE DETAILS** In. (mm)

| Length | 11.33 (287.9) |  |  |
|--------|---------------|--|--|
| Width  | 4.73 (120.2)  |  |  |
| Height | 4.26 (108.2)  |  |  |